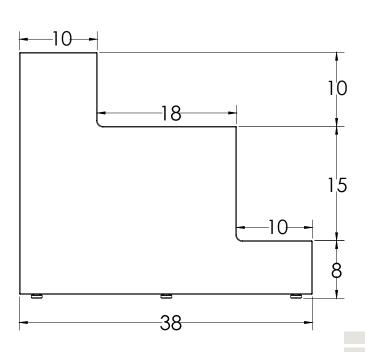

## 3-STEP

Three Step Soft Seat is stepped upholstered foam seat. First step is 8" from ground and 10" deep, second step is 22" from ground and 18" deep, third step is 32" from the ground and 10" deep. Cover may be specified in fabric, vinyl or polyurethane. Not removable for cleaning. Accommodates up to 300 lb. weight capacity.

## Compliance

- > Meets or exceeds applicable BIFMA standards
- > Certified Indoor Advantage™ Gold. Indoor air quality certified to SCS-EC10.3-2014 V3.0. Registration #SCS-IAQ-03677

| MODEL    | WIDTH" | DEPTH" | HEIGHT" |
|----------|--------|--------|---------|
| SS-ST330 | 38"    | 38"    | 32"     |