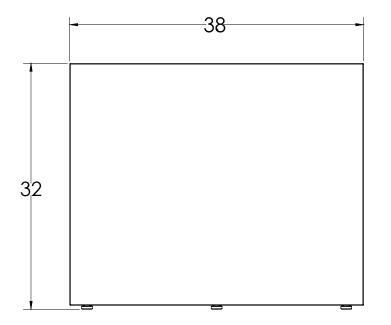

## Compliance

- > Meets or exceeds applicable BIFMA standards
- > Certified Indoor Advantage™ Gold. Indoor air quality certified to SCS-EC10.3-2014 V3.0. Registration #SCS-IAQ-03677

| MODEL    | WIDTH" | DEPTH" | HEIGHT" |
|----------|--------|--------|---------|
| SS-ST330 | 38"    | 38"    | 32"     |