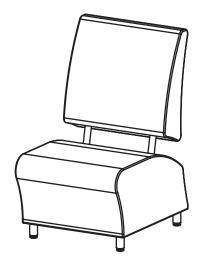

<sup>\*</sup> Model SS-SB24 shown

| MODEL   | WIDTH" | DEPTH" | HEIGHT" | SEAT DEPTH " |
|---------|--------|--------|---------|--------------|
| SS-SB24 | 24"    | 30"    | 42"     | 20"          |

<sup>\*</sup> Model SS-SB48 shown