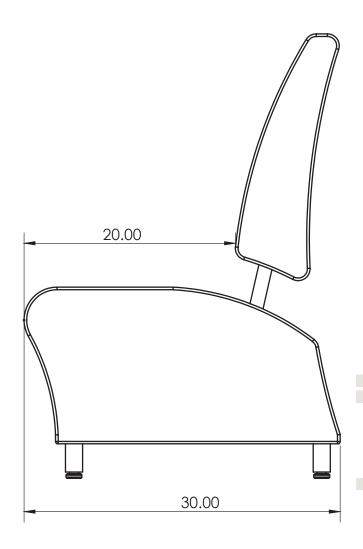

<sup>\*</sup> Model SS-SB24 shown

| MODEL   | WIDTH" | DEPTH" | HEIGHT" | SEAT DEPTH " |
|---------|--------|--------|---------|--------------|
| SS-SB24 | 24"    | 30"    | 42"     | 20"          |

<sup>\*</sup> Model SS-SB48 shown