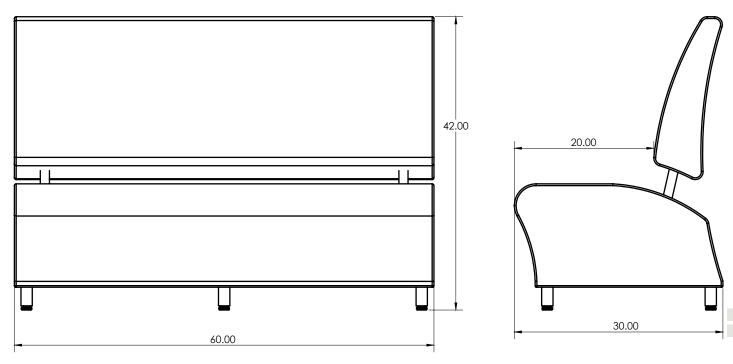

| MODEL   | WIDTH" | DEPTH" | HEIGHT" | SEAT DEPTH " |
|---------|--------|--------|---------|--------------|
| SS-SB48 | 48"    | 30"    | 42"     | 20"          |

<sup>\*</sup> Model SS-SB60 shown

| MODEL   | WIDTH" | DEPTH" | HEIGHT" | SEAT DEPTH " |
|---------|--------|--------|---------|--------------|
| SS-SB60 | 60"    | 30"    | 42"     | 20"          |