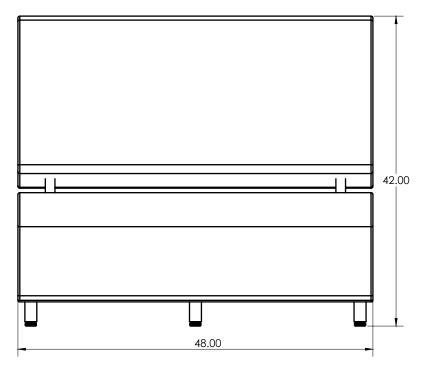

| MODEL   | WIDTH" | DEPTH" | HEIGHT" | SEAT DEPTH " |
|---------|--------|--------|---------|--------------|
| SS-SB48 | 48"    | 30"    | 42"     | 20"          |

<sup>\*</sup> Model SS-SB60 shown

| MODEL   | WIDTH" | DEPTH" | HEIGHT" | SEAT DEPTH " |
|---------|--------|--------|---------|--------------|
| SS-SB60 | 60"    | 30"    | 42"     | 20"          |