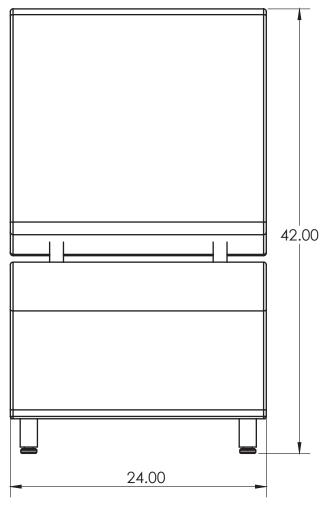

<sup>\*</sup> Model SS-SB24 shown

| MODEL   | WIDTH" | DEPTH" | HEIGHT" | SEAT DEPTH " |
|---------|--------|--------|---------|--------------|
| SS-SB24 | 24"    | 30"    | 42"     | 20"          |

<sup>\*</sup> Model SS-SB48 shown