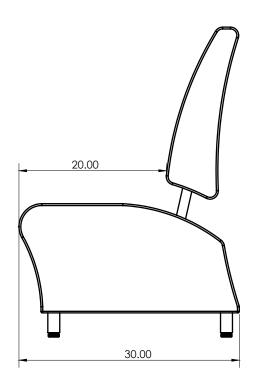

| MODEL   | WIDTH" | DEPTH" | HEIGHT" | SEAT DEPTH " |
|---------|--------|--------|---------|--------------|
| SS-SB48 | 48"    | 30"    | 42"     | 20"          |

<sup>\*</sup> Model SS-SB60 shown

| MODEL   | WIDTH" | DEPTH" | HEIGHT" | SEAT DEPTH " |
|---------|--------|--------|---------|--------------|
| SS-SB60 | 60"    | 30"    | 42"     | 20"          |