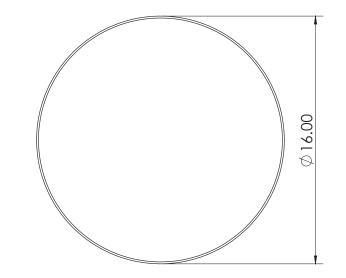

# Pixel

Pixel is a 16" diameter, padded floor seat with fixed glides or a rocker base. Padded cover may be specified in vinyl. Not removable. Accommodates up to 300 lb. weight capacity.

# ASPX16.4

ASPX16.R

\* Model shown with fixed glide base

\* Model shown with rocker base

| MODEL     | HEIGHT " | WEIGHT<br>LBS. | OVERALL<br>DIAMETER " |
|-----------|----------|----------------|-----------------------|
| ASPXL16.4 | 4.0"     | 8.2            | 16.25"                |
| ASPXL16.R | 4.0"     | 8.2            | 16.25"                |