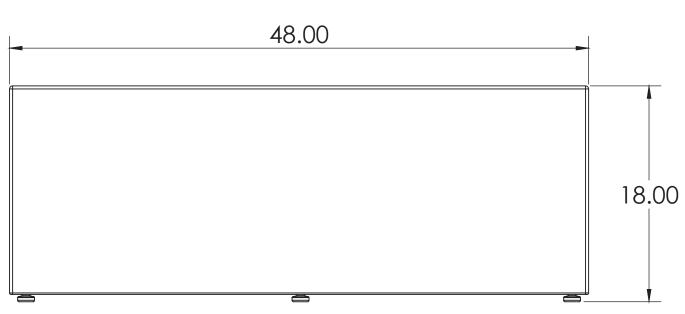

\* Model SS-RC1848 shown

| MODEL     | WIDTH" | DEPTH" | HEIGHT" |
|-----------|--------|--------|---------|
| SS-RC1442 | 42"    | 18"    | 14"     |
| SS-RC1842 | 42"    | 18"    | 18"     |
| SS-RC1448 | 48"    | 18"    | 14"     |
| SS-RC1848 | 48"    | 18"    | 18"     |