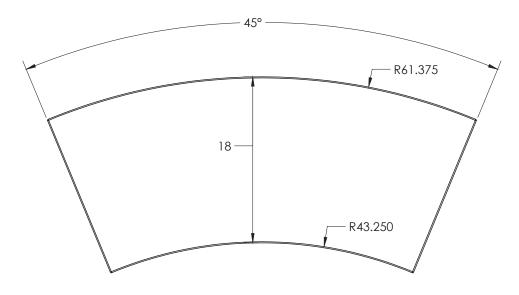

## Bookcase Curved Bench

| MODEL   | OVERALL<br>WIDTH " | OVERALL<br>DEPTH" | HEIGHT " | INSIDE<br>WIDTH " | BENCH<br>DEPTH " |
|---------|--------------------|-------------------|----------|-------------------|------------------|
| SS-BC14 | 47"                | 22"               | 14"      | 33"               | 18"              |
| SS-BC18 | 47"                | 22"               | 18"      | 33"               | 18"              |