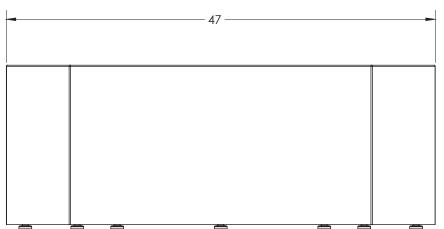

## Bookcase Curved Bench

| MODEL   | OVERALL<br>WIDTH " | OVERALL<br>DEPTH" | HEIGHT " | INSIDE<br>WIDTH " | BENCH<br>DEPTH " |
|---------|--------------------|-------------------|----------|-------------------|------------------|
| SS-BC14 | 47"                | 22"               | 14"      | 33"               | 18"              |
| SS-BC18 | 47"                | 22"               | 18"      | 33"               | 18"              |