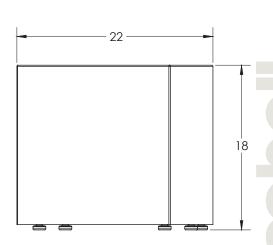

## Bookcase Curved Bench

| MODEL   | OVERALL<br>WIDTH " | OVERALL<br>DEPTH" | HEIGHT " | INSIDE<br>WIDTH " | BENCH<br>DEPTH " |
|---------|--------------------|-------------------|----------|-------------------|------------------|
| SS-BC14 | 47"                | 22"               | 14"      | 33"               | 18"              |
| SS-BC18 | 47"                | 22"               | 18"      | 33"               | 18"              |