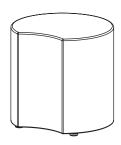

## **CRESCENT**

Crescent 18" Soft Seat is 18" diameter upholstered foam seat in two heights: 18" and 14". Cover may be specified in vinyl and is not removable. Accommodates up to 300 lb. weight capacity.

#### **Core Construction**

- > Crescent shape in ILD 95, high density foam
- > 3/4" particle board (MDF) wood base
- > Steel 3/8-16 thread inserts used for five heavy duty, adjustable, glides, 3/8-16" thread x 3" length x 2-1/8" base diameter