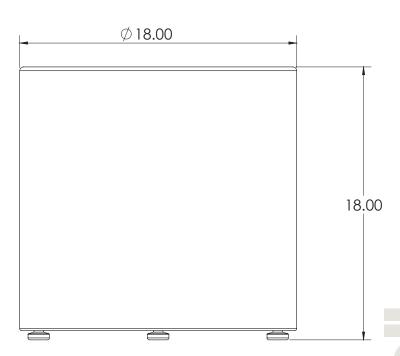

# **Soft Seating**Crescent

| MODEL   | WIDTH" | DEPTH" | HEIGHT" |
|---------|--------|--------|---------|
| SS-CR14 | 18"    | 18"    | 14"     |
| SS-CR18 | 18"    | 18"    | 18"     |