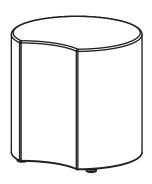

## **CRESCENT**

Crescent 18" Soft Seat is 18" diameter upholstered foam seat in two heights: 18" and 14". Cover may be specified in vinyl and is not removable. Accommodates up to 300 lb. weight capacity.

#### **Core Construction**

- > Crescent shape in ILD 95, high density foam
- > 3/4" particle board (MDF) wood base
- > Steel 3/8-16 thread inserts used for five heavy duty, adjustable, glides, 3/8-16" thread x 3" length x 2-1/8" base diameter