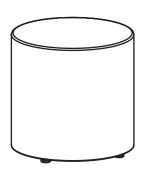

# ROUND

Round 18" Soft Seat is a cylindrical shape, 18" diameter upholstered foam seat in two heights. Cover may be specified in vinyl and is not removable for cleaning. Accommodates up to 300 lb. weight capacity.

<sup>\*</sup> Model SS-RD18 shown