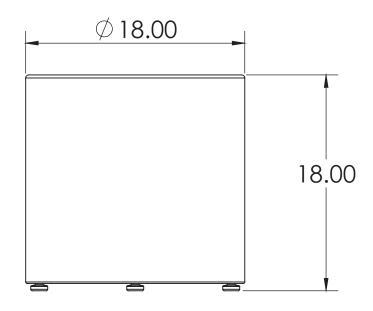

# ROUND

Round 18" Soft Seat is a cylindrical shape, 18" diameter upholstered foam seat in two heights. Cover may be specified in vinyl and is not removable for cleaning. Accommodates up to 300 lb. weight capacity.

## **Compliance**

- > Meets or exceeds applicable BIFMA standards
- > Certified Indoor Advantage™ Gold. Indoor air quality certified to SCS-EC10.3-2014 V3.0. Registration #SCS-IAQ-03677

| MODEL   | WIDTH" | DEPTH" | HEIGHT" |
|---------|--------|--------|---------|
| SS-RD14 | 18"    | 18"    | 14"     |
| SS-RD18 | 18"    | 18"    | 18"     |