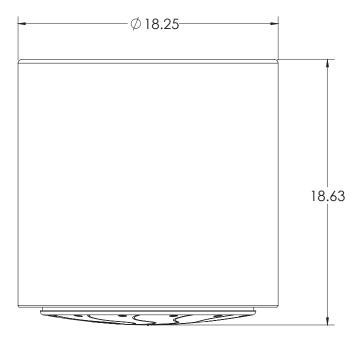

## **Soft Seating**Round Rocker

| MODEL   | WIDTH" | DEPTH" | HEIGHT" |
|---------|--------|--------|---------|
| SS-RR14 | 18"    | 18"    | 15"     |
| SS-RR18 | 18"    | 18"    | 19"     |

<sup>\*</sup> Model SS-RR18 shown