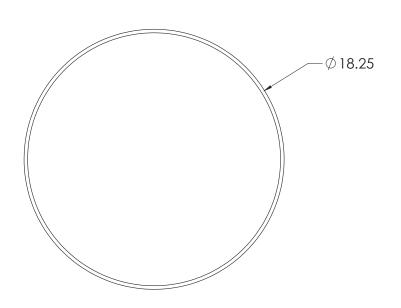

## **Soft Seating**Round Rocker

| MODEL   | WIDTH" | DEPTH" | HEIGHT" |
|---------|--------|--------|---------|
| SS-RR14 | 18"    | 18"    | 15"     |
| SS-RR18 | 18"    | 18"    | 19"     |

<sup>\*</sup> Model SS-RR18 shown