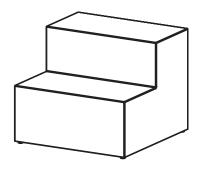

## 2-STEP

Two Step Soft Seat is stepped upholstered foam seat. First step is 18" from ground, second step is 32" from ground. Cover may be specified in vinyl and is not removable. Accommodates up to 300 lb. weight capacity.