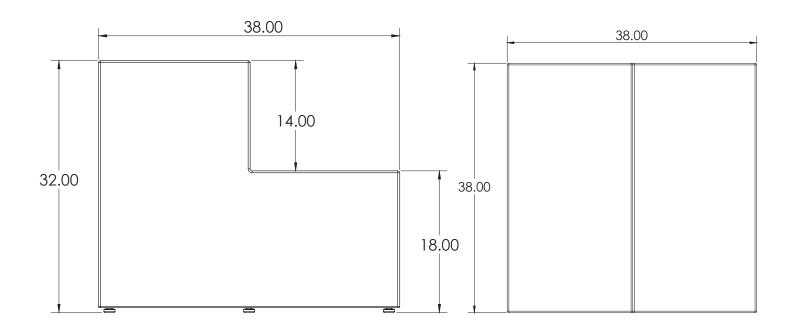

## 2-STEP

Two Step Soft Seat is stepped upholstered foam seat. First step is 18" from ground, second step is 32" from ground. Cover may be specified in vinyl and is not removable. Accommodates up to 300 lb. weight capacity.

## **Compliance**

- > Meets or exceeds applicable BIFMA standards
- > Certified Indoor Advantage™ Gold. Indoor air quality certified to SCS-EC10.3-2014 V3.0. Registration #SCS-IAQ-03677

| MODEL    | WIDTH" | DEPTH" | HEIGHT" |
|----------|--------|--------|---------|
| SS-ST230 | 38"    | 38"    | 32"     |