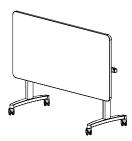

#### Nest + Store

Create the ultimate agile classroom. Move them to the side quickly to give students floor space to move and explore.