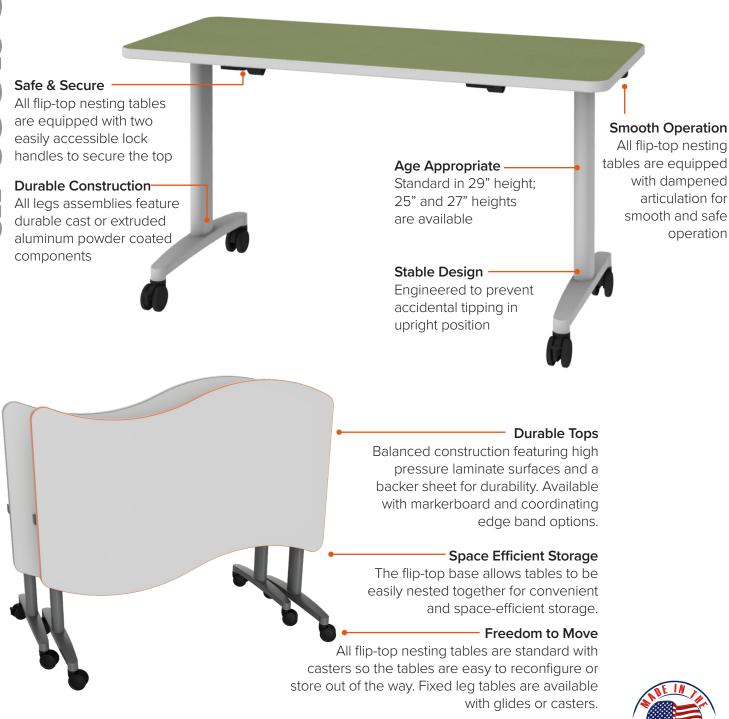

#### **Table Position**

Pod tables where groups of students work together to solve problems, complete tasks and create projects.

#### Flip It for Presentation

Go from table to presentation in seconds. Use with markerboard top to promote engagement.

#### Nest + Store

Create the ultimate agile classroom. Move them to the side quickly to give students floor space to move and explore.

#### Compliance

- > Tested to applicable ANSI/BIFMA Furniture Standards
- > Indoor Advantage™ Gold. Indoor air quality certified to SCS-EC10.3-2014

for more ideas, visit artcobell.com

#### Wide Range of Sizes and Shapes

Flip Top Nesting T-Leg height tables are available with traditional Rectangle, organic Expanse and versatile Chevron shapes. Fixed T-Leg Table available in Half Round shape.