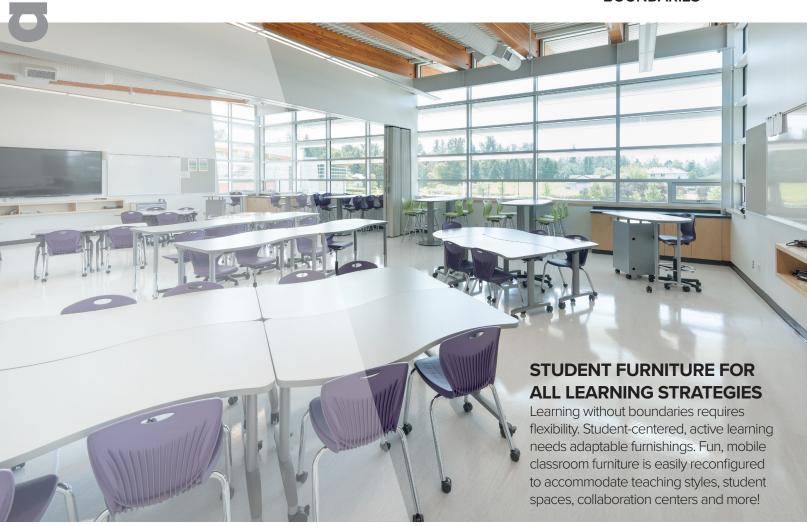

#### **Table Position**

Pod tables where groups of students work together to solve problems, complete tasks and create projects.

#### Flip It for Presentation

Go from table to presentation in seconds. Use with markerboard top to promote engagement.

#### Nest + Store

Create the ultimate agile classroom. Move them to the side quickly to give students floor space to move and explore.

#### Wide Range of Sizes and Shapes

Flip Top Nesting T-Leg height tables are available with traditional Rectangle, organic Expanse and versatile Chevron shapes. Fixed T-Leg Table available in Half Round shape.