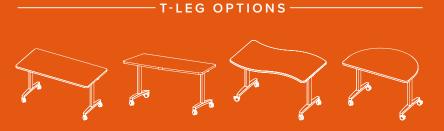

#### Wide Range of Sizes and Shapes

Flip Top Nesting T-Leg height tables are available with traditional Rectangle, organic Expanse and versatile Chevron shapes. Fixed T-Leg Table available in Half Round shape.