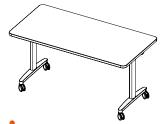

#### Flip It for Presentation

Go from table to presentation in seconds. Use with markerboard top to promote engagement.

#### Wide Range of Sizes and Shapes

Flip Top Nesting T-Leg height tables are available with traditional Rectangle, organic Expanse and versatile Chevron shapes. Fixed T-Leg Table available in Half Round shape.