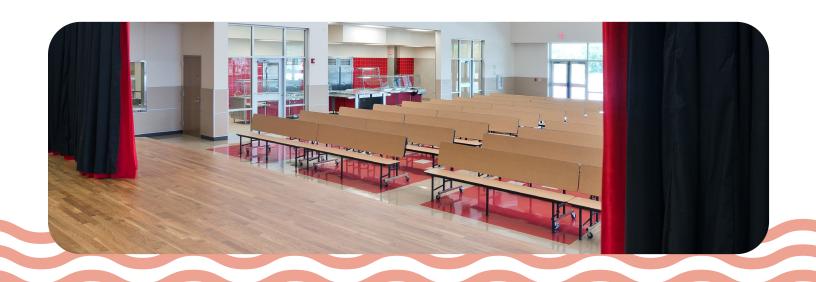

# **Transition from Lunchroom to Auditorium**

Flexibility is redefined by a convertible bench unit that can easily fold from a lunch table to a back support bench.

# Multipurpose

Easily fold from table to bench. This allows you to quickly reconfigure your space for testing, study, or events. When folded, the units can be nested creating a compact storage solution to maximize your available storage capacity.