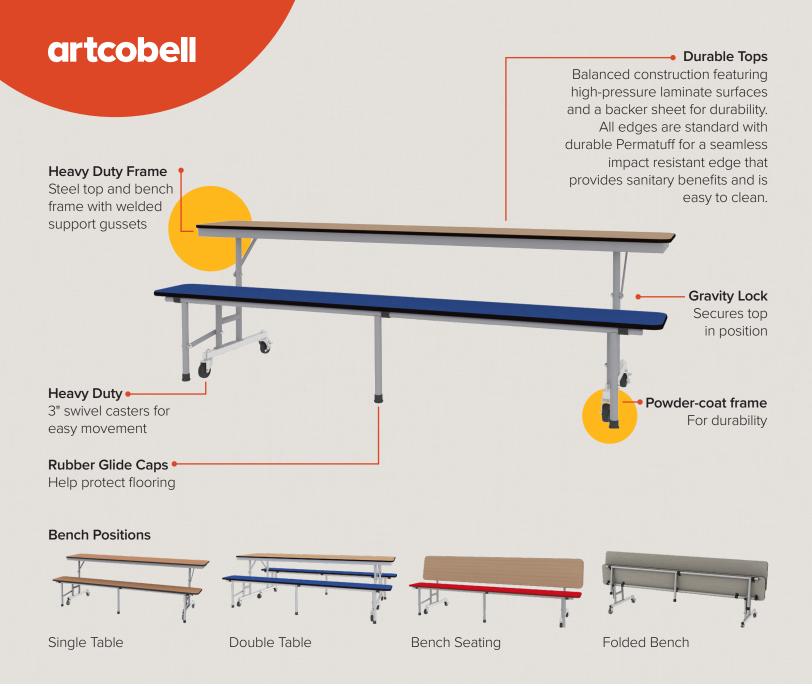

### Compliance

- > Tested to applicable ANSI/BIFMA Furniture Standards
- > Indoor Advantage™ Gold. Indoor air quality certified to SCS-EC10.3-2014

Made in the U.S.A.

Built to last with reliable Artcobell quality and durability.

# Multipurpose

Easily fold from table to bench. This allows you to quickly reconfigure your space for testing, study, or events. When folded, the units can be nested creating a compact storage solution to maximize your available storage capacity.