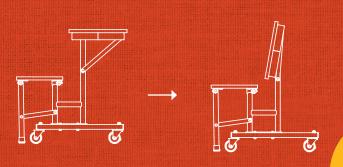

# **Transition from Lunchroom to Auditorium**

Flexibility is redefined by a convertible bench unit that can easily fold from a lunch table to a back support bench.

# Multipurpose

Easily fold from table to bench. This allows you to quickly reconfigure your space for testing, study, or events. When folded, the units can be nested creating a compact storage solution to maximize your available storage capacity.