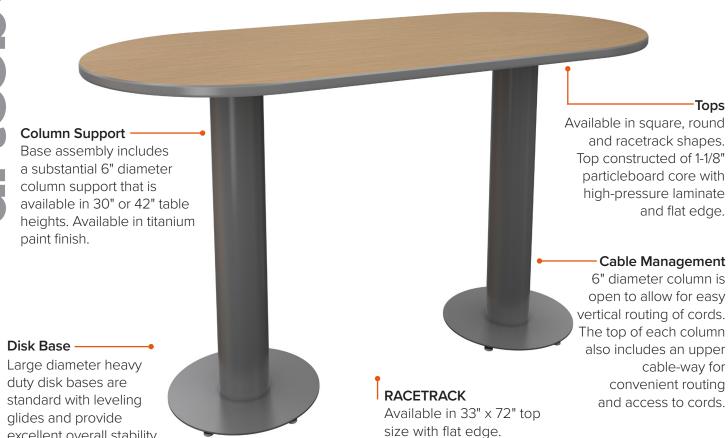

## Cafe Tables | Bases

excellent overall stability.

Available in Titanium

| Model       | Description               |
|-------------|---------------------------|
| DCBR-1830.4 | 18" diameter x 30" height |
| DCBR-2430.4 | 24" diameter x 30" height |
| DCBR-1842.4 | 18" diameter x 42" height |
| DCBR-2442.4 | 24" diameter x 42" height |