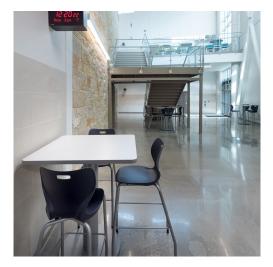

for more ideas, visit artcobell.com

Available in 36" and 42" top sizes with flat edge.

Available in 30" and 36" top sizes with flat edge.