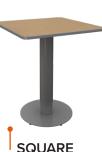

for more ideas, visit artcobell.com

Available in 36" and 42" top sizes with flat edge.

Available in 30" and 36" top sizes with flat edge.