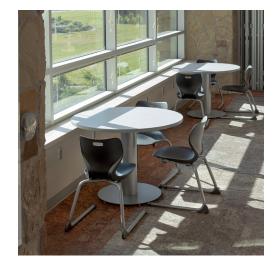

for more ideas, visit artcobell.com

Available in 36" and 42" top sizes with flat edge.

Available in 30" and 36" top sizes with flat edge.