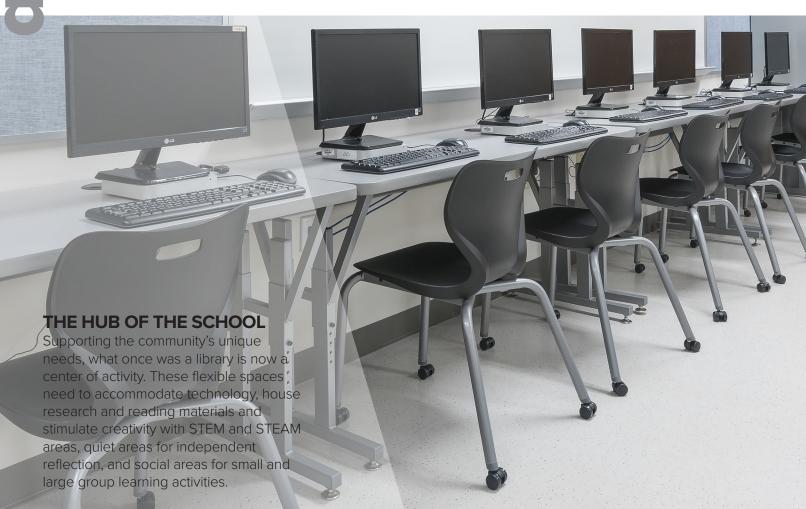

## THE CENTER OF SCHOOL LIFE

A blended space allows for teaching and learning zones. Use standing and seated height tables and adaptable seating to set up quiet reading spaces, café areas for comfortable collaboration, media stations for online activities, as well as traditional instruction zones.