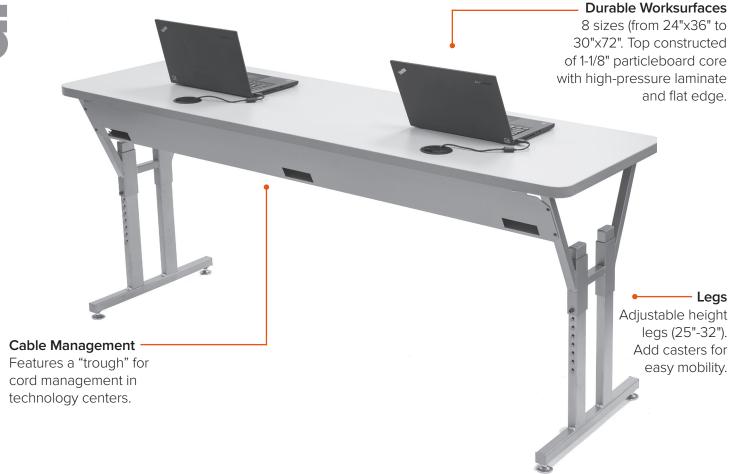

## computer **TABLES**

ADAPTABLE SOLUTIONS FOR LEARNING WITHOUT BOUNDARIES









## Compliance

- > Tested to applicable ANSI/BIFMA Furniture Standards
- > Indoor Advantage™ Gold. Indoor air quality certified to SCS-EC10.3-2014

for more ideas, visit <u>artcobell.com</u>



## Made in the U.S.A.

Built to last with reliable Artcobell quality and durability.

## THE CENTER OF SCHOOL LIFE

A blended space allows for teaching and learning zones. Use standing and seated height tables and adaptable seating to set up quiet reading spaces, café areas for comfortable collaboration, media stations for online activities, as well as traditional instruction zones.