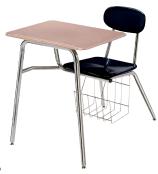

# D85 SLED

Features a convenient dual entry sled base and Discover shell. Standard with fixed wire bookrack.