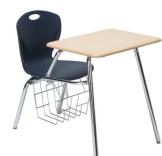

## H457 | RH ENTRY

The Solid Plastic four leg combo desk comes standard with a fixed wire bookrack.