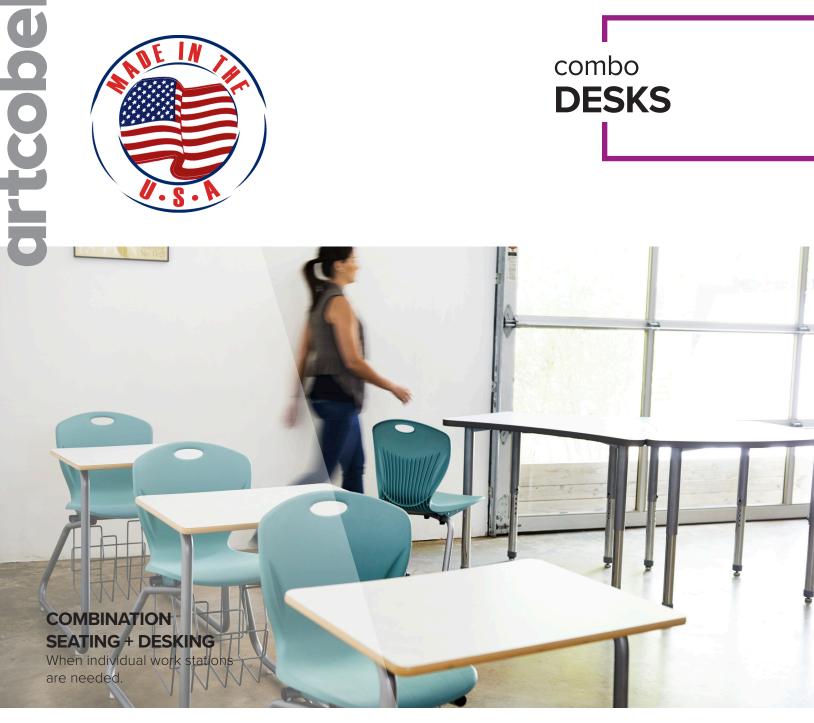

### D75 | RH ENTRY Four leg combo features the popular Discover shell with standard fixed bookrack.