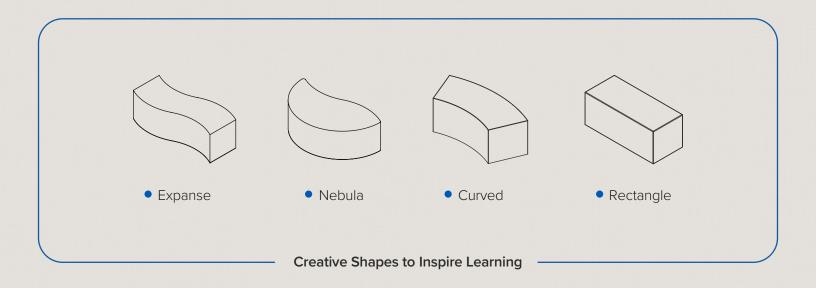

#### Curved

Designed especially to nest up next to our Radiused Mobile Shelving, this curved bench is perfect for hanging out. Can be used with our Rectangle Bench too!

#### Expanse + Nebula

Featuring the same organic curve found on Expanse, Nebula, Gravity and Nova tables.

#### Rectangle

Simple shape with a multitude of uses. Both sizes work with Arcs, and the 42" length nests up to our Mobile Shelving.