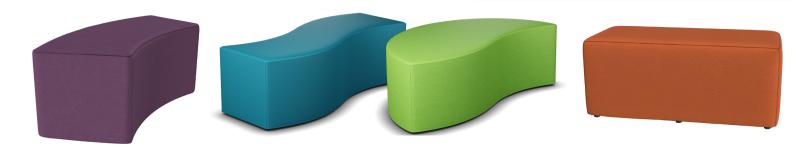

The intelligent curve of our newest Expanse + Nebula Shape Benches comfortably nests up to Gravity, Nova, Expanse and Nebula Shape Tables. The latest entry into the Artcobell line focuses on COMFORT and FLEXIBILITY. Clever upholstered shapes, available in easy care fabrics and vinyl, are designed to mix and match in any space.

#### Expanse + Nebula

Featuring the same organic curve found on Expanse, Nebula, Gravity and Nova tables.

#### Rectangle

Simple shape with a multitude of uses. Both sizes work with Arcs, and the 42" length nests up to our Mobile Shelving.