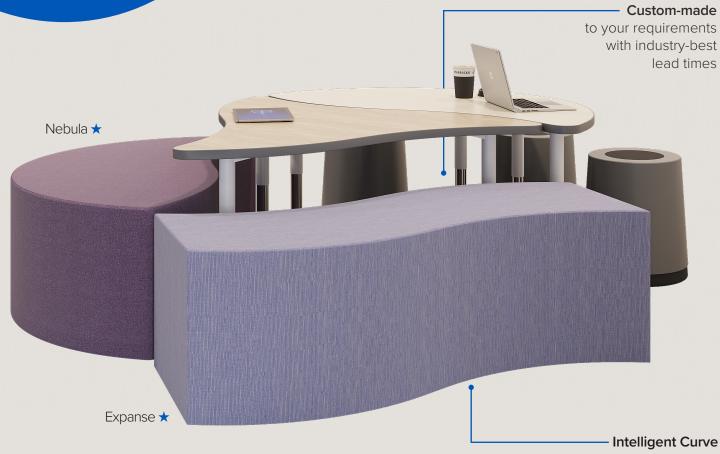

#### Expanse + Nebula

Featuring the same organic curve found on Expanse, Nebula, Gravity and Nova tables.

### **Intelligent Curve**

The Expanse + Nebula Shape Benches mimic the outline of our popular Oragnic Shape Tables. The intelligent curve of the bench comfortably nests up to Nebula, Gravity, Expanse and Nova Shape Tables.

### artcobell

of the Expanse + Nebula benches comfortably nests up to Nova, Gravity, Expanse and Nebula Shape Tables