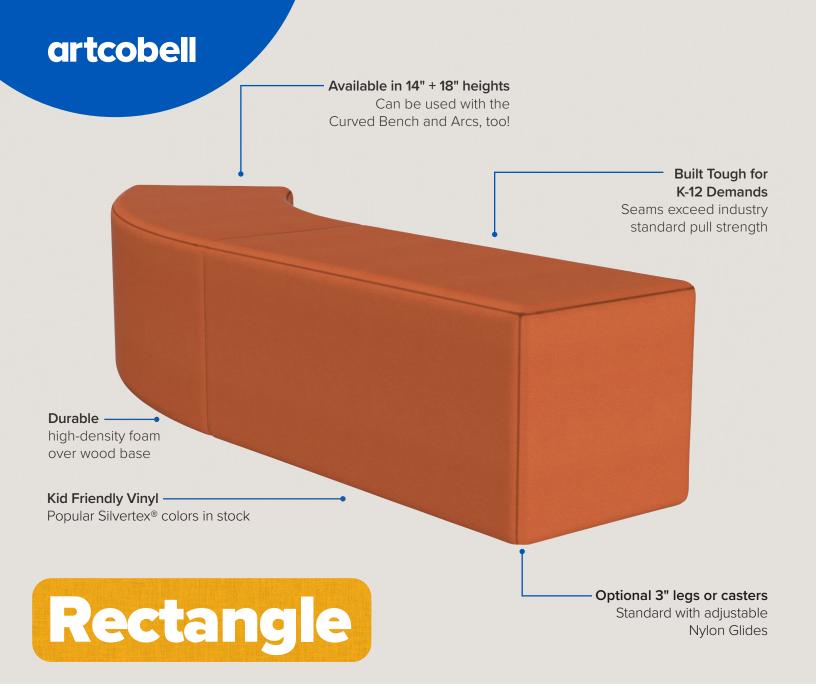

#### Rectangle

Simple shape with a multitude of uses. Both sizes work with Arcs, and the 42" length nests up to our Mobile Shelving.

#### Compliance

- > Meets or exceeds applicable BIFMA standards
- > Certified Indoor Advantage™ Gold. Indoor air quality certified to SCS-EC10.3-2014 V3.0. Registration #SCS-IAQ-03677

# Made in the U.S.A. Built to last with reliable Artcobell quality and durability.