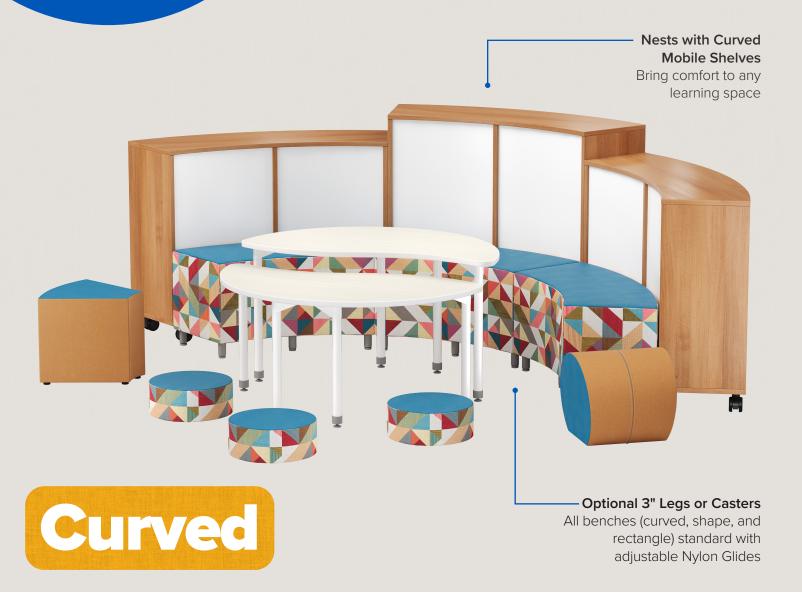

#### Curved

Designed especially to nest up next to our Radiused Mobile Shelving, this curved bench is perfect for hanging out. Can be used with our Rectangle Bench too!

### **Group Together**

Create comfy reading nooks by pairing benches with Artcobell Mobile Shelves