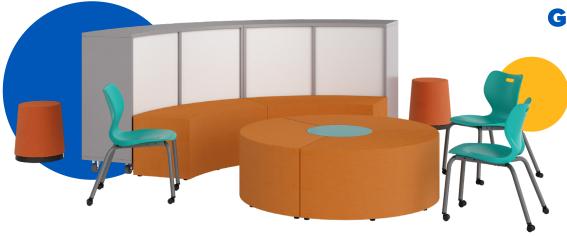

### **Group Together**

Create comfy reading nooks by pairing benches with Artcobell Mobile Shelves

### **Reading Nook**

Create a designated reading nook by pairing the 42" Rectangle Bench with the Single Sided Mobile Shelf. Providing students with a cozy, inviting space encourages independent reading and fosters a lifelong love for books.

### Reading Nook

Create a designated reading nook by pairing the Curved Bench with the Single Sided Curved Mobile Shelf. Providing students with a dedicated space not only enhances literacy skills but also builds confidence and promotes a positive classroom community.