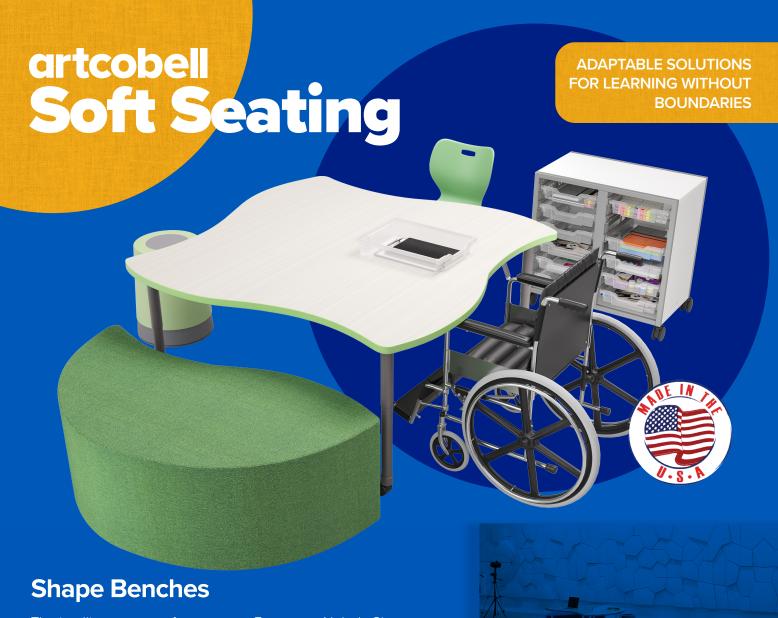

The intelligent curve of our newest Expanse + Nebula Shape Benches comfortably nests up to Gravity, Nova, Expanse and Nebula Shape Tables. The latest entry into the Artcobell line focuses on COMFORT and FLEXIBILITY. Clever upholstered shapes, available in easy care fabrics and vinyl, are designed to mix and match in any space.

### **Intelligent Curve**

The Expanse + Nebula Shape Benches mimic the outline of our popular Oragnic Shape Tables. The intelligent curve of the bench comfortably nests up to Nebula, Gravity, Expanse and Nova Shape Tables.