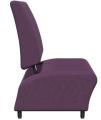

#### 48" SOFA

Bring the comfort of a cafe to the classroom by combining two sofas and a table