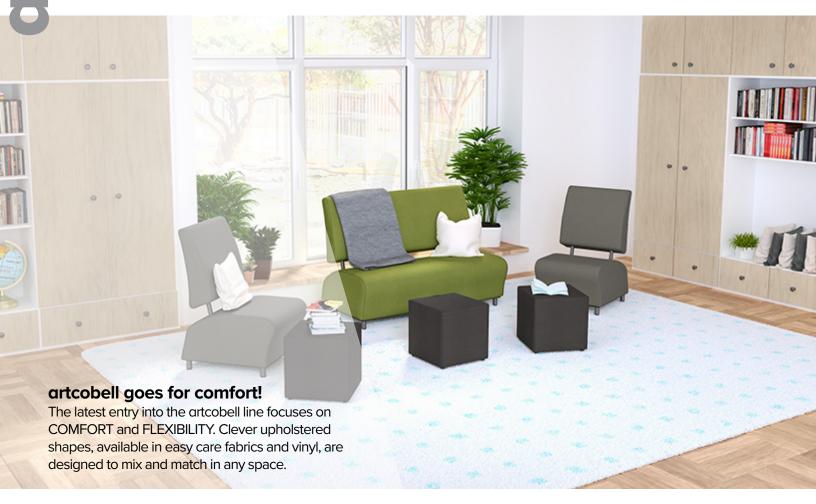

#### 24" CHAIR

Stylish, modern design works in any setting. Chairs and Sofas designed specifically for education