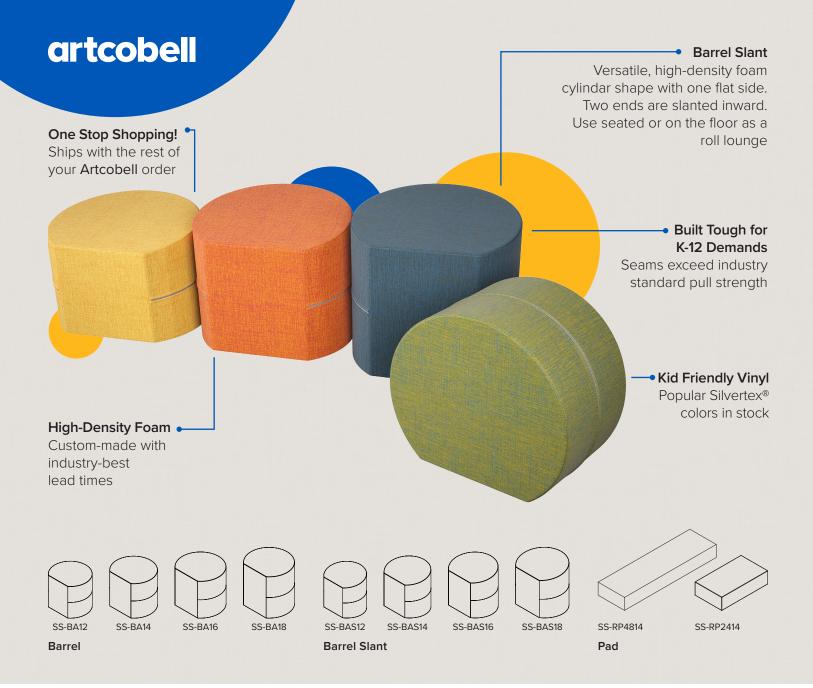

# Floorwork Soft Seating

Barrel, Barrel Slant, Spots, Pads, Wedge, and Cube are all available with an extra-tough black gripper fabric on the base. The gripper helps keep pads from sliding and getting dirty.