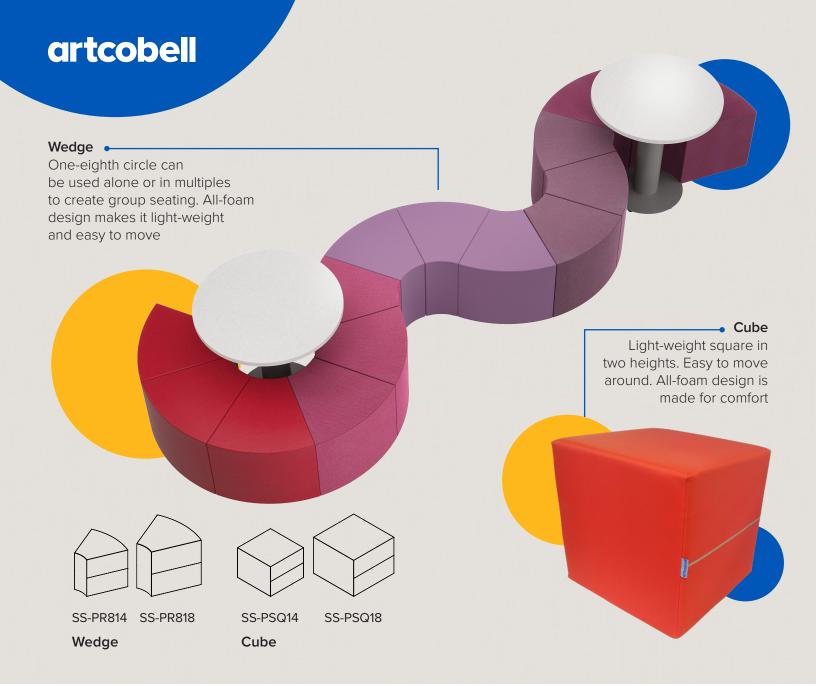

# Floorwork Soft Seating

When learning happens from the ground up. PIXELS, SPOTS, Pads, Barrels, Wedge, Cube and the Alphabet FLOT chair make floorwork more comfortable. Individual or group seating for small or large spaces.

# Floorwork Soft Seating

Barrel, Barrel Slant, Spots, Pads, Wedge, and Cube are all available with an extra-tough black gripper fabric on the base. The gripper helps keep pads from sliding and getting dirty.