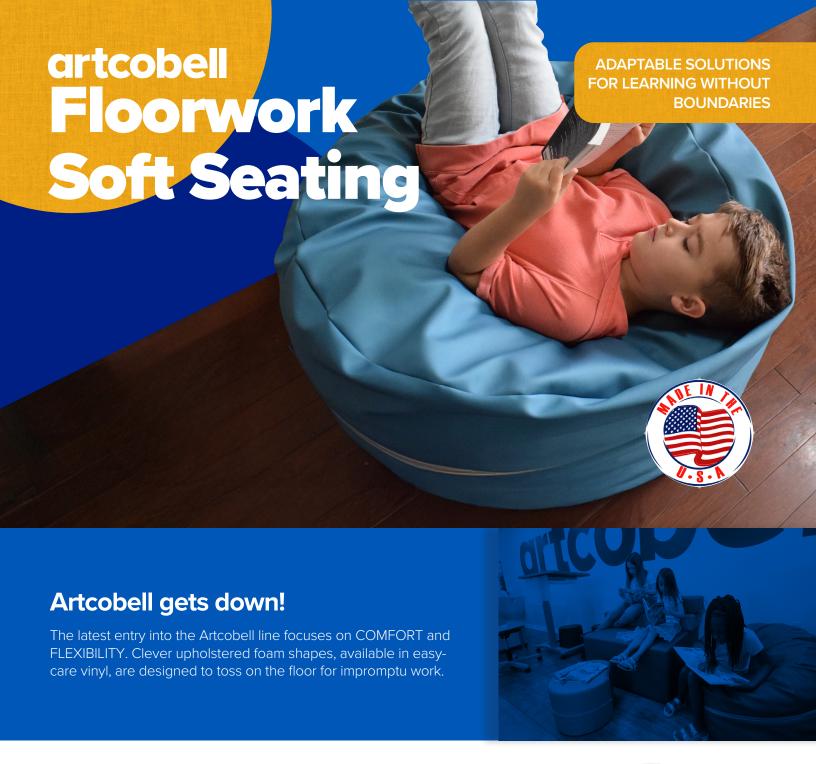

# Floorwork Soft Seating

When learning happens from the ground up. PIXELS, SPOTS, Pads, Barrels, Wedge, Cube and the Alphabet FLOT chair make floorwork more comfortable. Individual or group seating for small or large spaces.

# Floorwork Soft Seating

Floorwork isn't just play—it's powerful learning. When kids get low, their focus, movement, and creativity go sky high.