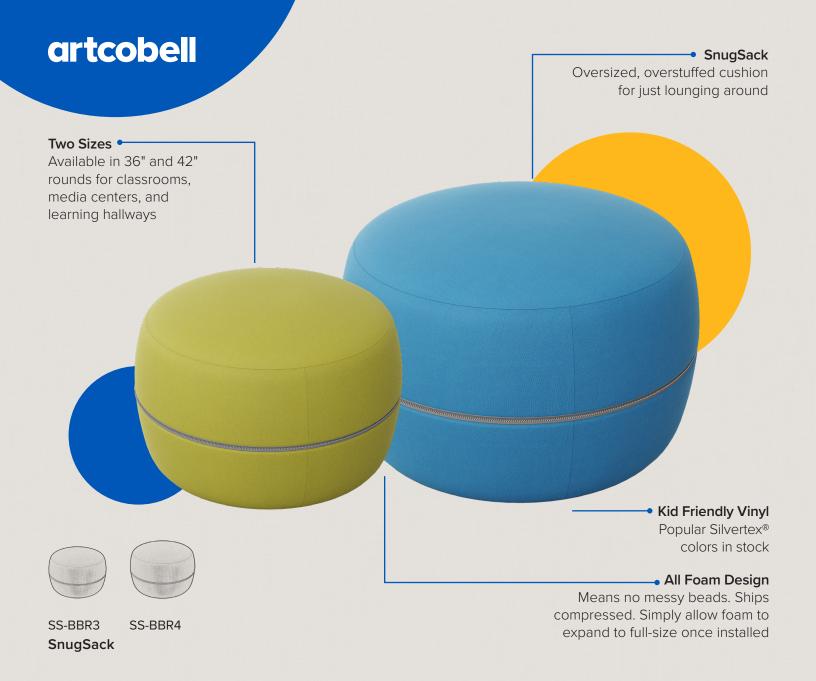

## SnugSacks

Oversized, overstuffed cushion for just lounging around. All-foam design means no messy beads. Available in two sizes.