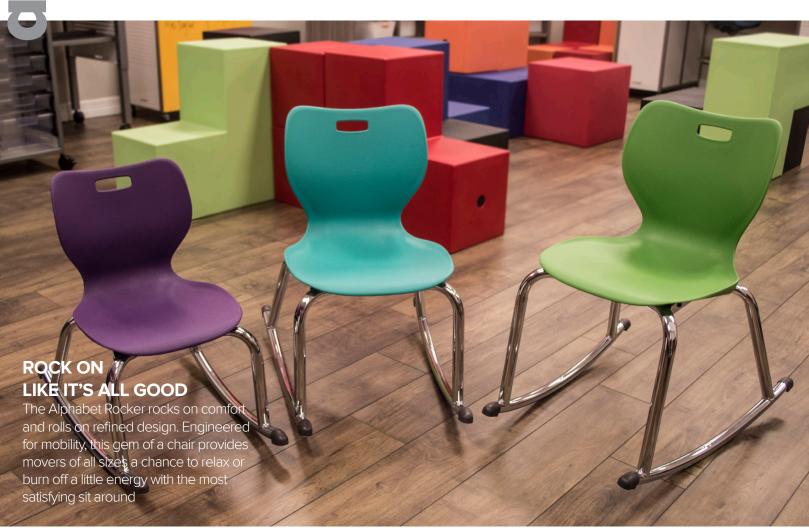

## Centered for best weight distribution and ease of carrying Comfort and Strength Reinforced polypropylene shell features double wall hollow triangular cross section with separate channels for independent flex on each side Appeals to Rockers Large and Small Available in three seat heights for a Hard Stop variety of users Front + Back Reduced chance of flipping by enthusiastic rockers Rock Out! Smooth, full rocking motion with 12-gauge tubular steel for durability