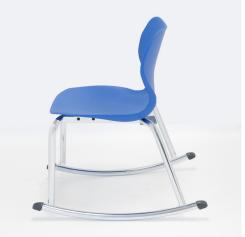

## Centered for best weight distribution and ease of carrying Comfort and Strength Reinforced polypropylene shell features double wall hollow triangular cross section with separate channels for independent flex on each side Appeals to Rockers Large and Small Available in three seat heights for a Hard Stop variety of users Front + Back Reduced chance of flipping by enthusiastic rockers Rock Out! Smooth, full rocking motion with 12-gauge tubular steel for durability