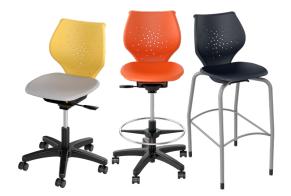

Four-Leg Caster
Take the chair to
where the work is.

Cantilever
Comfort and convenience: the total package.

Task Chair + Stools
Gas-lift and four-leg stools take
you to new heights of comfort.