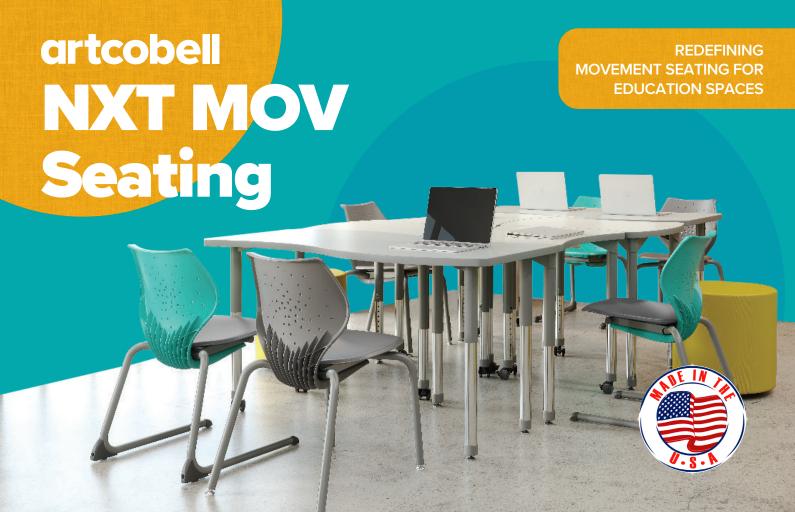

## THE NXT MOV® IN STUDENT SEATING

Studies show that activity permissive learning spaces help prevent student fatigue and promote engagement. NXT MOV® brings both movement and comfort to schools, providing kids with a better chance to realize their potential.

## Part of the NXT MOV® Classroom

NXT MOV seating works together with NXT MOV Shape Desks as well as existing EXPANSE, NEBULA, GRAVITY, and NOVA tables for a flexible and coordinated learning space.