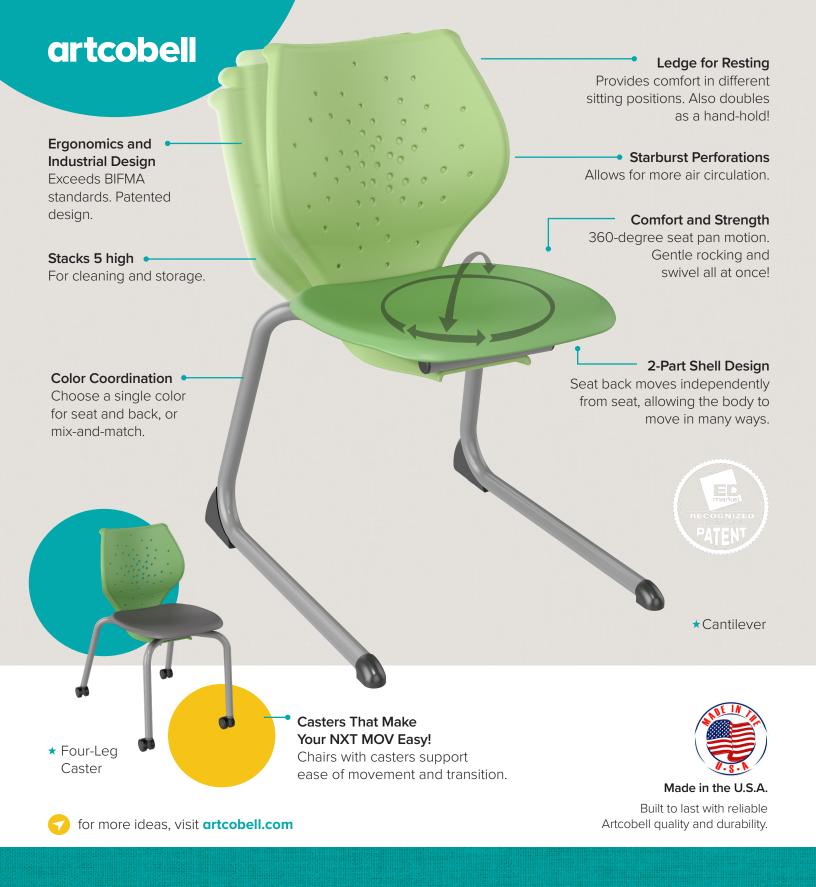

## THE NXT MOV® IN STUDENT SEATING

Studies show that activity permissive learning spaces help prevent student fatigue and promote engagement. NXT MOV® brings both movement and comfort to schools, providing kids with a better chance to realize their potential.

Four-Leg Caster
Take the chair to
where the work is.

Cantilever
Comfort and convenience: the total package.

Task Chair + Stools
Gas-lift and four-leg stools take
you to new heights of comfort.