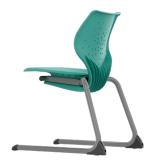

Four-Leg Caster
Take the chair to
where the work is.

Cantilever
Comfort and convenience: the total package.

Task Chair + Stools
Gas-lift and four-leg stools take
you to new heights of comfort.