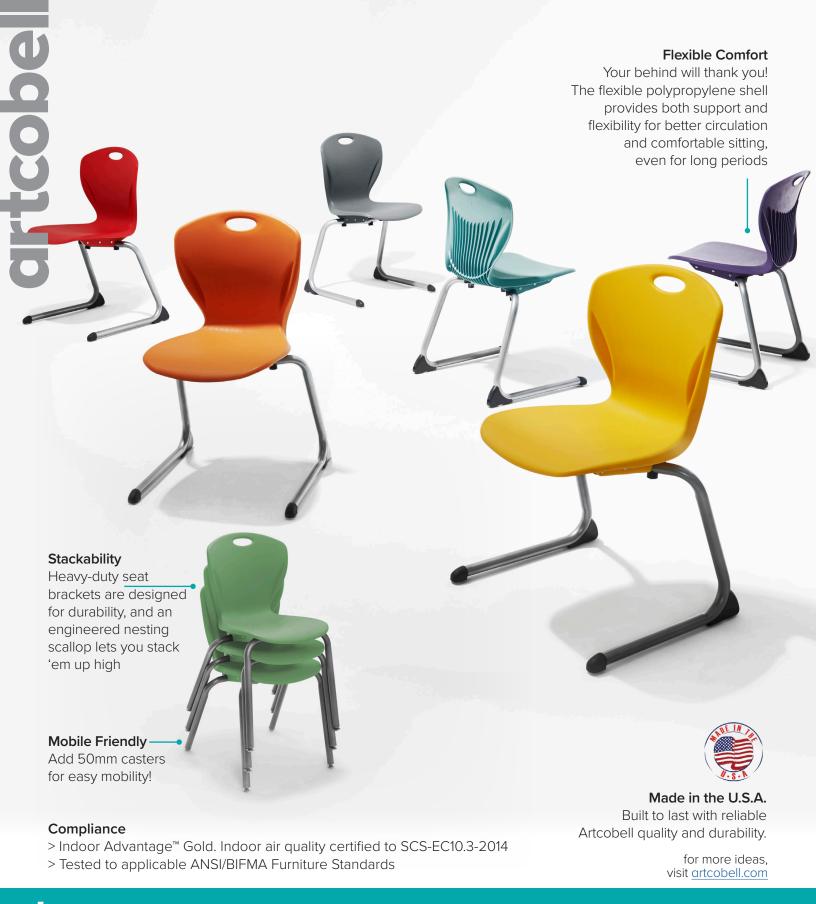

## DISCOVER THE CHAIR THAT REINVENTED STUDENT SEATING

Comfort with a balance of flex and support for a range of movement and seating positions

## **Built for Every Body**

Four leg chairs are available in seat heights of 12", 14", 16" and 18". Cantilever chairs are available in 14", 16" and 18". A variety of glides accommodates any flooring surface

## Full Line of Collaborative Seating

Nursery to high school, ballerinas to football players: students come in all shapes and sizes. Discover seating is available in a variety of sizes to provide the right fit for every student