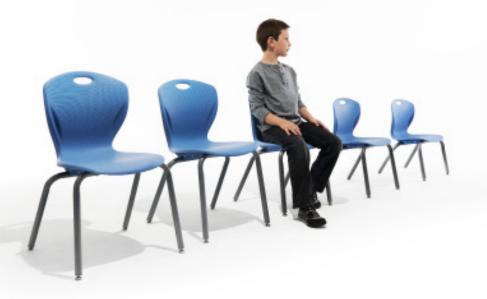

## **Built for Every Body**

Four leg chairs are available in seat heights of 12", 14", 16" and 18". Cantilever chairs are available in 14", 16" and 18". A variety of glides accommodates any flooring surface

## Full Line of Collaborative Seating

Nursery to high school, ballerinas to football players: students come in all shapes and sizes. Discover seating is available in a variety of sizes to provide the right fit for every student