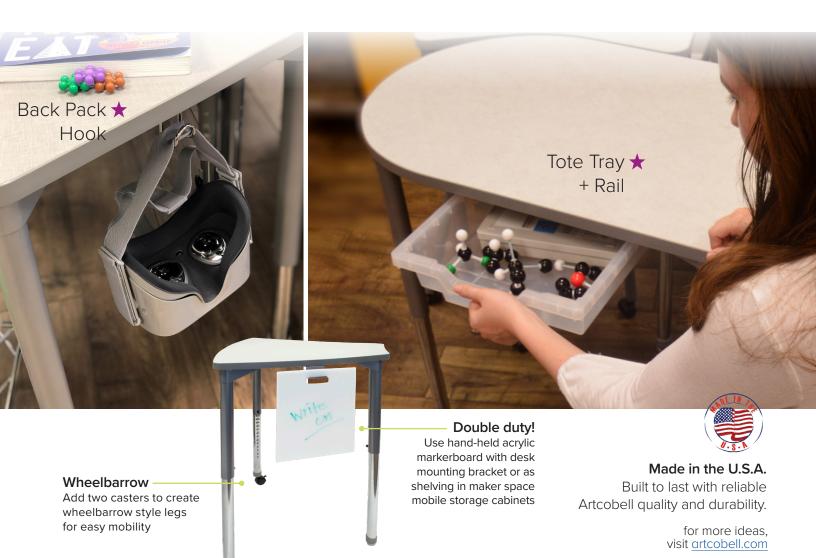

## Desk | Accessories

Our new Book Box is part of a range of options that add functionality to Artcobell student desks.

| Model         | Product Name            | Product Description                                  |
|---------------|-------------------------|------------------------------------------------------|
| TA-BBP16      | Book Box NEW!           | Polypropylene, 16"w, 4-pack                          |
| TA-BBFM17     | Book Box                | Full Metal, 17.5"w, Titanium, 4-pack                 |
| TA-BBW15      | Book Box                | Wire Frame, 15"w, Chrome, 4-pack                     |
| MSCA-TK1203.T | Tote Tray               | Translucent, 3"x12", 6-pack                          |
| TA-TTR.2      | Tote Tray Rail          | White Metal, 2-pack                                  |
| TA-TTR.6      | Tote Tray Rail          | White Metal, 6-pack                                  |
| MSCA-SK1216.W | Markerboard             | Hand-held, 12x16, White Acrylic, 6-pack              |
| MBH-DMB1.4    | Hardware                | Desk Bracket for MSCA-SK1216W Markerboard, 4-pack    |
| TA-BPH1       | Back Pack Hook          | Chrome                                               |
| SDA-WBCP      | Wheelbarrow Caster Pack | 37mm casters, use with DAOD, R90, 7SD4A, 7SD3A, 2pk  |
| SDA-WBCP12    | Wheelbarrow Caster Pack | 37mm casters, use with DAOD, R90, 7SD4A, 7SD3A, 12pk |
| TA-SCA1737.W  | Study Carrel            | For DST-RC2036E, 37"w x 18"d x 17"h, White Acrylic   |