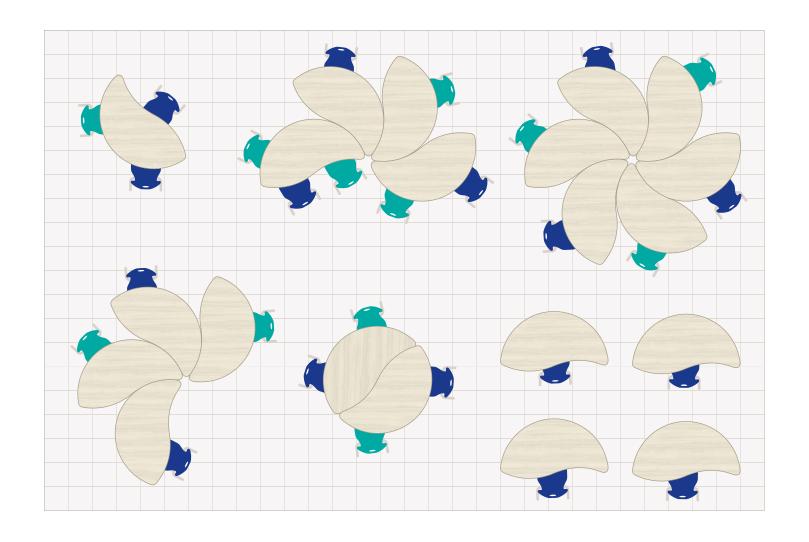

## NOVA

Tables that are meant to move day to day, hour to hour or activity to activity. Creating a customized area to fit any learners needs.

#### NOVA

**Size** - 60"

Number of legs - 4