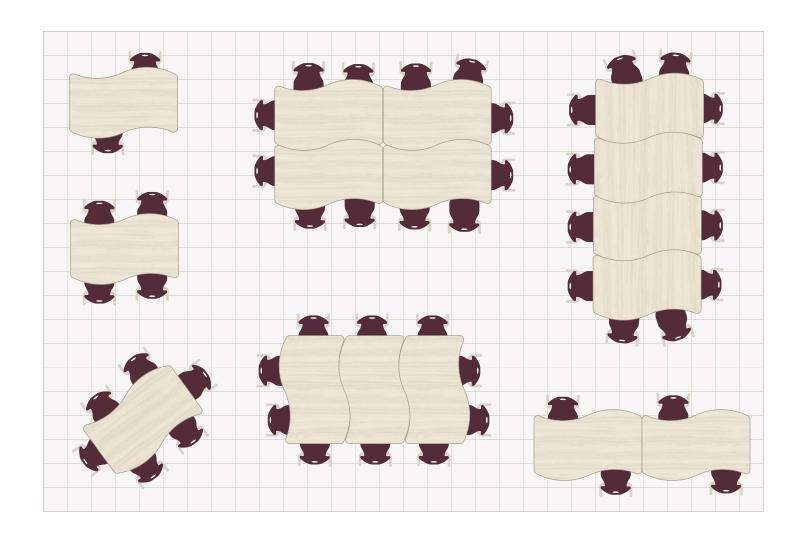

## TRAPEZOID

Discover Shape Tables that work as stand-alone units or combine to create engaging, inclusive areas for group activities in any area of the school.

#### **TRAPEZOID**

**Size** - 30" × 60"

Number of legs - 4

#### 3P-120

**Size** - 30" × 60"

Number of legs - 6