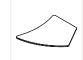

## TRAPEZOID

Discover Shape Tables that work as stand-alone units or combine to create engaging, inclusive areas for group activities in any area of the school.

#### **TRAPEZOID**

**Size** - 30" × 60"

Number of legs - 4