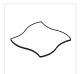

### NEBULA

**EXPANSE** 

#### **NEBULA**

**Size** - 30" × 54"

Number of legs - 4