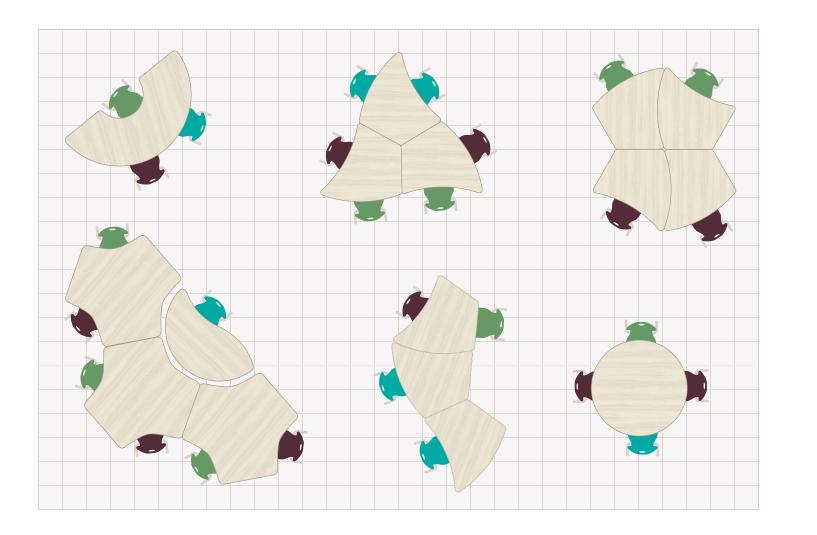

#### **GRAVITY**

**Size** - 50"

Number of legs - 3

#### **NEBULA**

**Size** - 30" × 54"

Number of legs - 4

#### **EXPANSE**

**Size** - 30" x 54"

Number of legs - 4

#### NOVA

**Size** - 60"

Number of legs - 4

#### **APERTURE**

**Size** - 24" × 40"

Number of legs - 4

#### **TRAPEZOID**

**Size** - 30" × 60"

Number of legs - 4