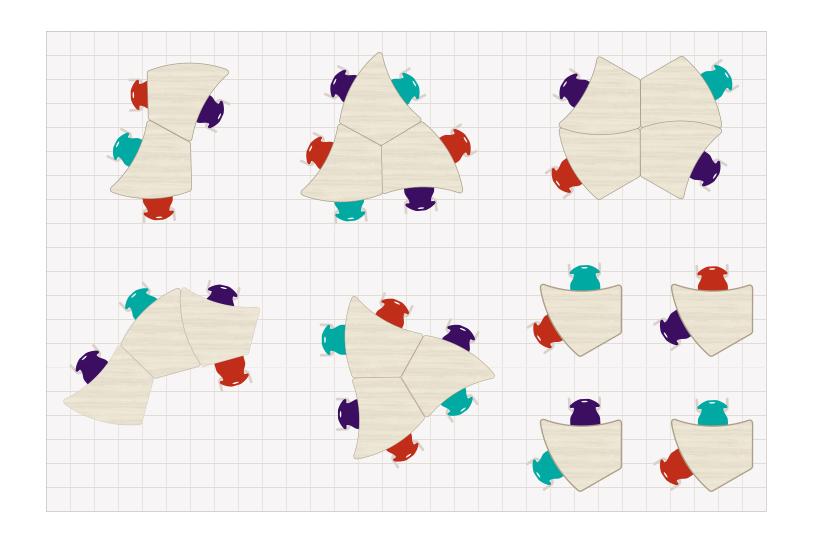

## A WORLD OF POSSIBILITIES

Life in a school changes by the hour (sometimes by the minute) and our Discover Shape Tables are designed to move with you. From individual study to group projects to a full-class discussion, these durable tables support any learning and teaching style. With furniture that's this easy to move, teachers and students can create the space they want, whenever they want!

A collection of organic shapes that work individually or intuitively combine with others. Creating an infinite array of configurations.

## NOVA

Tables that are meant to move day to day, hour to hour or activity to activity. Creating a customized area to fit any learners needs.

## TRAPEZOID

Discover Shape Tables that work as stand-alone units or combine to create engaging, inclusive areas for group activities in any area of the school.