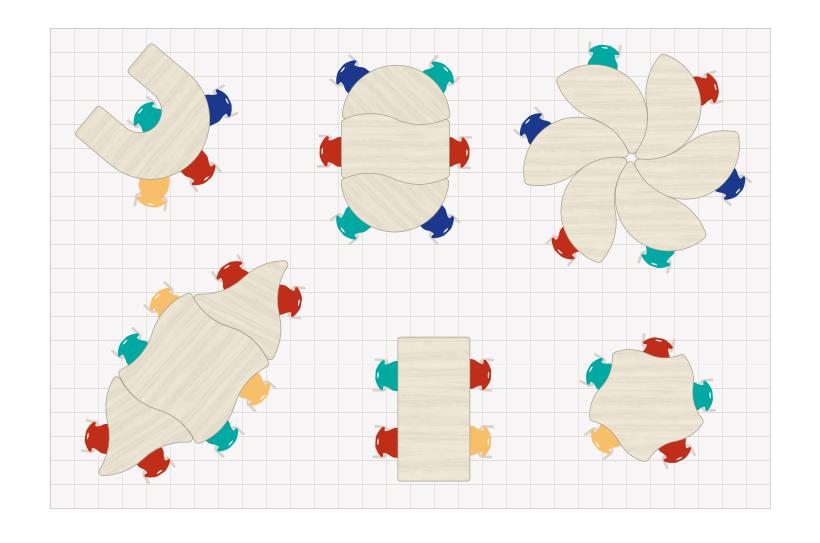

#### 3P-120

**Size** - 30" × 60"

Number of legs - 6

#### STAR

**Size** - 60"

Number of legs - 5

#### **TEARDROP**

**Size** - 36" x 60"

Number of legs - 4

#### **SQUARE**

**Size** - 42"  $\times$  42", 48"  $\times$  48"

Number of legs - 4

#### ROUND

**Size** - 36", 42", 48"

Number of legs - 4

#### RECTANGLE

**Size** - 24" × 48", 24" × 60", 24" × 72", 30" × 48", 30" × 60", 30" × 72", 36" × 60", 36" × 72"

Number of legs - 4