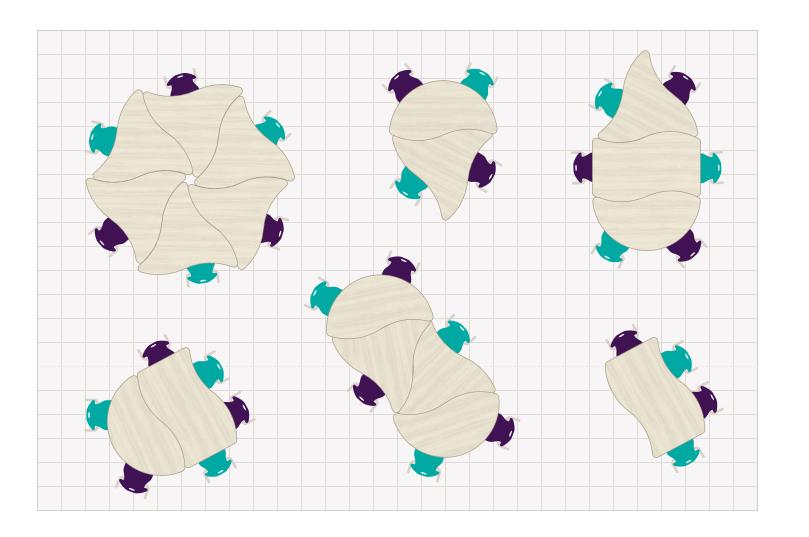

## GRAVITY

### NEBULA

**EXPANSE** 

## **APERTURE**

#### **GRAVITY**

**Size** - 50"

Number of legs - 3

#### **NEBULA**

**Size** - 30" × 54"

Number of legs - 4

#### **EXPANSE**

**Size** - 30" x 54"

Number of legs - 4

#### **APERTURE**

**Size** - 24" × 40"

Number of legs - 4