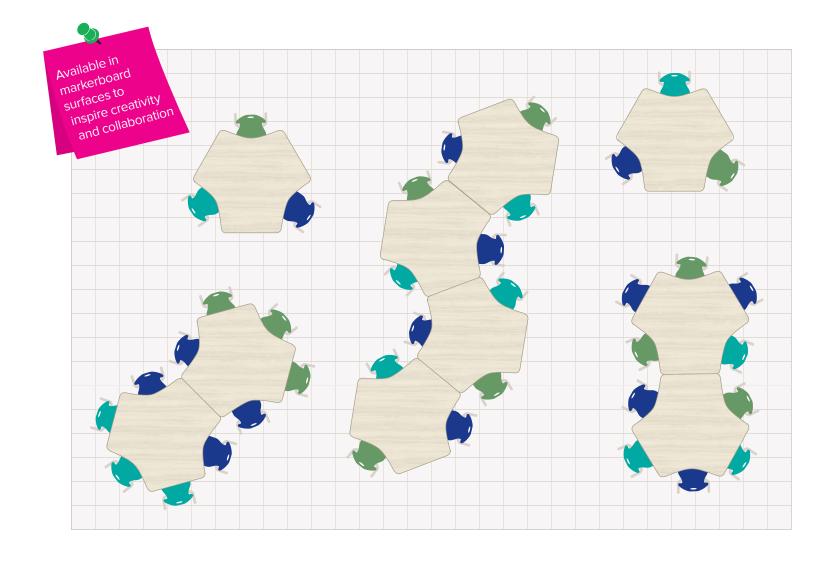

A collection of organic shapes that work individually or intuitively combine with others. Creating an infinite array of configurations.

## NOVA

Tables that are meant to move day to day, hour to hour or activity to activity. Creating a customized area to fit any learners needs.

## TRAPEZOID

Discover Shape Tables that work as stand-alone units or combine to create engaging, inclusive areas for group activities in any area of the school.