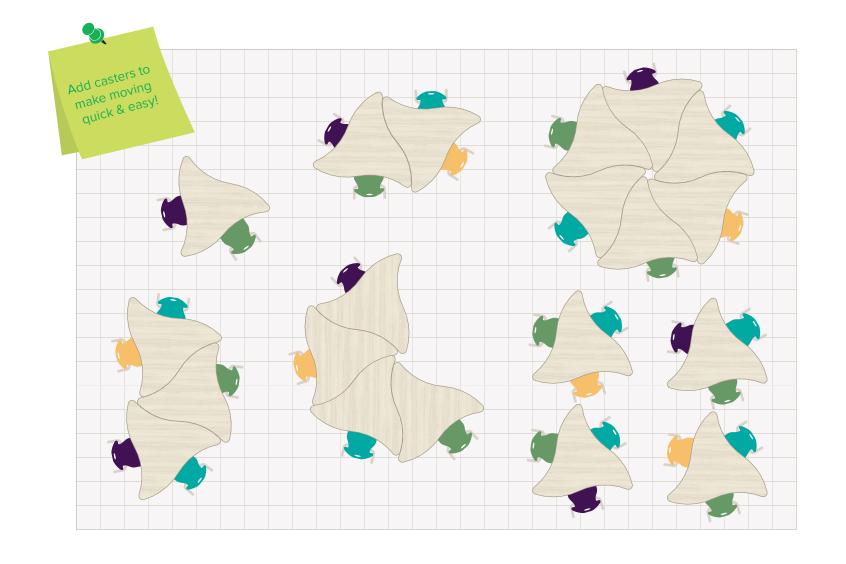

# SHAPES +LAYOUTS



## A WORLD OF POSSIBILITIES

Life in a school changes by the hour (sometimes by the minute) and our Discover Shape Tables are designed to move with you. From individual study to group projects to a full-class discussion, these durable tables support any learning and teaching style. With furniture that's this easy to move, teachers and students can create the space they want, whenever they want!







A collection of organic shapes that work individually or intuitively combine with others. Creating an infinite array of configurations.





## GRAVITY







### NEBULA







**EXPANSE** 







## NOVA









Tables that are meant to move day to day, hour to hour or activity to activity. Creating a customized area to fit any learners needs.





## **APERTURE**







## TRAPEZOID













Discover Shape Tables that work as stand-alone units or combine to create engaging, inclusive areas for group activities in any area of the school.









#### **GRAVITY**

**Size** - 50"

Number of legs - 3



#### **NEBULA**

**Size** - 30" × 54"

Number of legs - 4



#### **EXPANSE**

**Size** - 30" x 54"

Number of legs - 4



#### NOVA

**Size** - 60"

Number of legs - 4



#### **APERTURE**

**Size** - 24" × 40"

Number of legs - 4



#### **TRAPEZOID**

**Size** - 30" × 60"

Number of legs - 4



#### 3P-120

**Size** - 30" × 60"

Number