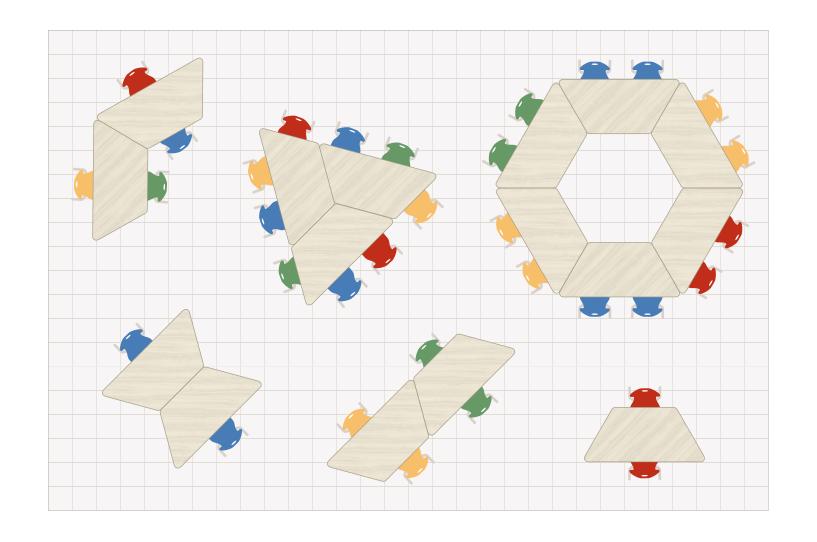

A collection of organic shapes that work individually or intuitively combine with others. Creating an infinite array of configurations.

## NOVA

Tables that are meant to move day to day, hour to hour or activity to activity. Creating a customized area to fit any learners needs.

## TRAPEZOID

Discover Shape Tables that work as stand-alone units or combine to create engaging, inclusive areas for group activities in any area of the school.

#### **GRAVITY**

**Size** - 50"

Number of legs - 3

#### **NEBULA**

**Size** - 30" × 54"

Number of legs - 4

#### **EXPANSE**

**Size** - 30" x 54"

Number of legs - 4

#### NOVA

**Size** - 60"

Number of legs - 4

#### **APERTURE**

**Size** - 24" × 40"

Number of legs - 4

#### **TRAPEZOID**

**Size** - 30" × 60"

Number of legs - 4