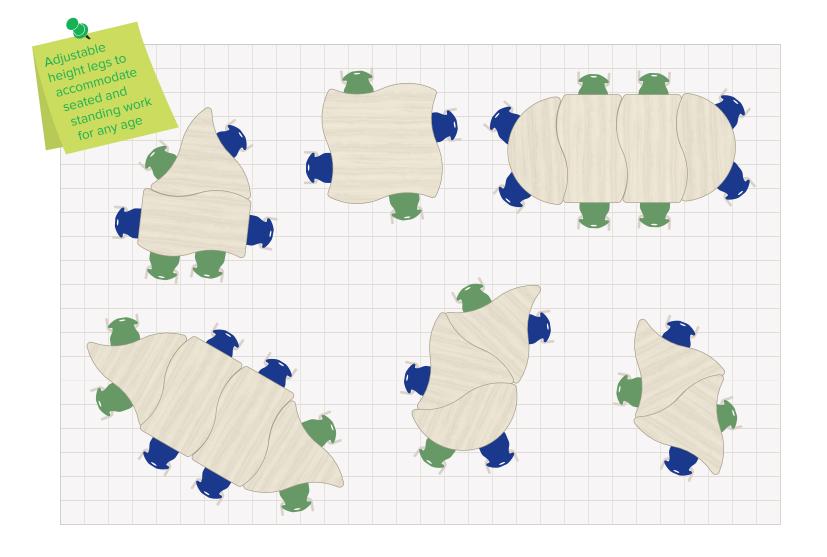

## A WORLD OF POSSIBILITIES

Life in a school changes by the hour (sometimes by the minute) and our Discover Shape Tables are designed to move with you. From individual study to group projects to a full-class discussion, these durable tables support any learning and teaching style. With furniture that's this easy to move, teachers and students can create the space they want, whenever they want!

A collection of organic shapes that work individually or intuitively combine with others. Creating an infinite array of configurations.

## NOVA

Tables that are meant to move day to day, hour to hour or activity to activity. Creating a customized area to fit any learners needs.

## TRAPEZOID

Discover Shape Tables that work as stand-alone units or combine to create engaging, inclusive areas for group activities in any area of the school.