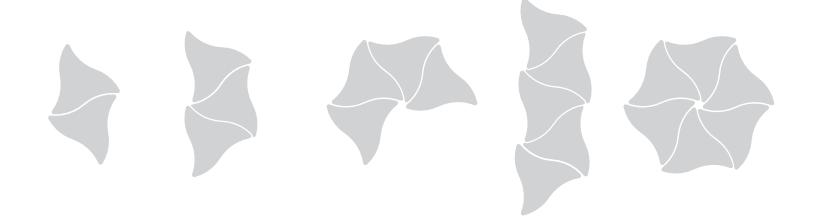

### NEBULA

**EXPANSE** 

#### **NEBULA**

**Size** - 30" × 54"

Number of legs - 4

#### **EXPANSE**

**Size** - 30" x 54"

Number of legs - 4