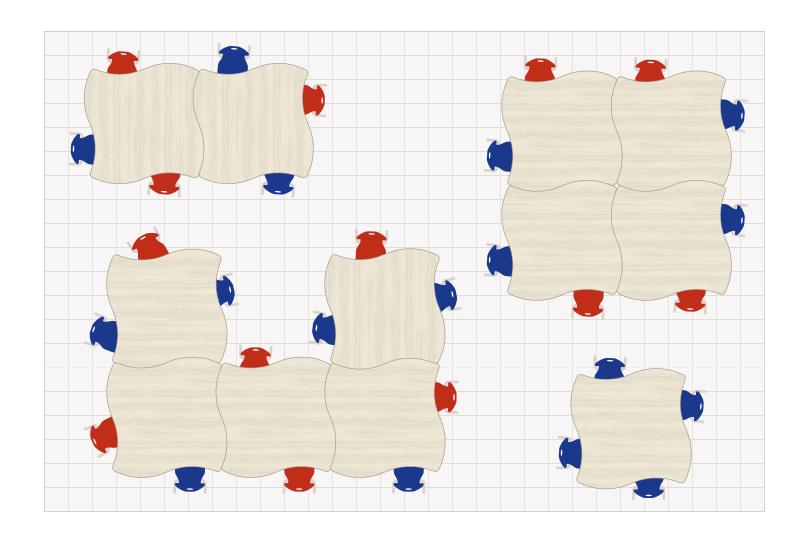

## NOVA

Tables that are meant to move day to day, hour to hour or activity to activity. Creating a customized area to fit any learners needs.

#### NOVA

**Size** - 60"

Number of legs - 4