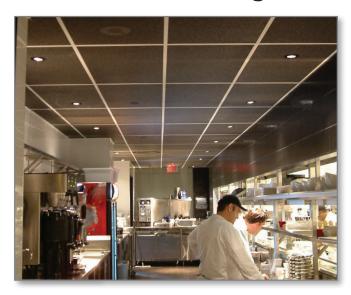

#### **Sound Silencer**

Sound Silencer acoustical wall panels are unique – made from Rigid Porous ARPRO Acoustical (P.E.P.P.) Planks, these panels are Class A fire rated with STC and NRC values. Sound Silencer panels are great for gymnasiums, ice rinks, swimming pools, clean rooms, laboratories, food prep areas, firing ranges, and anywhere else where noise control is important. Panels can be applied directly on wall and ceiling surfaces for attractive and effective sound control.

#### APPLICATIONS

Gymnasiums, auditoriums, classrooms, offices, swimming pools, ice arenas, clean rooms, food processing plants, food prep areas, cafeterias, restaurants, manufacturing plants, pro audio, car washes, rooftop and machine enclosures, dog kennels, locker rooms and more.