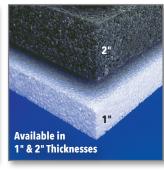

#### **SIZES & DIMENSIONS**

Standard Wall or Ceiling Panels: 2' x 2', 2' x 4' Standard Ceiling Tiles: 23-3/4" x 23-3/4", 23-3/4" x 47-3/4" Custom sizes available up to 25" x 49"

#### WEIGHT

1" = 1/4 lb./sf 2" = 1/2 lb./sf.

**COLORS** White, Charcoal.

FLAMMABILITY

Class A Fire Rating per ASTM E84.