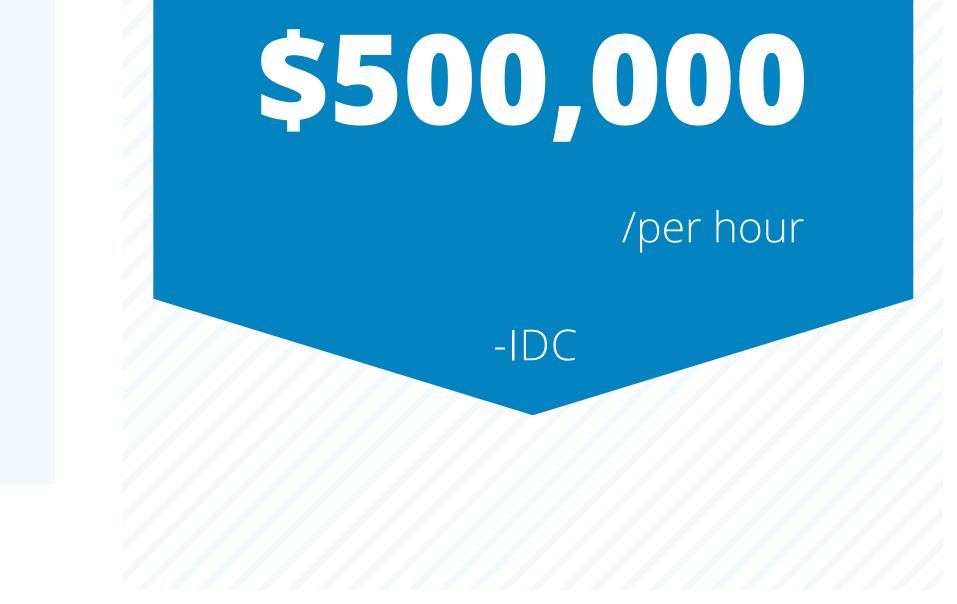

What does network downtime cost your business?

**Enterprise Network** downtime can cost

## Operations

- Increase productivity
- End Wi-Fi complaints
  - Keep IoT devices connected
  - Allow employees to roam freely with wireless devices

Support BYOD policy 

/per hour

-Gartner

**Top Strategy for** Millennials: Open **BYOD Policy** 