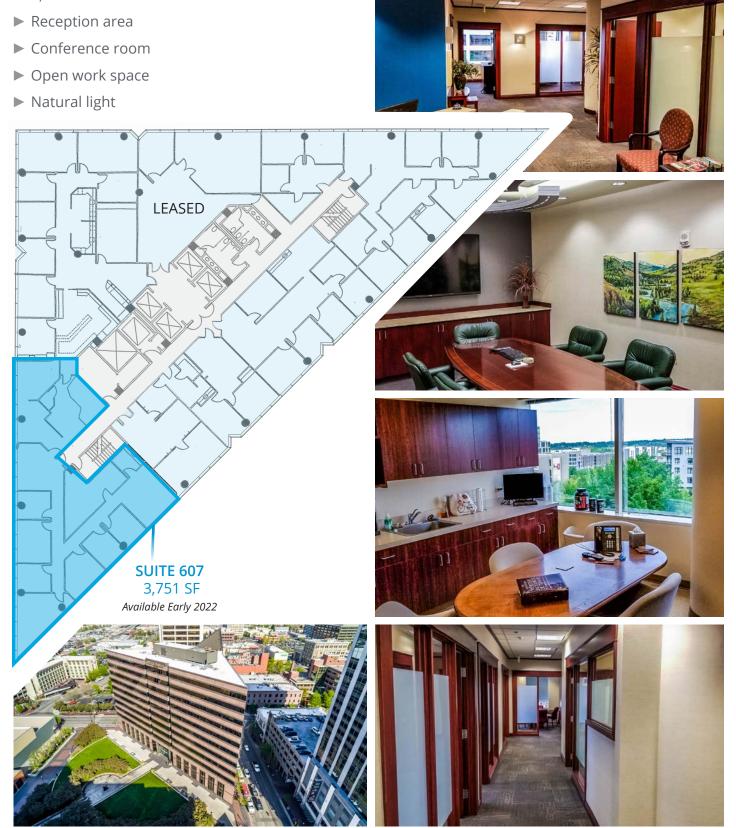

### Available Space

| SUITE | SIZE             | RATE           | NOTES                 |
|-------|------------------|----------------|-----------------------|
| 500*  | 6,511 sf         | \$26.00 PSF FS | Available Immediately |
| 503*  | 2,000 - 4,113 sF | \$25.00 PSF FS | Available Immediately |
| 607   | 3,751 sf         | \$25.25 PSF FS | Available Early 2022  |

<sup>\*</sup>Suite 500 & 503 can be combined for a total of 10,624 SF

- ▶ 2,000 10,624 SF
- ► Allows for more natural light
- ► Reception area
- ► Conference rooms

**SUITE 500** 6,511 SF

Breakroom

Available Immediately

► High-end finishes

**LEASED** 

**SUITE 503** 2,000-4,113 SF Available Immediately

### Suite 607 on level 6

▶ 3,751 SF

Boise is Idaho's largest city and the anchor of the Treasure Valley where nearly half of Idahoans reside.

The city has established a unique reputation for a high quality of life, a prosperous business community, a vibrant arts & culture scene, and world re-known recreation—in one unbeatable pack