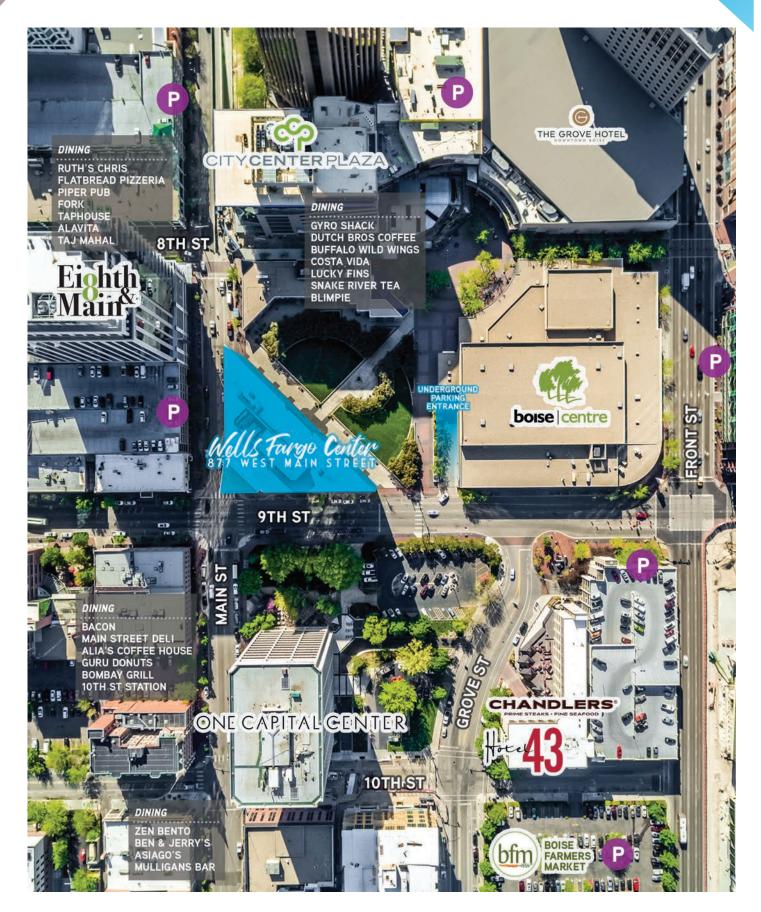

Scott Feighner 208 493 5107 scott.feighner@colliers.com

Scott Raeber, MBA, CCIM 208 472 2817 scott.raeber@colliers.com

The Wells Fargo Center at 877 Main is an 11-story, 200,000 SF class A office building in the heart of Downtown Boise. The iconic silhouette houses prominent Boise business leaders including Wells Fargo Bank, Oppenheimer Companies, Eide Bailly LLP, Hawley Troxell, and many more.

### 877 Main offers:

- ► 14,375 total available square feet
- ▶ On-site parking (subterranean) and surrounded by parking garages
- ▶ Unbeatable "On The Grove" Downtown location
- ► State-of-the-art elevator system, HVAC controls/system and life safety equipment
- ► Fiber run to building
- ▶ Professional on-site management and maintenance
- ► Enhanced building security
- Adjacent to the new *Main Street Station* transportation hub
- ▶ Walking distance to restaurants, entertainment, retail, hotels, convention centers and more
- ► High quality and lower cost alternative to newly developed space
- ► Unimpeded 360° degree views
- ▶ 40 person conference room on 7<sup>th</sup> floor available to all tenants free of charge which includes state of the art audio visual equipment