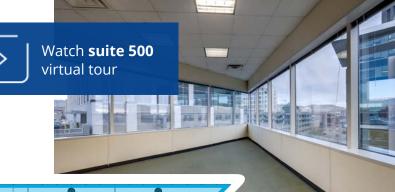

iture
- ▶ Biophilic design
- ► Integration of technology
- Comfortable work areas







The triangular shape of 877 Main allows for 120 lineal feet of additional perimeter glass (per floor), offering 20 to 40% more daylight and skyline views than a typical rectangular building.



A building designed with your needs in mind including; high-speed elevators, state-of-the-art HVAC, fiber to building, and onsite parking.



A true landmark building, 877 Main is a distinctive design with construction of the highest quality. Granite cladding, continuous window bands, and park-like grounds contribute to its iconic status



- ▶ 2,000 10,624 SF
- ► Allows for more natural light
- ► Reception area
- ► Conference rooms

**SUITE 500** 6,511 SF

Breakroom

Available Immediately

► High-end finishes





**LEASED** 

**SUITE 503** 2,000-4,113 SF Available Immediately



Watch suite 503 virtual tour







### Suite 607 on level 6

▶ 3,751 SF







Boise is Idaho's largest city and the anchor of the Treasure Valley where nearly half of Idahoans reside.

The city has established a unique reputation for a high quality of life, a prosperous business community, a vibrant arts & culture scene, and world re-known recreation—in one unbeatable pack

The scope and depth of Boise's vast array of activities take many first-time visitors by surprise. After all, few mid-sized cities can match Boise's blend of cultural opportunities and outdoor recreation. Venturing around downtown or enjoying the Boise River or foothills, Boise is no ordinary place.

Resources:

www.cityofboise.org www.boise.org