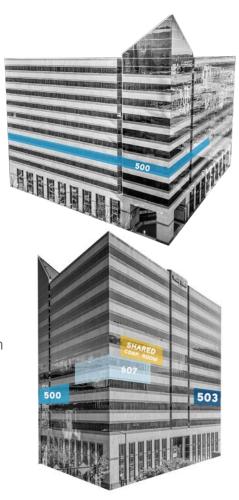

### Available Space

| SUITE | SIZE             | RATE           | NOTES                 |
|-------|------------------|----------------|-----------------------|
| 500*  | 6,511 sf         | \$26.00 PSF FS | Available Immediately |
| 503*  | 2,000 - 4,113 sF | \$25.00 PSF FS | Available Immediately |
| 607   | 3,751 sf         | \$25.25 PSF FS | Available Early 2022  |

<sup>\*</sup>Suite 500 & 503 can be combined for a total of 10,624 SF

- ▶ 2,000 10,624 SF
- ► Allows for more natural light
- ► Reception area
- ► Conference rooms

**SUITE 500** 6,511 SF

Breakroom

Available Immediately

► High-end finishes

**LEASED** 

**SUITE 503** 2,000-4,113 SF Available Immediately

### Suite 607 on level 6

▶ 3,751 SF

Boise is Idaho's largest city and the anchor of the Treasure Valley where nearly half of Idahoans reside.

The city has established a unique reputation for a high quality of life, a prosperous business community, a vibrant arts & culture scene, and world re-known recreation—in one unbeatable pack