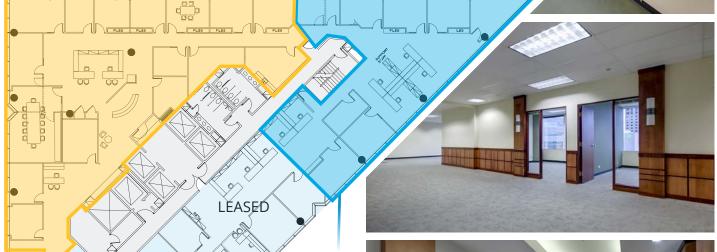

### Available Space

| SUITE | SIZE             | RATE           | NOTES                 |
|-------|------------------|----------------|-----------------------|
| 500*  | 6,511 sf         | \$26.00 PSF FS | Available Immediately |
| 503*  | 2,000 - 4,113 sF | \$25.00 PSF FS | Available Immediately |
| 607   | 3,751 sf         | \$25.25 PSF FS | Available Early 2022  |

<sup>\*</sup>Suite 500 & 503 can be combined for a total of 10,624 SF

- ▶ 2,000 10,624 SF
- ► Allows for more natural light
- ► Reception area
- ► Conference rooms

**SUITE 500** 6,511 SF

Breakroom

Available Immediately

► High-end finishes

**LEASED** 

**SUITE 503** 2,000-4,113 SF Available Immediately