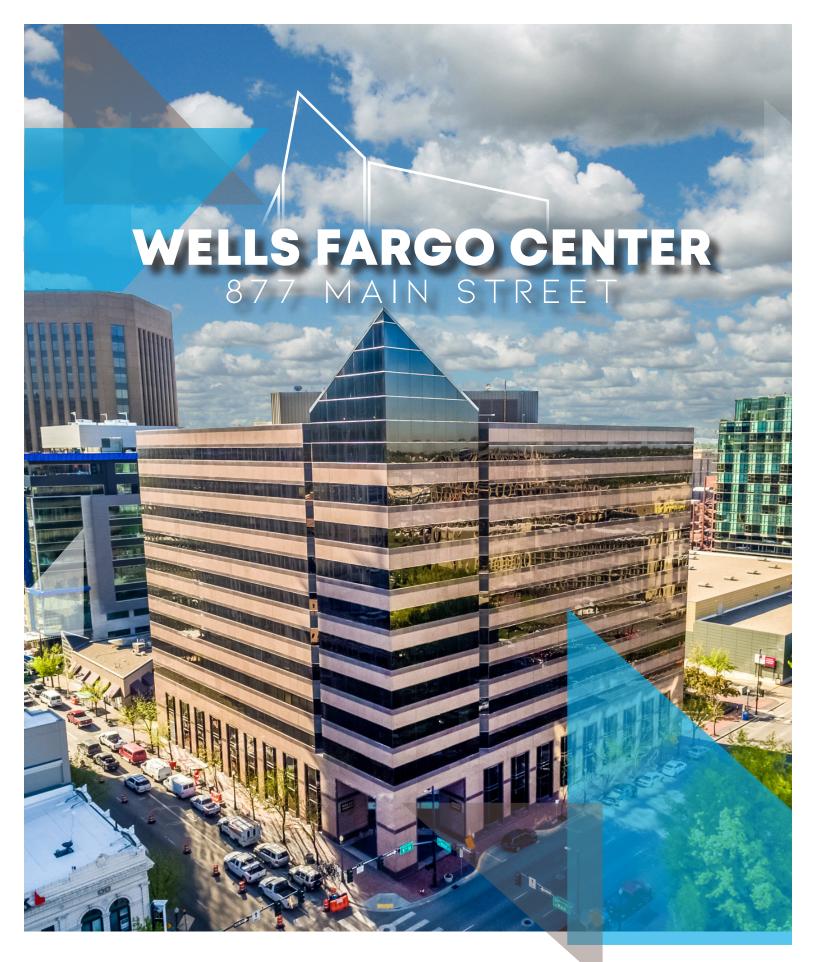

Scott Feighner 208 493 5107 scott.feighner@colliers.com

Scott Raeber, MBA, CCIM 208 472 2817 scott.raeber@colliers.com

The Wells Fargo Center at 877 Main is an 11-story, 200,000 SF class A office building in the heart of Downtown Boise. The iconic silhouette houses prominent Boise business leaders including Wells Fargo Bank, Oppenheimer Companies, Eide Bailly LLP, Hawley Troxell, and many more.