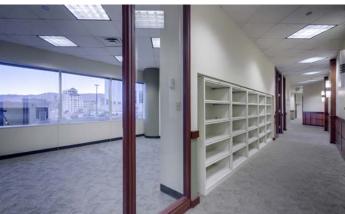

## Office Space Design

- ► Flexible office spaces
- ▶ Collaborative furniture
- ▶ Biophilic design
- ► Integration of technology
- Comfortable work areas

The triangular shape of 877 Main allows for 120 lineal feet of additional perimeter glass (per floor), offering 20 to 40% more daylight and skyline views than a typical rectangular building.

A building designed with your needs in mind including; high-speed elevators, state-of-the-art HVAC, fiber to building, and onsite parking.

A true landmark building, 877 Main is a distinctive design with construction of the highest quality. Granite cladding, continuous window bands, and park-like grounds contribute to its iconic status