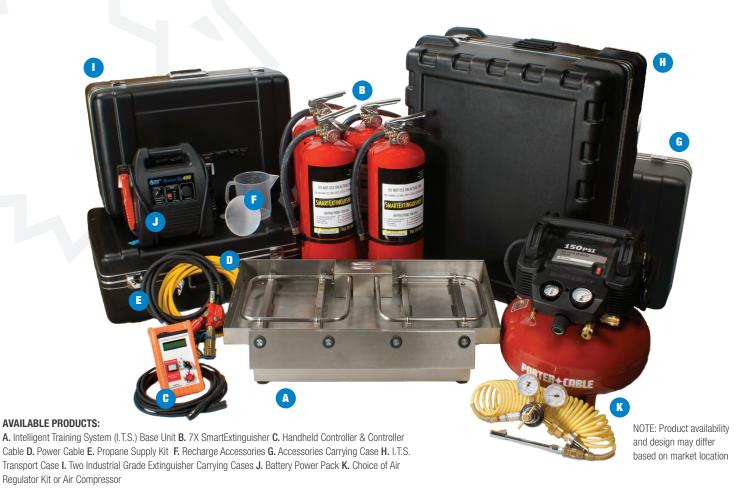

## **INTELLIGENT TRAINING SYSTEM™ (I.T.S.)**

A. Intelligent Training System (I.T.S.) Base Unit B. 7X SmartExtinguisher C. Handheld Controller & Controller Cable D. Power Cable E. Propane Supply Kit F. Recharge Accessories G. Accessories Carrying Case H. I.T.S. Transport Case I. Two Industrial Grade Extinguisher Carrying Cases J. Battery Power Pack K. Choice of Air Regulator Kit or Air Compressor

NOTE: Product availability and design may differ based on market location.