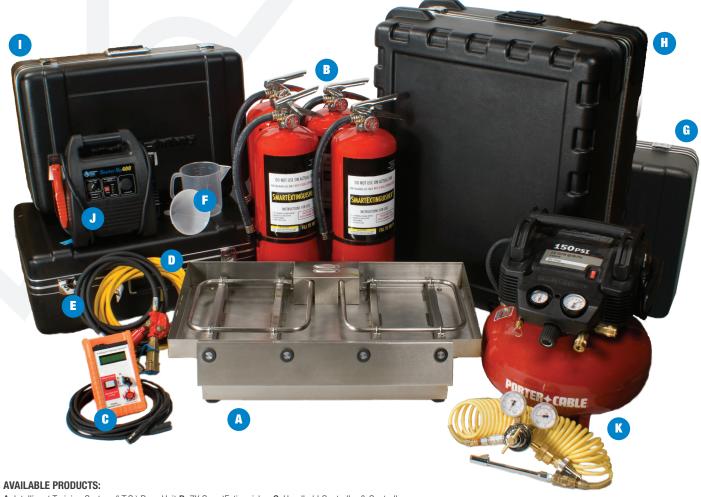

## **INTELLIGENT TRAINING SYSTEM™ (I.T.S.)**

A. Intelligent Training System (I.T.S.) Base Unit B. 7X SmartExtinguisher C. Handheld Controller & Controller Cable D. Power Cable E. Propane Supply Kit F. Recharge Accessories G. Accessories Carrying Case H. I.T.S. Transport Case I. Two Industrial Grade Extinguisher Carrying Cases J. Battery Power Pack K. Choice of Air Regulator Kit or Air Compressor

NOTE: Product availability and design may differ based on market location.