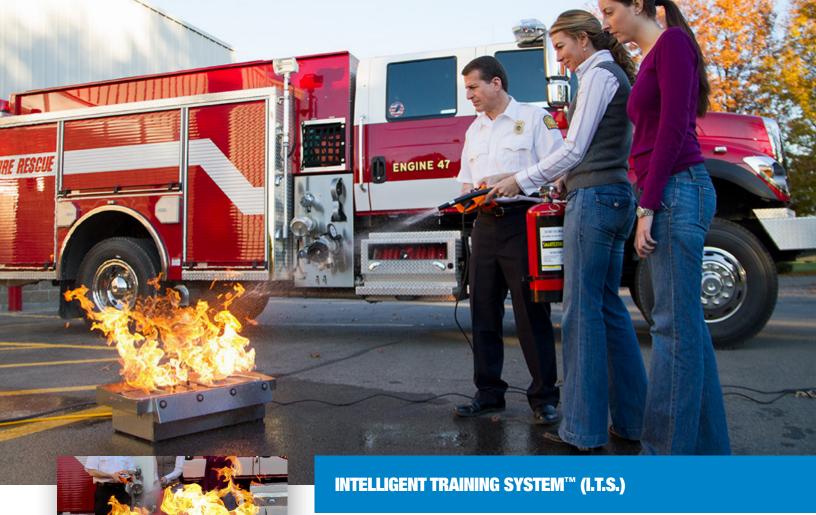

# Live fire training made safe, clean & effective

COMES COMPLETE WITH EVERYTHING YOU WILL NEED FOR FIRE EXTINGUISHER TRAINING The Intelligent Training System™ (I.T.S.) senses where the trainee aims and sweeps the SmartExtinguisher® and varies the flames automatically, putting the fire out only when the extinguisher is used correctly. The SmartExtinguishers are recharged quickly and easily with only compressed air and water.

### **INTELLIGENT TRAINING SYSTEM™ (I.T.S.)**