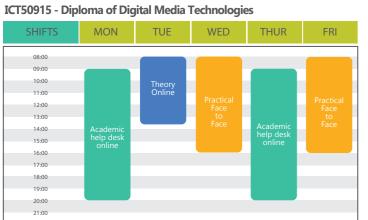

### Web Design & Development Digital Media and Technology

**BUSINESS TECHNOLOGIES DUAL** BSB30115 Certificate III in Business

\*Academic help desk online available

ICT30115 Certificate III in Information, Digital Media and Technology