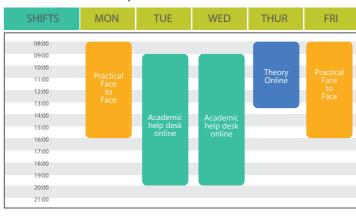

### Web Design & Development Digital Media and Technology

**BUSINESS TECHNOLOGIES DUAL** BSB30115 Certificate III in Business

\*Academic help desk online available

ICT30115 Certificate III in Information, Digital Media and Technology

**ICT DUAL** 

ICT40815 - Certificate IV in Digital Media Technologies ICT40315 - Certificate IV in Web-Based Technologies