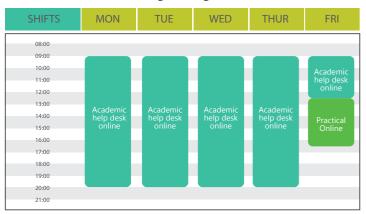

**ICT DUAL** 

ICT40815 - Certificate IV in Digital Media Technologies ICT40315 - Certificate IV in Web-Based Technologies