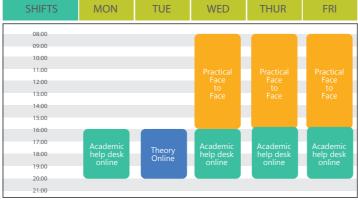

### **Early Childhood Education and Care**

CHC30113 - Certificate III in Early Childhood Education and Care

CHC50113 - Diploma of Early Childhood Education and Care