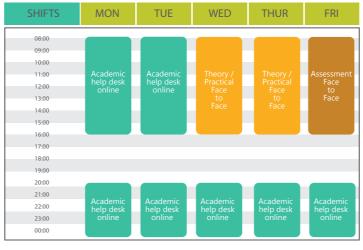

### **ELICOS General English**

MORNING CLASSES: Elementary, Pre-intermediate, Intermediate

**AFTERNOON CLASSES: Upper Intermediate and Advanced** 

| Afternoon Class<br>13:30 - 15:45<br>16:00 - 17:30 | Practical<br>Face-to-Face |
|---------------------------------------------------|---------------------------|
| 16:00 - 17:30                                     |                           |