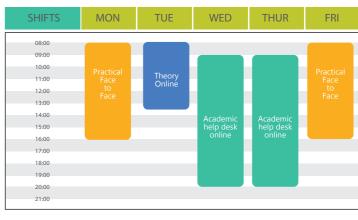

### Leadership and Management

BSB51918 - Diploma of Leadership and Management

LEADERSHIP AND MANAGEMENT DUAL

BSB61015 - Advanced Diploma of Leadership and Management &

**BSB60215 - Advanced Diploma of Business** 

**BSB51415 - Diploma of Project Management** 