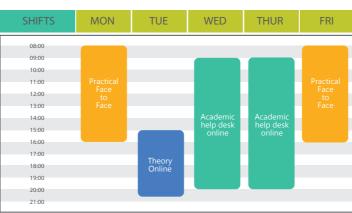

#### **Marine**

10750NAT Certificate III in Marine Habitat Conservation and Restoration