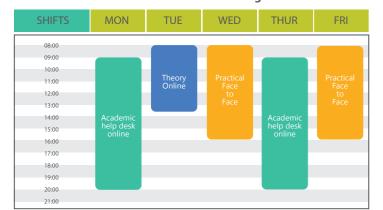

### Web Design & Development Digital Media and Technology

**BUSINESS TECHNOLOGIES DUAL** BSB30115 Certificate III in Business

\*Academic help desk online available

ICT30115 Certificate III in Information, Digital Media and Technology