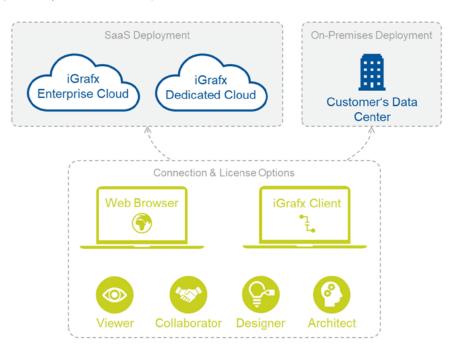

# DEPLOYMENT AND CONNECTION OPTIONS EASE ACCESS AND ENSURE IT COMPLIANCE

iGrafx's flexible deployment options allow you to choose where your software is deployed and who manages the infrastructure:

- iGRAFX ENTERPRISE CLOUD: The fastest, easiest, simplest way to start using iGrafx
  to solve your business needs. Stood up and ready as soon as you are. Enjoy a secure,
  enterprise-class environment that takes care of the infrastructure for you, allowing you to
  focus on your improvement efforts, while always ensuring you are on the latest and greatest
  version of iGrafx.
- iGRAFX DEDICATED CLOUD: Our Enterprise offering that gives you the ability to control
  the environment, including which version of iGrafx you are using. This flexibility allows for
  planned change management and roll out of new functionality according to your schedule.
- iGRAFX DATACENTER: Deploy iGrafx in your IT environment or private cloud. We will work
  with your IT resources on installation and planned upgrades as your use of iGrafx expands.

iGrafx connection options give you all multiple access channels to your process data:

- WEB BROWSER: iGrafx is a modern, fully enabled web application that delivers unparalleled performance and accessibility. No client installations are necessary to get all the benefits of the entire iGrafx suite.
- iGRAFX CLIENT: For Lean / Six Sigma experts
  who require robust analysis tools, the iGrafx
  desktop client can be used to connect to
  the platform and ensure all your process
  documentation and analysis is kept in your
  process repository. This expert analysis tool is
  installed and run on your analyst's computer.