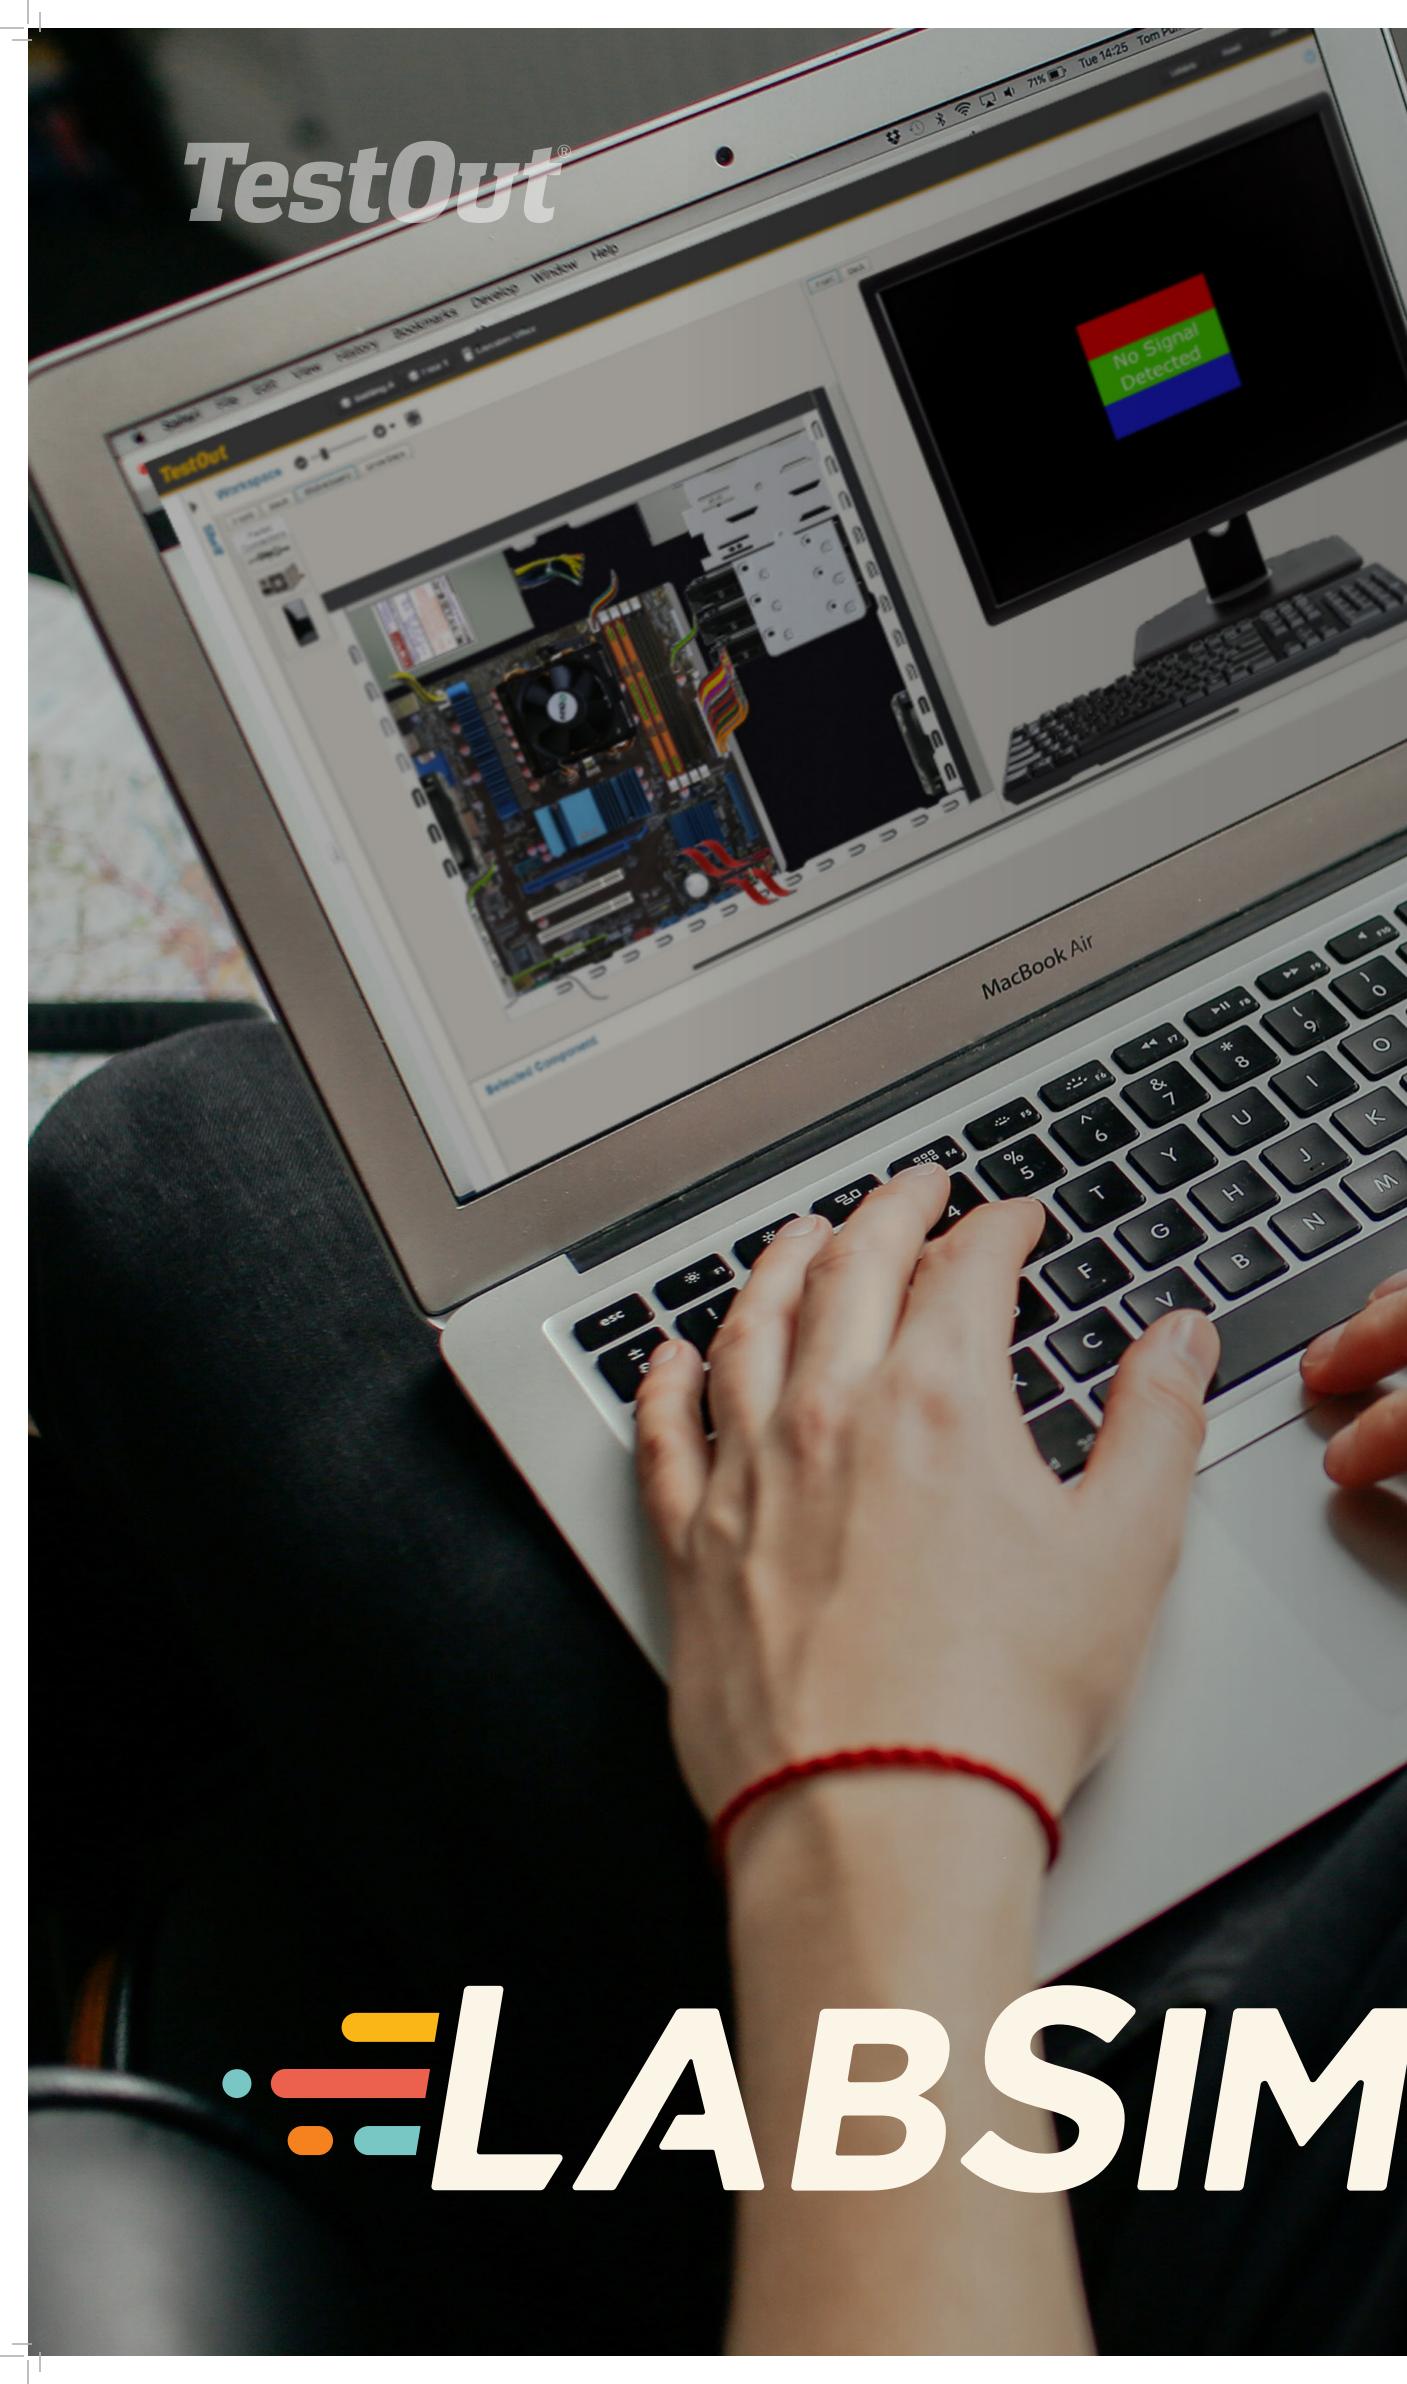

## The World's Most Advanced Learning Platform for Real-World Experience

LabSim is TestOut's learning platform. It delivers our certifications and courses, including our best-of-class IT simulations. It also provides tools for educators to manage and assess student learning. The LabSim courses keep students engaged and allow them to monitor their own progress. LabSim is a flexible and cost-effective solution for IT education.

## **KEY FEATURES:**

- Simulation Labs
- Expert Instruction
- Interactive Video Controls
- Text Lessons
- Section Quizzes and Exams
- Certification Practice Exams
- Performance Reports

Visit TestOut.com/LabSim to learn more.