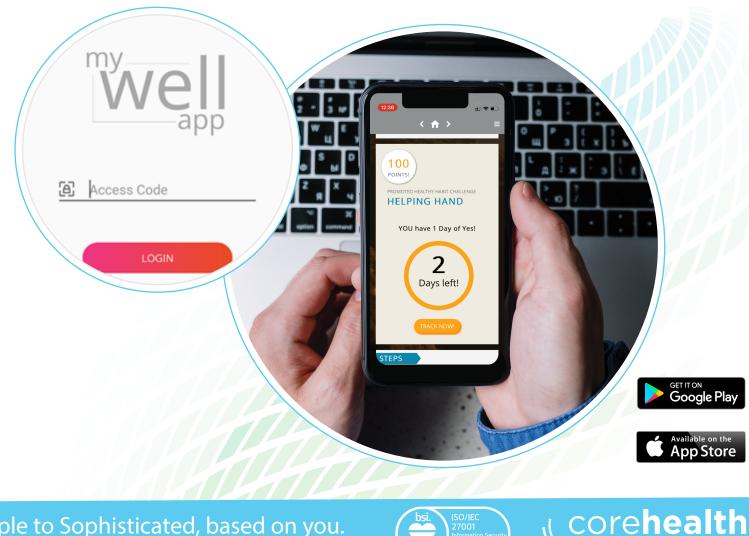

## **CoreHealth is Mobile First**

## Engage participants easily with web design on any screen size!

- MyWellApp is a CoreHealth-branded native application for Android and Apple devices and is available for download on the Apple App Store and Google Play for a traditional "App" install.
- The option to brand the CoreHealth native application with your own company brand is available.
- The CoreHealth platform has been optimized to fully support a responsive design meaning end users can view and access all platform functionality from any device or desktop computer.