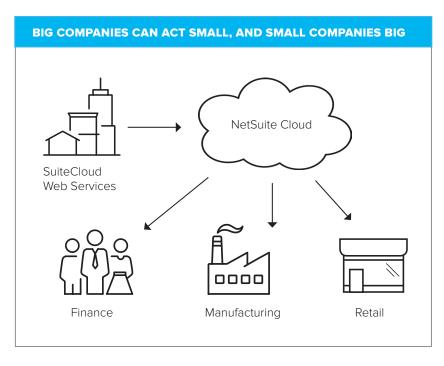

sultectoud platform delivers the customization and extensibility to make NetSuite the business management platform of choice for your current and future needs. SuiteCloud boasts a multi-tenant cloud platform featuring a comprehensive offering of cloud development tools and applications, providing the core infrastructure that a modern business requires including support for industrial-strength standards of availability, disaster recovery and security. It includes an integrated development environment and APIs to build applications on the platform. With SuiteApps, customers gain access to an online marketplace of value-added integrated cloud solutions to power specific business processes or meet industry-specific needs.