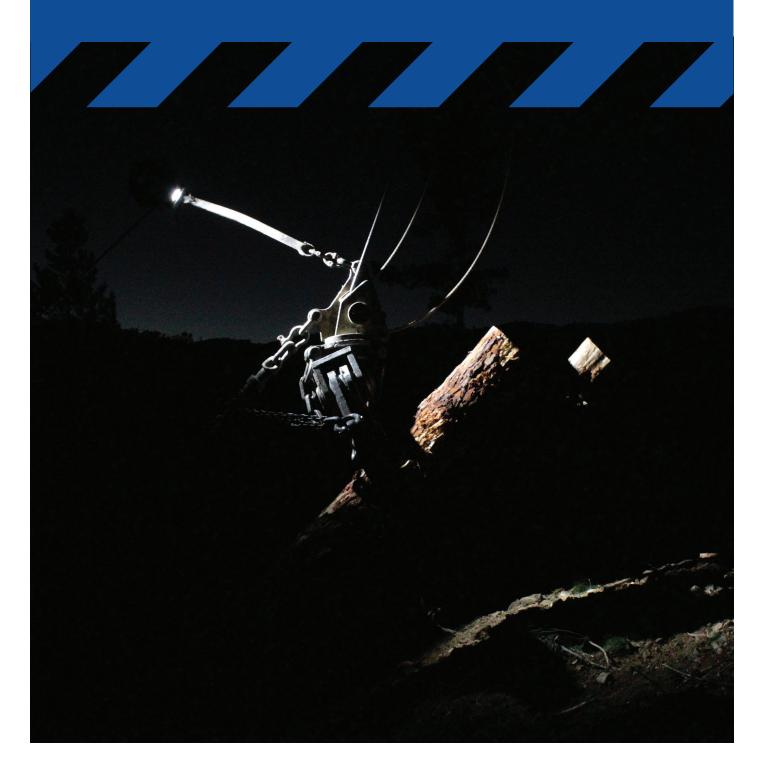

## Lighting up the dark

The Falcon Skylight gives you the ability to pull wood in the dark with exceptional visibility for clearer grabs and a faster turnaround. With the Falcon Skylight you're no longer resticted by the time of day - work safe in the light.

## 02 Hella 1300 lumen light

Six LED Hella light which produces 1300 lumen which can easily light up and identify slash from log.

Each FFE Skylight comes with it's own mounting plate and charger.

03 FFE 10.8v Battery