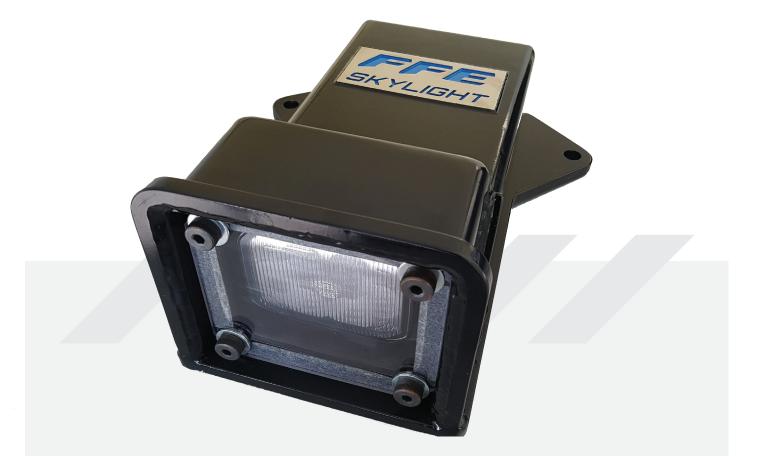

## 01 Heavy Duty Housing

Heavy duty high tensile steel which is designed to withstand extreme impacts.

All components will stand up to all weather conditions.

## 02 Hella 1300 lumen light

Six LED Hella light which produces 1300 lumen which can easily light up and identify slash from log.

Each FFE Skylight comes with it's own mounting plate and charger.

03 FFE 10.8v Battery

The FFE 10.8v battery provide up to 12hrs of continuous battery life.

Install with your industry standard tools without exclusive custom fixtures.