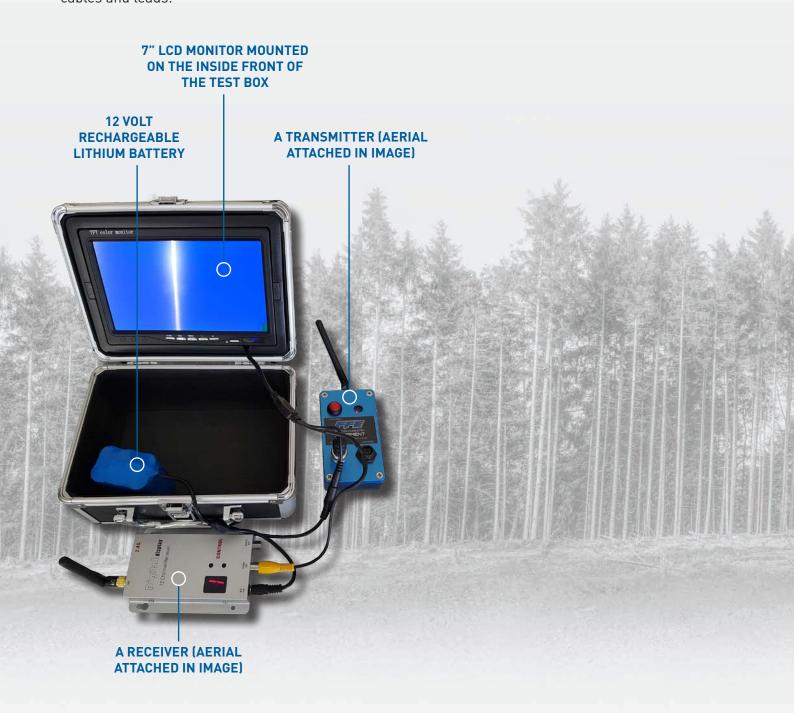

#### **Test Unit**

The Falcon Grapple Camera System comes complete with a purpose-built Test Unit. The unit is a compact fault finding device to diagnose faults as quickly as possible. The Test Unit is shown below. It also comes with all necessary cables and leads: