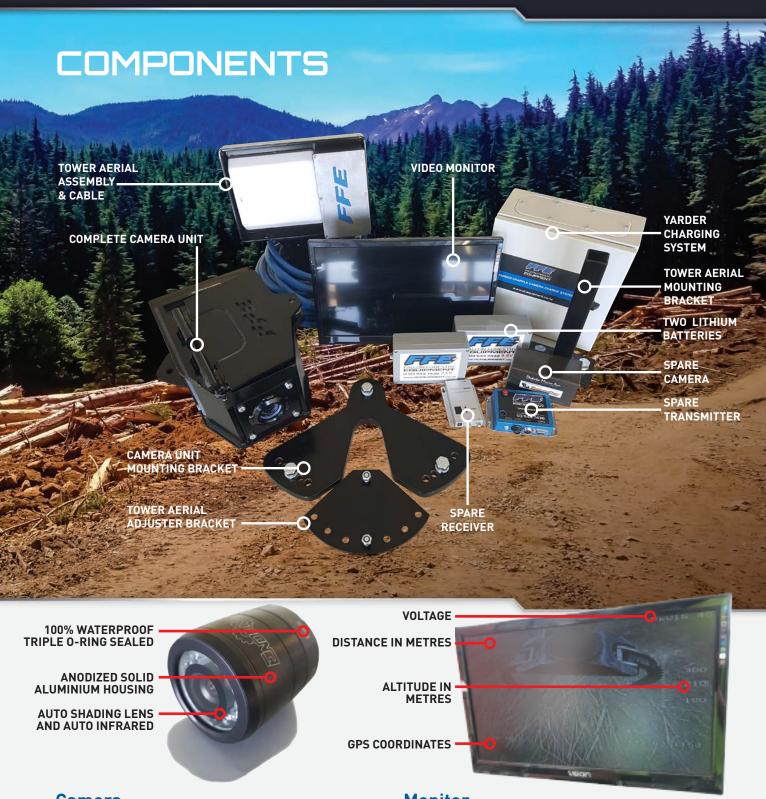

#### **Camera Unit**

The Falcon Grapple Camera System housing is fabricated from high strength Biz 80 steel for greater impact resistance.

The design has been refined over thousands of operational hours producing a purpose-built unit that provides maximum protection of the electronics of the system.

The Transmitter/GPS Unit is mounted on rubber vibration isolation mounts. The Transmitter aerial and GPS aerial are protected with Margaurd high strength polycarbonate. The Camera is mounted in a silicon encapsulated jacket to minimise vibration and impact.

#### Camera

The Camera is a high quality AG CAM designed for durability and to work 24/7 in all weather conditions. It is equipped with infrared, which comes on automatically when low light is detected.

#### **Monitor**

The 19 inch monitor provides the operator with the visibility and information they need to operate efficiently. The screen displays in real time distance from the Yarder (top left), altitude (right), battery voltage (top right) and GPS coordinates (bottom left).

#### **Test Unit**

The Falcon Grapple Camera System comes complete with a purpose-built Test Unit. The unit is a compact fault finding device to diagnose faults as quickly as possible. The Test Unit is shown below. It also comes with all necessary cables and leads: