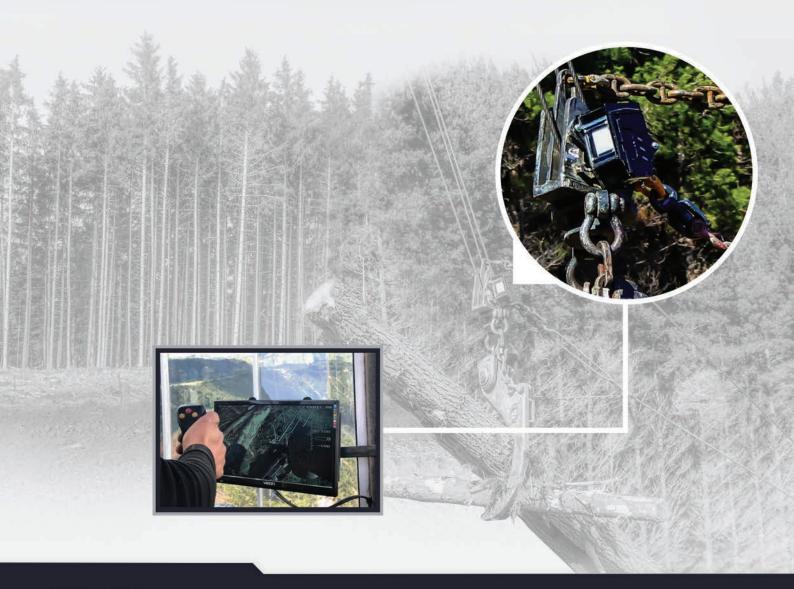

## FALCON GRAPPLE CAMERA SYSTEM

The Falcon Grapple Camera System provides the Yarder operator with maximum visibility and complete control during the log extraction process.

The live video feed is transmitted back to the LCD screen mounted in the cab, which enables the operator to continue working through all weather conditions and adverse terrain. The camera system eliminates the need for any worker to be put at risk on the hillside or extraction zone.

The Camera Unit's external housing is constructed out of Biz 80 steel which has three times the strength of standard steel. This combined with the internal protective shock absorption of electrical components and camera gives the Falcon Grapple Camera System maximum reliability in the toughest environments. A portable Test Unit is also supplied with the system to make any fault diagnosis quick and easy.