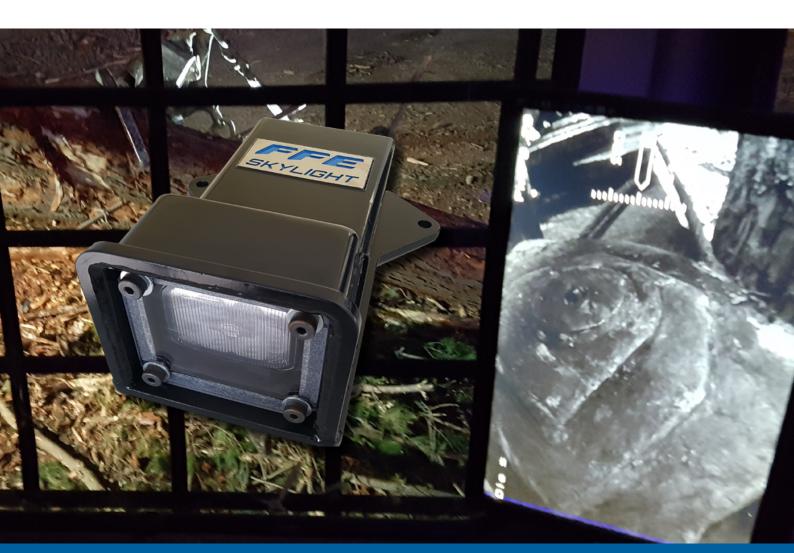

## SKYLIGHT

- O Heavy Duty Bis 80 Plate
- O Shockproof Housing
- O Hella 1300 lumen 6 LED Light
- O Up to 12 hour Battery Life
- O Complete with FFE 10.8v Battery
- O Fully Waterproof Components
- Supplied with Mounting Plate & Wall Charger

## CAMERA SYSTEM

## SPECIFICATIONS

| ITEM                 | DETAIL                                           |
|----------------------|--------------------------------------------------|
| Light                | Hella 6 High-Power LED Distributed Homogeneously |
| Maximum Light Output | 1300 Lumen                                       |
| Voltage              | 10.8V (NZ FFE Batteries only)                    |
| Battery              | FFE Battery 10.8V 13AH                           |
| Light Protection     | 6mm Marguard                                     |
| Plate Thickness      | 6mm to 12mm Reinforced Bis80                     |
| Battery Charge Life  | Up to 12 hours Continuous Running                |