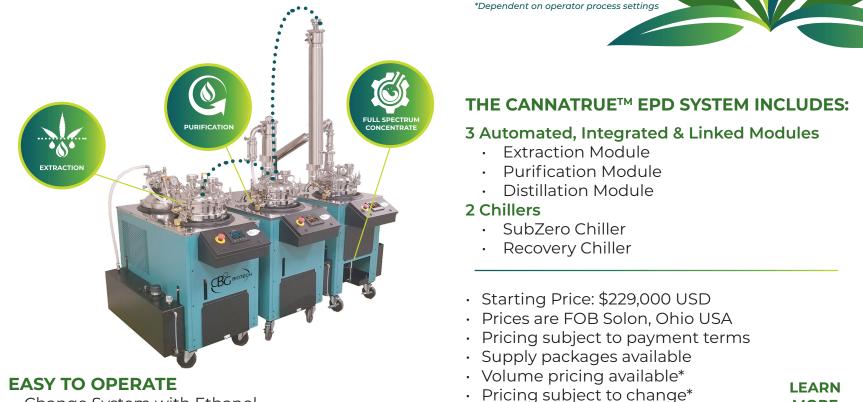

## Canna True EPD

## Extraction Purification Distillation System

## **ALL-IN-ONE AUTOMATION**

In-line Winterization » In-line Purification » In-line Filtration In-line Ethanol Recovery » In-line Decarboxylation\* » Closed Loop System

- Change System with Ethanol
- Load Biomass
- Turn CannaTrue<sup>™</sup> EPD System On
- $\cdot$  Walk Away (EPD does the work for you)
- Collect Full Spectrum Concentrate
- Repeat

\*Contact CBG Biotech at 800.941.9484 for details

MORE