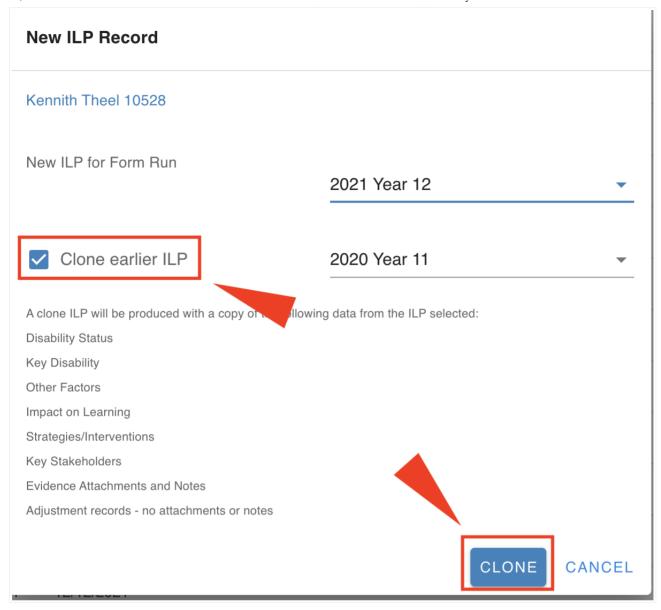

## 

An option to "clone" a previous ILP for a student when a user creates an ILP for a new year is soon to be released.

The clone feature will create a new ILP for the student, including a copy of the data listed below from the chosen source year:

- Evidence Disability Status
- Evidence Key Disability
- Evidence Other Factors
- Evidence Impact on Learning
- Evidence Strategies/Interventions
- Evidence Key Stakeholders
- Evidence Attachments and Notes
- Adjustment records no attachments or notes

The intended effect is that the new ILP is a follow-on from the source year. Data likely to remain the same is copied to the clone, data specific to the source year is not copied, allowing opportunity for documentation of activities of the new year.