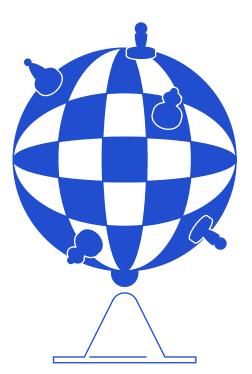

# **Two-handle Hatchet**

Simply switch handles when one arm tires.



## **Sinus Spigot**

Capture excess drainage without tissues.





## **Sundial Wrist Watch**

Keep time like the ancients, and never worry about dead batteries again.

#### Side-to-side Rocker

Specially engineered for the back-n-forth averse.





## Safety Fork

Curled prongs prevent accidental pokes.

## **Minimalist Calculator**

Greater simplicity = Ultimate accuracy





## Above Ground Snorkeling Mask

Stay dry while discovering creatures of the deep.

# Multi-path Ladder

Provides three degrees of directional freedom.







#### **Slipper Sweepers**

It's never been easier to go from sleeping to sweeping.

## **Biodegradable Anvil**

Environmentally conscious design breaks down naturally with repeated use.





## **Spherical Chess**

A classic game inhabits a new dimension.