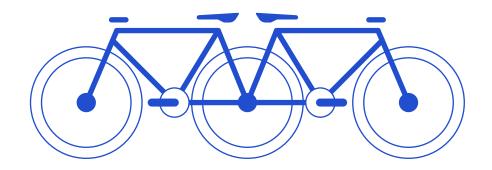

#### **Bidirectional Tandem Bike**

Harness the power of two riders in two directions—simultaneously.