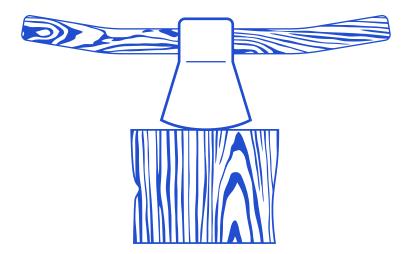

**Toptal**®

# What Not to Do – The Beauty of Bad Product Design

#### **Bidirectional Tandem Bike**

Harness the power of two riders in two directions—simultaneously.





#### **Two-handle Hatchet**

Simply switch handles when one arm tires.



## **Sinus Spigot**

Capture excess drainage without tissues.





## **Sundial Wrist Watch**

Keep time like the ancients, and never worry about dead batteries again.

#### Side-to-side Rocker

Specially engineered for the back-n-forth averse.





## Safety Fork

Curled prongs prevent accidental pokes.

## **Minimalist Calculator**

Greater simplicity = Ultimate accuracy





## Above Ground Snorkeling Mask

Stay dry while discovering creatures of the deep.

# Multi-path Ladder

Provides three degrees of directional freedom.







#### **Slipper Sweepers**

It's never been easier to go from sleeping to sweeping.

## **Biodegradable Anvil**

Environmentally conscious design breaks down naturally with repeated use