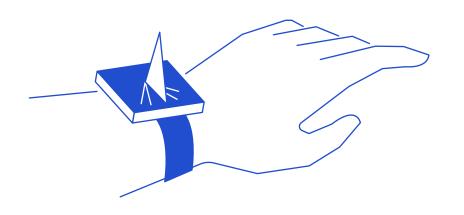

## **Sundial Wrist Watch**

Keep time like the ancients, and never worry about dead batteries again.