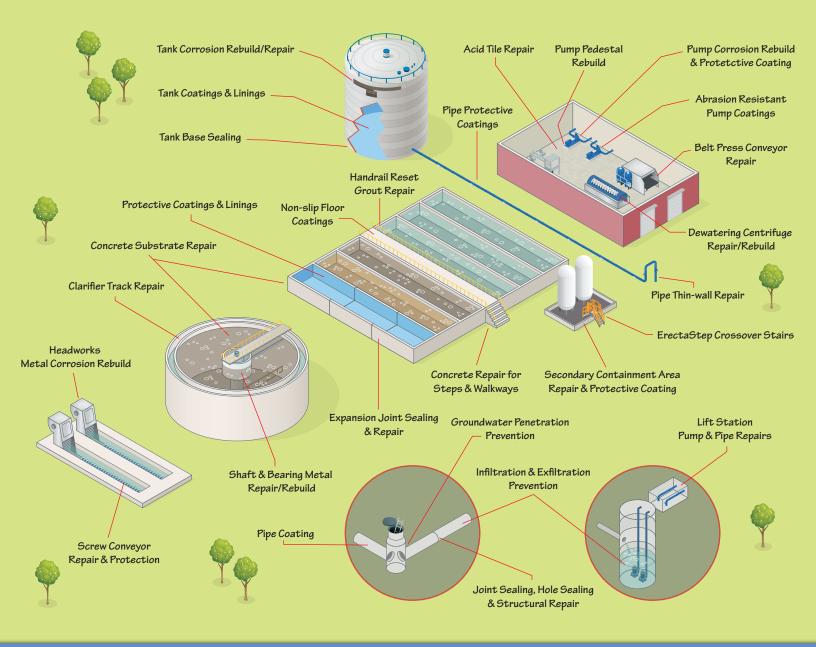

# WASTEWATER Solutions

### Point to Your Pain—We Have the Solution!

BIG provides protective coating and repair service for equipment and structures operating in rough environments. Our solutions fix problems caused by erosion, corrosion, abrasion and chemical attack. Repairs and coatings are long-lasting and will reduce maintenance costs by extending asset service life.