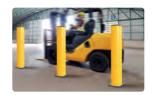

### **A-SAFE Safety Barriers**

- ◆ Forklift Guard Rails
- Bollards
- Column Guards
- ◆ Pallet Rack Leg Protectors

- Loading Dock Bumpers
- Flexible Polymer Reforms
   After Repeat Impacts
- Tested & Certified