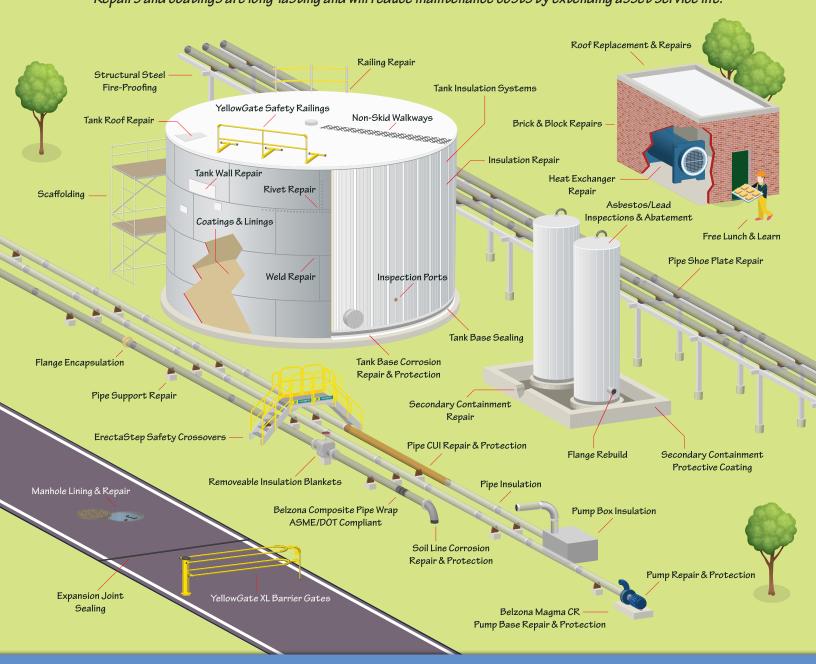

## Point to Your Pain—We Have the Solution!

BIG provides protective coating and repair service for equipment and structures operating in rough environments. Our solutions fix problems caused by erosion, corrosion, abrasion and chemical attack. Repairs and coatings are long-lasting and will reduce maintenance costs by extending asset service life.

#### **Insulation Services & Materials**

- Storage Tank Insulation
- Insulation Repairs
- CUI Repairs
- Tank Base Sealing

- Pipe & Mechanical Insulation
- ◆ HVAC Duct Insulation
- Insulation Blankets & Wraps
- Inspection Ports

#### **Crossovers, Stairs, Ladders & Platforms**

- Crossover Stairs & Platforms
- ◆ OSHA/IBC/ADA Portable Steps
- Semi-Trailer Steps
- ◆ Loading Dock Steps

- ◆ Roof Access Steps
- YellowGate Swing Gates
- Entrance & Walkway Canopies
- RollaStep Rolling Stairs

#### **Cementitious Services**

- Concrete Restoration
- Grouting
- ◆ Gunite / Shot Crete
- Epoxy Crack Injection

- Refractory Repairs
- Brick Pointing
- ◆ Fire & Acid Brick
- Active Leak Grout Injection

#### **Belzona Specialty Coatings**

- ◆ Tank & Vessel Linings
- Epoxy Coatings & Linings
- High Temperature Coatings
- Pipe Wrap Systems

- Secondary Containment
- Plate Bonding
- Pump Restoration
- ◆ Tube Sheet Repairs

#### **Industrial Services**

- Scaffolding Installation
- Custom Ductwork
- Custom Painting
- Mechanical Services

- Pipe Support Repairs
- Metal Fabrication & Welding
- ◆ Cooling Tower Repairs
- Expansion Joint Repairs