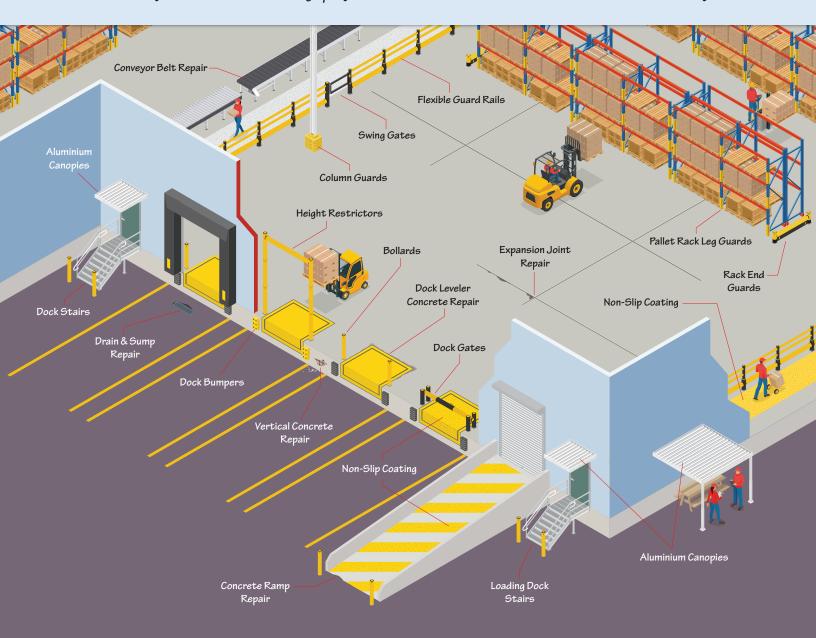

# Point to Your Pain—We Have the Solution!

Loading docks are the critical place where supplies come in and finished goods go out the door. They can make or cost your business money. BIG keeps your docks safe and efficient. We can return them to service faster than anyone else with fast-curing epoxy solutions, off the shelf modular stairs, or flexible barrier systems.

YellowGate Swing Gates

RollaStep Rolling Stairs

Entrance & Walkway Canopies

- **Crossovers, Stairs, Ladders & Platforms**
- Crossover Stairs & Platforms
- OSHA/IBC/ADA Portable Steps
- Semi-Trailer Steps
- Loading Dock Steps

# **A-SAFE Safety Barriers**

- Forklift Guard Rails
- Bollards
- Column Guards
- Pallet Rack Leg Protectors

- Pipe Support Repairs Metal Fabrication & Welding
- Cooling Tower Repairs
- Expansion Joint Repairs

- Loading Dock Bumpers Flexible Polymer Reforms After Repeat Impacts
  - Tested & Certified

PO Box 382 Berlin, NI 08009

- Active Leak Grout Injection

Refractory Repairs

Brick Pointing

Fire & Acid Brick

- Secondary Containment
- Plate Bonding
- Pump Restoration
- Tube Sheet Repairs