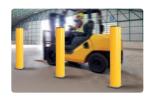

### **A-SAFE Safety Barriers**

- ◆ Forklift Guard Rails
- Bollards
- Column Guards
- ◆ Pallet Rack Leg Protectors

- Loading Dock Bumpers
- Flexible Polymer Reforms
   After Repeat Impacts
- Tested & Certified