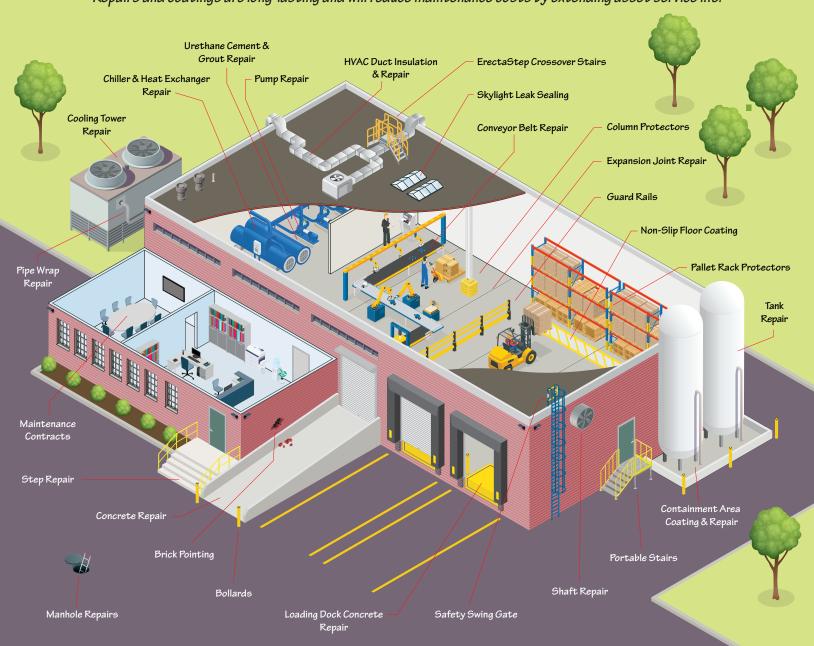

Repairs and coatings are long-lasting and will reduce maintenance costs by extending asset service life.