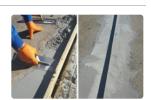

## SMOOTH RIDE EXPANSION JOINT REPAIR

#### What hides beneath a joint?

- Failed mechanical joint covers are noisy and dangerous for people and damaging to medical equipment
- Dirt and moisture penetrate gaps in mechanical covers and create a cleaning problem-mold and microbial growth are hidden underneath
- Mechanical covers sometimes have a transition that causes wheels to bump as they cross-uncomfortable for patients and bad for equipment
- Anchors can cause cracking and spalling in slab ends which exposes joint covers to bending from wheel traffic and creates a trip hazard
- Need for *frequent maintenance*

#### Smooth Ride - how it compares

- Epoxy compounds seal out moisture to prevent mold and microbial growth
- Improved safety-smooth, level surface prevents trip hazards and provides a quiet, bump free ride
- Flexible, elastomer with 1000% elongation creates a permanent chemical bond between slabs and easily accommodates movements
- Withstands heavy traffic from gurneys and hard wheeled carts
- Save money-durable, long-term solution demonstrated to provide decades of trouble free service life
- Fast, safe installation–VOC free