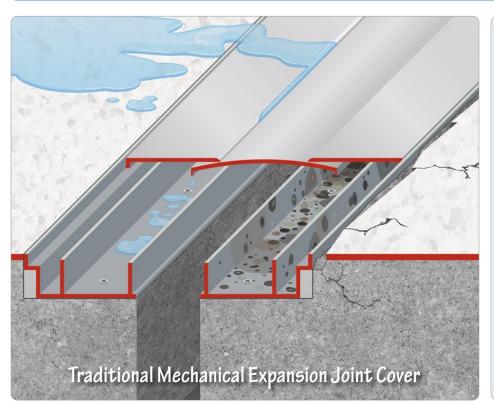

#### Smooth Ride - how it compares

- Epoxy compounds seal out moisture to prevent mold and microbial growth
- Improved safety-smooth, level surface prevents trip hazards and provides a quiet, bump free ride
- Flexible, elastomer with 1000% elongation creates a permanent chemical bond between slabs and easily accommodates movements
- Withstands heavy traffic from gurneys and hard wheeled carts
- Save money-durable, long-term solution demonstrated to provide decades of trouble free service life
- Fast, safe installation–VOC free