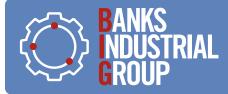

#### What hides beneath a joint?

- Failed mechanical joint covers are noisy and dangerous for people and damaging to medical equipment
- Dirt and moisture penetrate gaps in mechanical covers and create a cleaning problem-mold and microbial growth are hidden underneath
- Mechanical covers sometimes have a transition that causes wheels to bump as they cross-uncomfortable for patients and bad for equipment
- Anchors can cause cracking and spalling in slab ends which exposes joint covers to bending from wheel traffic and creates a trip hazard
- Need for *frequent maintenance*