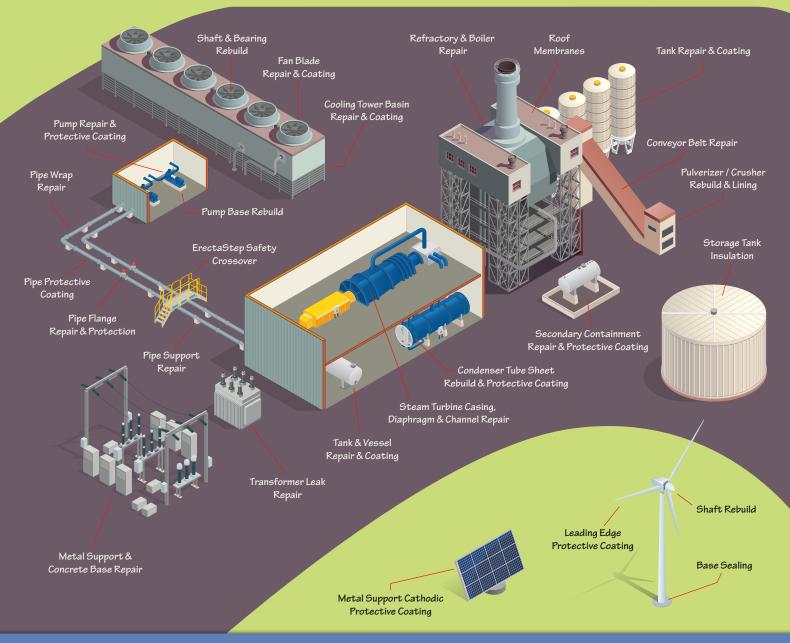

# POWER STATION SOLUTIONS

# Point to Your Pain—We Have the Solution!

BIG provides protective coating and repair service for equipment and structures operating in rough environments. Our solutions fix problems caused by erosion, corrosion, abrasion and chemical attack. Repairs and coatings are long-lasting and will reduce maintenance costs by extending asset service life.