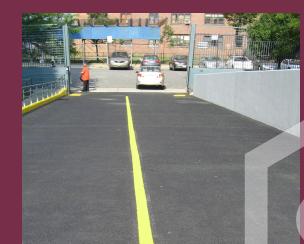

#### FULLY REINFORCED TRAFFICABLE SYSTEMS

Surface & Finish options available

- ALSAN RS Textured Coating is recommended for turning radius, High or Heavy duty traffic areas and ramps

- ALSAN RS 289 may be used in areas with light duty traffic or pedestrian areas

# **ALSAN® TRAFIK RS**

ALSAN TRAFIK RS offers a complete range of high performance, flexible, seamless, polyester reinforced liquid applied polymeric waterproofing products. ALSAN TRAFIK RS is composed of polymethyl methacrylate (PMMA) based resins that offer rapid set times and results in a tough and durable traficable surface.

ALSAN TRAFIK RS 730 resins are used in combination with ALSAN RS Fleece and a variety of surfacing options to create a seamless, watertight, puncture resistant, fully reinforced field and flashing system.