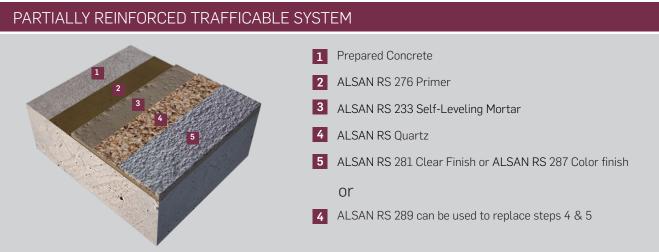

#### ALSAN RS PARKING SYSTEMS TRAFFICABLE COMPONENTS\*

#### MORTARS

ALSAN RS 233 SELF-LEVELING MORTAR – A rapid setting flexible mortar for impact resistance applied over ALSAN Trafik RS 730 membranes or 276 Primer and is created by combining ALSAN RS 210 and ALSAN RS 223 Mixing Powder.

#### FINISH/SEALER TOPCOAT RESINS

ALSAN RS 281 CLEAR FINISH – A rapid-setting clear finish resin designed to be utilized as a sealer coat when colored silica quartz aggregate is used or pigmented polymer flakes are utilized.

ALSAN RS 287 COLOR FINISH BASE – A rapid-setting liquid resin that is un-pigmented and is to be mixed with a color additive for a colored finish or line stripping.

ALSAN RS 289 TEXTURED BASE – A rapid-setting non-slip liquid resin that is premixed with aggregates to which a colored additive is added to give a light duty non slip color finish.

#### **RELATED PRODUCTS**

ALSAN RS COLOR ADDITIVE – Color additive intended to be mixed into a liquid PMMA used with 287 & 289 resin.

ALSAN RS QUARTZ AGGREGATE – A mineral surfacing used to achieve an aesthetic finish,bond/wearing layer and/or non-skid wearing surface.