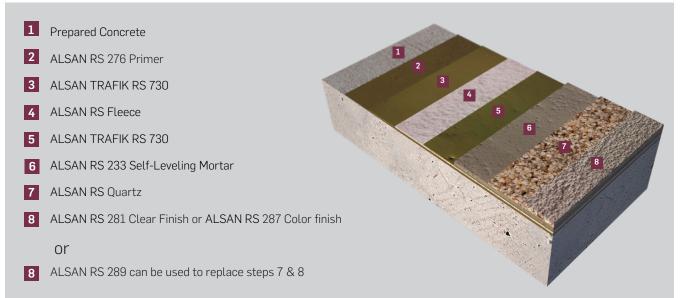

#### FULLY REINFORCED TRAFFICABLE SYSTEMS

Surface & Finish options available

- ALSAN RS Textured Coating is recommended for turning radius, High or Heavy duty traffic areas and ramps

- ALSAN RS 289 may be used in areas with light duty traffic or pedestrian areas

#### FULLY REINFORCED SYSTEM

ALSAN TRAFIK RS 730 FLASH – A high performance, rapid-setting, polymethyl methacrylate (PMMA) liquid resin for use in flashing applications.

ALSAN TRAFIK RS 730 FIELD – A high performance, rapid-setting, polymethyl methacrylate (PMMA) liquid waterproofing resin combined with ALSAN RS Fleece forms a waterproof membrane.

#### MORTARS

ALSAN RS 233 SELF-LEVELING MORTAR – A rapid setting flexible mortar for impact resistance applied over ALSAN Trafik RS 730 membranes or 276 Primer and is created by combining ALSAN RS 210 and ALSAN RS 223 Mixing Powder.

#### FINISH/SEALER TOPCOAT RESINS

ALSAN RS 281 CLEAR FINISH – A rapid-setting clear finish resin designed to be utilized as a sealer coat when colored silica quartz aggregate is used or pigmented polymer flakes are utilized.

ALSAN RS 287 COLOR FINISH BASE – A rapid-setting liquid resin that is un-pigmented and is to be mixed with a color additive for a colored finish or line stripping.

ALSAN RS 289 TEXTURED BASE – A rapid-setting non-slip liquid resin that is premixed with aggregates to which a colored additive is added to give a light duty non slip color finish.

#### **RELATED PRODUCTS**

ALSAN RS COLOR ADDITIVE – Color additive intended to be mixed into a liquid PMMA used with 287 & 289 resin.

ALSAN RS QUARTZ AGGREGATE – A mineral surfacing used to achieve an aesthetic finish,bond/wearing layer and/or non-skid wearing surface.