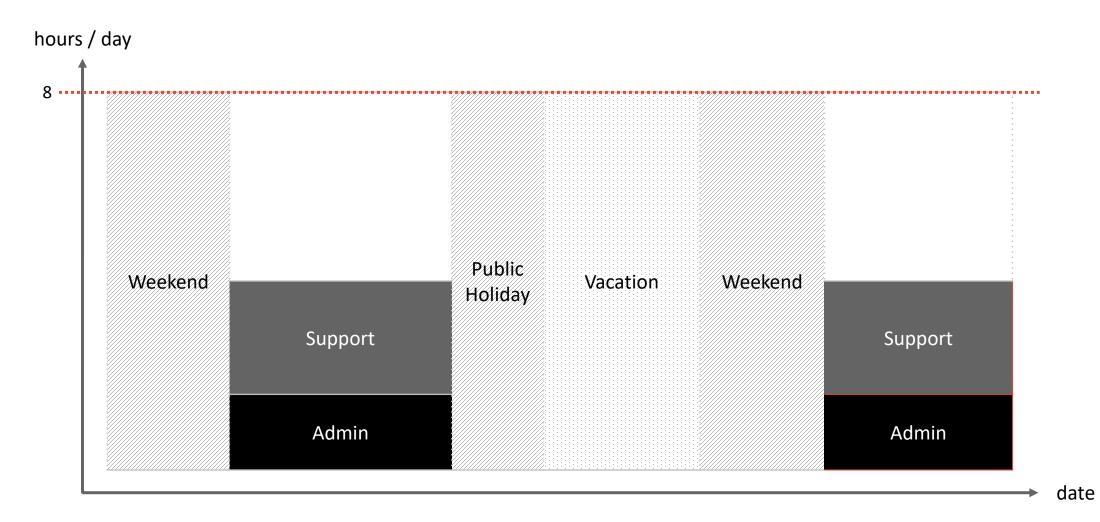

#### **Availability is determined by many factors**

































#### Clarity is great for ,standard" resource management





-Ç-













Displaying 1 - 3 of 42

























itd Hi, Ian ∨























itd Hi, Ian ∨



















#### Situation 2: get a one glance overview accross roles



#### Situation 3: Staffing as a conversation



#### **Situation 4: Complex Staffing**



#### Situation 5: Can we squeeze in another project?



#### Situation 6: Who will suffer?



#### Situation 7: what would happen if...



#### Situation 8: Detailed project management with resources



## Situation 9: Evaluate roadmaps from a resource management perspective



#### Summary

- Resource Management is a complex topic.
- Use Standard Clarity resource management to request resources
- Get Advanced Resource Planning to staff, pr