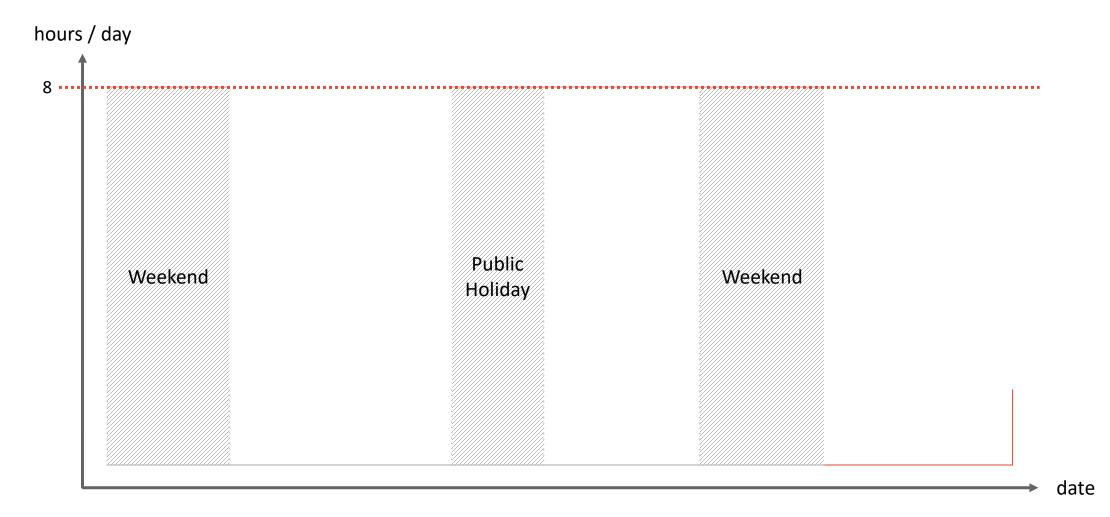

#### **Availability is determined by many factors**

































#### Clarity is great for ,standard" resource management





-Ç-













Displaying 1 - 3 of 42

























itd Hi, Ian ∨























itd Hi, Ian ∨



















#### Situation 2: get a one glance overview accross roles



#### Situation 3: Staffing as a conversation



#### **Situation 4: Complex Staffing**



#### Situation 5: Can we squeeze in another project?



#### Situation 6: Who will suffer?



#### Situation 7: what would happen if...



#### Situation 8: Detailed project management with resources



## Situation 9: Evaluate roadmaps from a resource management perspective



#### Summary

- Resource Management is a complex topic.
- Use Standard Clarity resource management to request resources
- Get Advanced Resource Planning