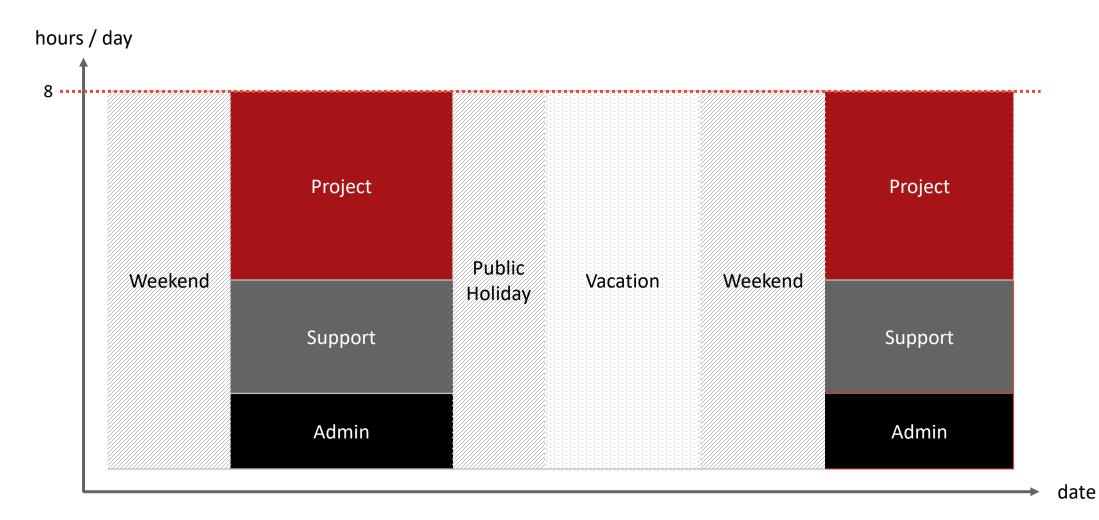

#### **Availability is determined by many factors**

































#### Clarity is great for ,standard" resource management





-Ç-













Displaying 1 - 3 of 42

























itd Hi, Ian ∨























itd Hi, Ian ∨



















#### Situation 2: get a one glance overview accross roles



#### Situation 3: Staffing as a conversation



#### **Situation 4: Complex Staffing**



#### Situation 5: Can we squeeze in another project?



#### Situation 6: Who will suffer?



#### Situation 7: what would happen if...



#### Situation 8: Detailed project management with resources



## Situation 9: Evaluate roadmaps from a resource management perspective



#### Summary

- Resource Management is a complex topic.
- Use Standard Clarity resource management to request resources
- Get Advanced Resource Planning to staff, priori