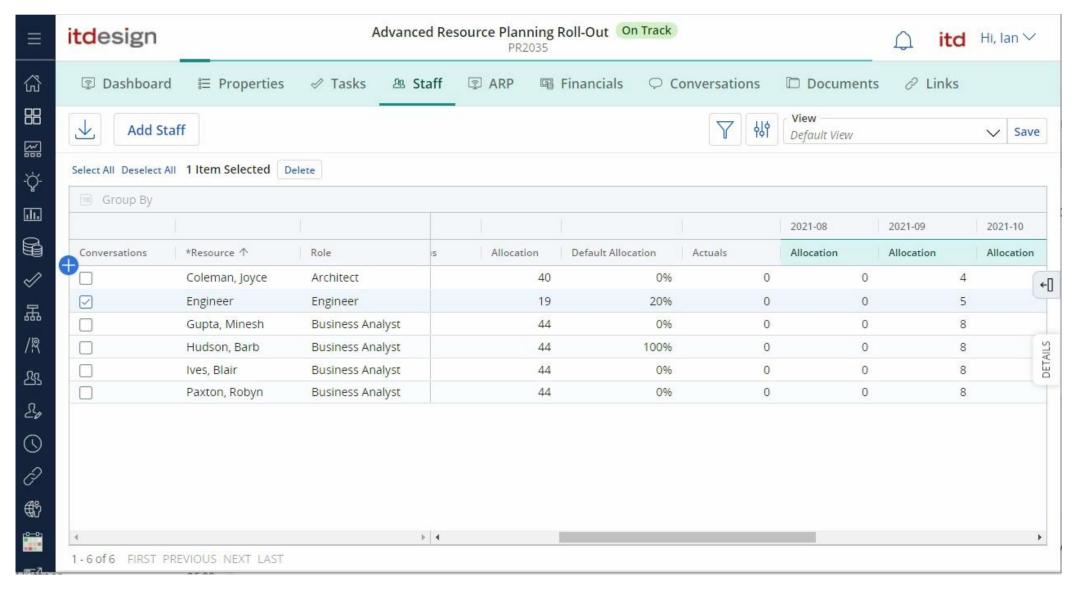

#### **Availability is determined by many factors**

































#### Clarity is great for ,standard" resource management





-Ç-













Displaying 1 - 3 of 42

























itd Hi, Ian ∨























itd Hi, Ian ∨



















#### Situation 2: get a one glance overview accross roles



#### Situation 3: Staffing as a conversation



#### **Situation 4: Complex Staffing**



#### Situation 5: Can we squeeze in another project?



#### Situation 6: Who will suffer?



#### Situation 7: what would happen if...



#### Situation 8: Detailed project management with resources



## Situation 9: Evaluate roadmaps from a resource management perspective



#### Summary

- Resource Management is a complex topic.
- Use Standard Clarity resource management to request resources
- Get Advanced Resource Planning to staff, prioritize and simulate
- Goto <u>advanced-resource-planning.com</u>
- Get in touch with your Rego Sales Rep





# questions or Comments? Please type them in the chat

### advanced-resource-planning.com

#### itdesign GmbH

Friedrichstrasse 12

72072 Tübingen

Tel. +49 7071 3667-60

Fax +49 7071 3667-89

www.itd