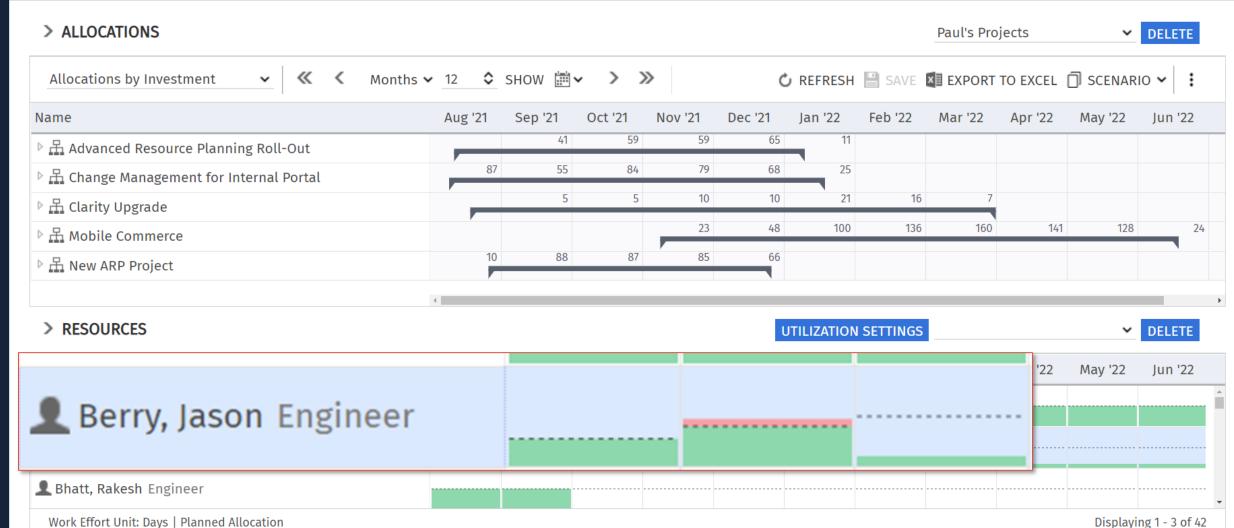

#### **Availability is determined by many factors**

































#### Clarity is great for ,standard" resource management





-Ç-













Displaying 1 - 3 of 42

























itd Hi, Ian ∨























itd Hi, Ian ∨



















#### Situation 2: get a one glance overview accross roles



#### Situation 3: Staffing as a conversation



#### **Situation 4: Complex Staffing**



#### Situation 5: Can we squeeze in another project?



#### Situation 6: Who will suffer?



#### Situation 7: what would happen if...



#### Situation 8: Detailed project management with resources



## Situation 9: Evaluate roadmaps from a resource management perspective



#### Summary

- Resource Management is a complex topic.
- Use Standard Clarity resource management to request resources
- Get Advanced Resource Planning to staff, prioritize and simulate
- Goto <u>advanced-resource-planning.com</u>
- Get in touch with your Rego Sales Rep





# questions or Co