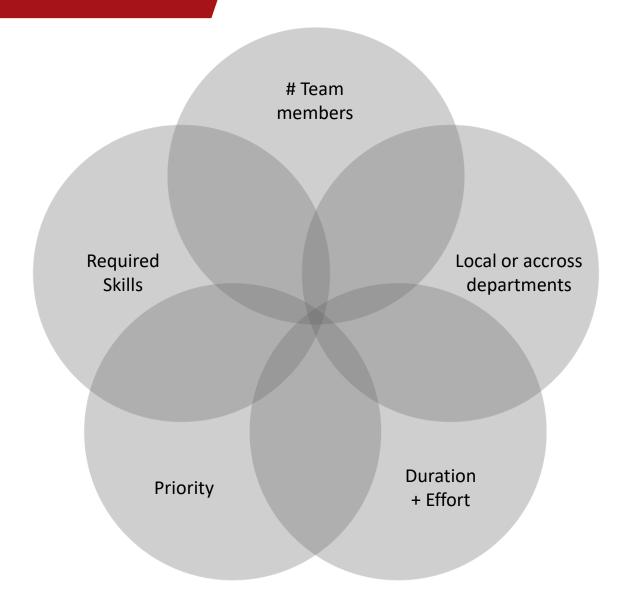

#### **Availability is determined by many factors**

































#### Clarity is great for ,standard" resource management





-Ç-













Displaying 1 - 3 of 42

























itd Hi, Ian ∨























itd Hi, Ian ∨



















#### Situation 2: get a one glance overview accross roles



#### Situation 3: Staffing as a conversation



#### **Situation 4: Complex Staffing**



#### Situation 5: Can we squeeze in another project?



#### Situation 6: Who will suffer?



#### Situation 7: what would happen if...



#### Situation 8: Detailed project management with resources



## Situation 9: Evaluate roadmaps from a resource management perspective



#### Summary

- Resource Management is a complex topic.
- Use Standard Clarity resource management to request resources
- Get Advanced Resource P