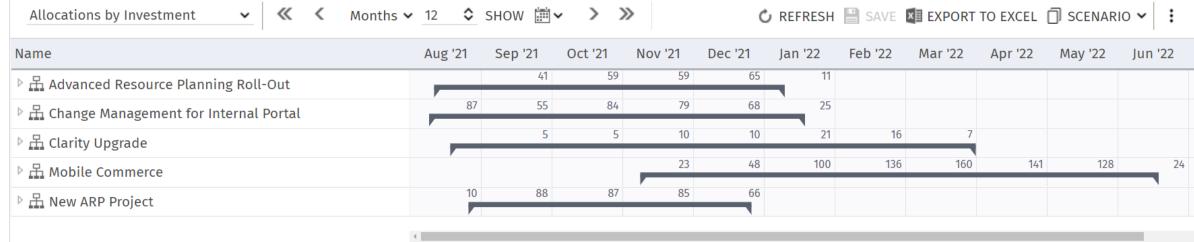

#### **Availability is determined by many factors**

































#### Clarity is great for ,standard" resource management





-Ç-













Displaying 1 - 3 of 42

























itd Hi, Ian ∨























itd Hi, Ian ∨



















#### Situation 2: get a one glance overview accross roles



#### Situation 3: Staffing as a conversation



#### **Situation 4: Complex Staffing**



#### Situation 5: Can we squeeze in another project?



#### Situation 6: Who will suffer?



#### Situation 7: what would happen if...



#### Situation 8: Detailed project management with resources



## Situation 9: Evaluate roadmaps from a resource management perspective



#### Summary

- Resource Management is a complex topic.
- Use Standard Clarity resource management to request resources
- Get Advanced Resource Planning to staff, prioritize and simulate
- Goto <u>advanced-resource-planning.com</u>
- Get in tou