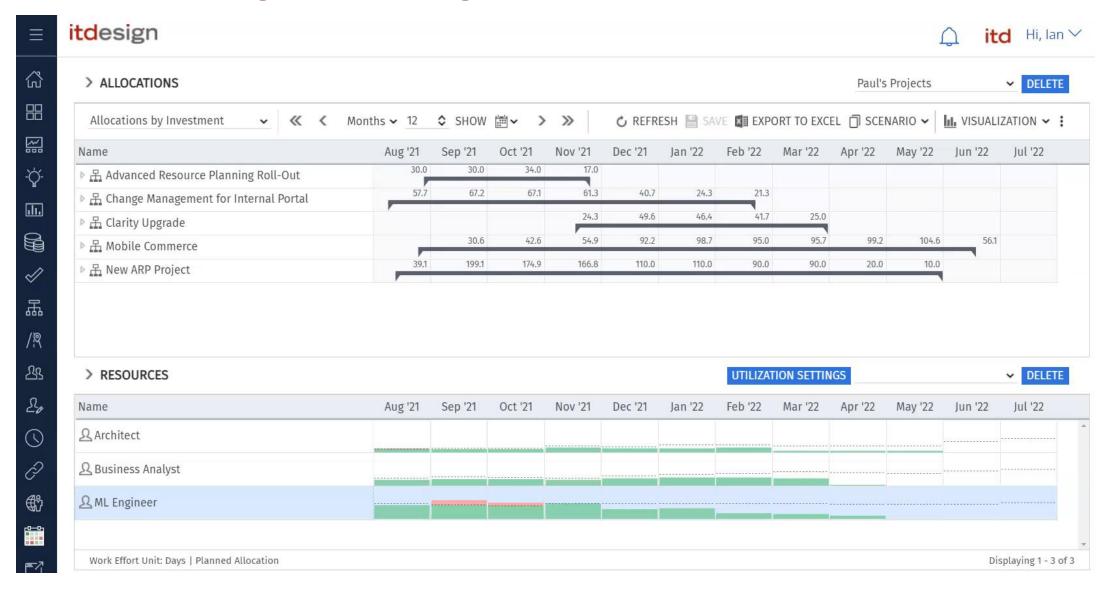

#### **Availability is determined by many factors**

































#### Clarity is great for ,standard" resource management





-Ç-













Displaying 1 - 3 of 42

























itd Hi, Ian ∨























itd Hi, Ian ∨



















#### Situation 2: get a one glance overview accross roles



#### Situation 3: Staffing as a conversation



#### **Situation 4: Complex Staffing**



#### Situation 5: Can we squeeze in another project?



#### Situation 6: Who will suffer?



#### Situation 7: what would happen if...



#### Situation 8: Detailed project management with resources



## Situation 9: Evaluate roadmaps from a resource management perspective



#### Summary

- Resource Management is a complex topic.
- Use Standard Clarity resource management to request resources
- Get Advanced Resource Planning to staff, prioritize and simulate
- Goto <u>advanced-resource-planning.com</u>
- Get in touch with your Rego Sales Rep





# questions or Comments? Please type them in the chat

### advanced-resource-planning.com

#### itdesign GmbH

Friedrichstrasse 12

72072 Tübingen

Tel.