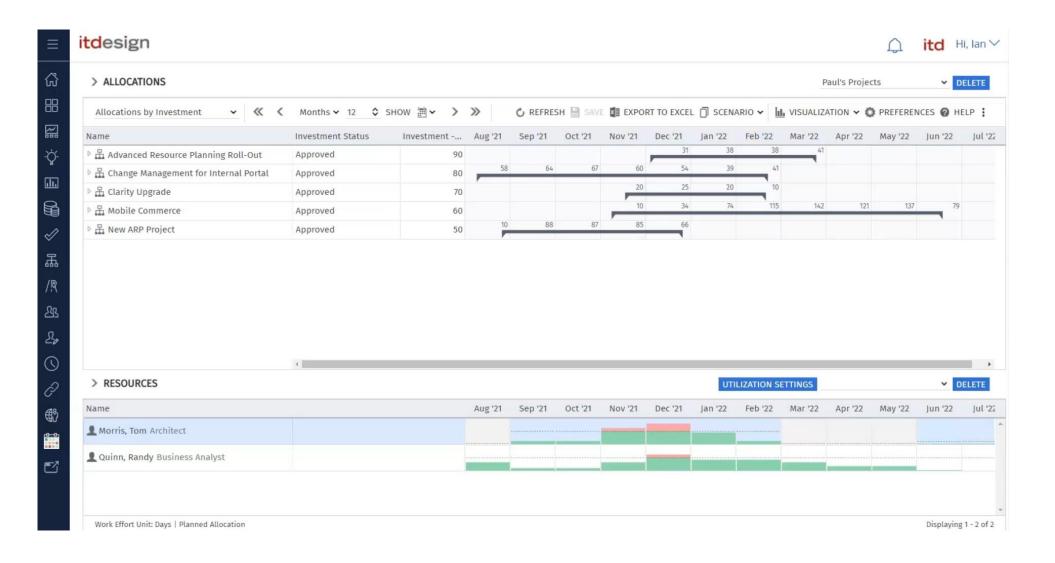

#### **Availability is determined by many factors**

































#### Clarity is great for ,standard" resource management





-Ç-













Displaying 1 - 3 of 42

























itd Hi, Ian ∨























itd Hi, Ian ∨



















#### Situation 2: get a one glance overview accross roles



#### Situation 3: Staffing as a conversation



#### **Situation 4: Complex Staffing**



#### Situation 5: Can we squeeze in another project?



#### Situation 6: Who will suffer?



#### Situation 7: what would happen if...



#### Situation 8: Detailed project management with resources



## Situation 9: Evaluate roadmaps from a resource management perspective



#### Summary

- Resource Management is a complex topic.
- Use Standard Clarity resource management to request resources
- Get Advanced Resource Planning to staff, prioritize and simulate
- Goto <u>advanced-resource-planning.com</u>
- Get in touch with your Rego Sales Rep





# questions or Comments? Please type them in the chat

### advanced-resource-planning.com

#### itdesign GmbH

Friedrichstrasse 12

72072 Tübingen

Tel. +49 7071 3667-60

Fax +49 7071 3667-89

www.itdesign.de

joerg.leute@itdesign.de