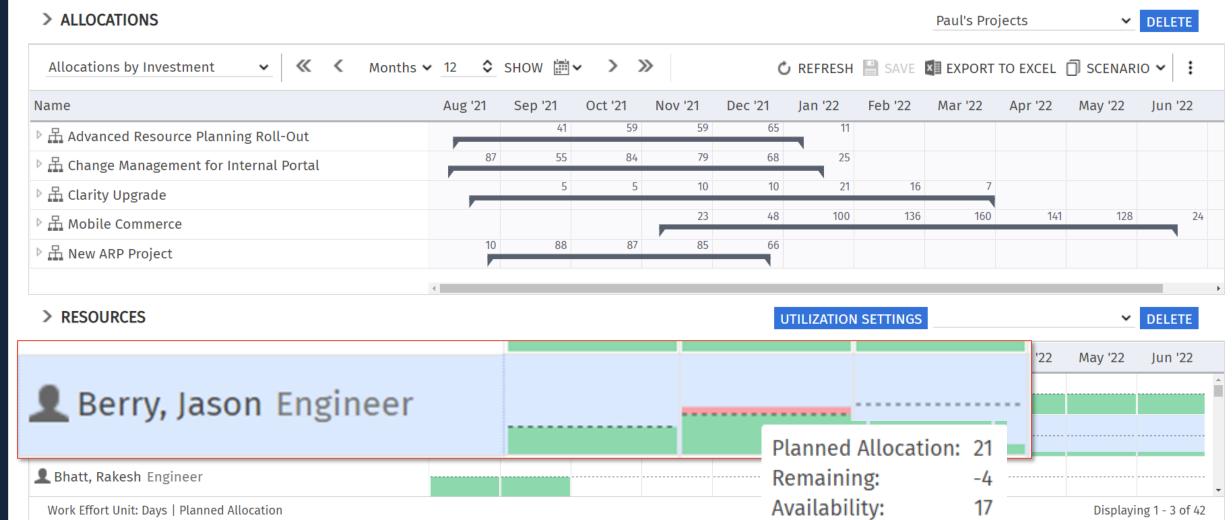

#### **Availability is determined by many factors**

































#### Clarity is great for ,standard" resource management





-Ç-













Displaying 1 - 3 of 42

























itd Hi, Ian ∨























itd Hi, Ian ∨



















#### Situation 2: get a one glance overview accross roles



#### Situation 3: Staffing as a conversation



#### **Situation 4: Complex Staffing**



#### Situation 5: Can we squeeze in another project?



#### Situation 6: Who will suffer?



#### Situation 7: what would happen if...



#### Situation 8: Detailed project management with resources



## Situation 9: Evaluate roadmaps from a resource management perspective



#### Summary

- Resource Management is a complex topic.
- Use Standard Clarity resource management to request resources
- Get Advanced Resource Planning to staff, prioritize and simulate
- Goto <u>advanced-resource-planning.com</u>
- Get in touch with your Rego Sales Rep





# questions or Comments? Please type them in the chat

#