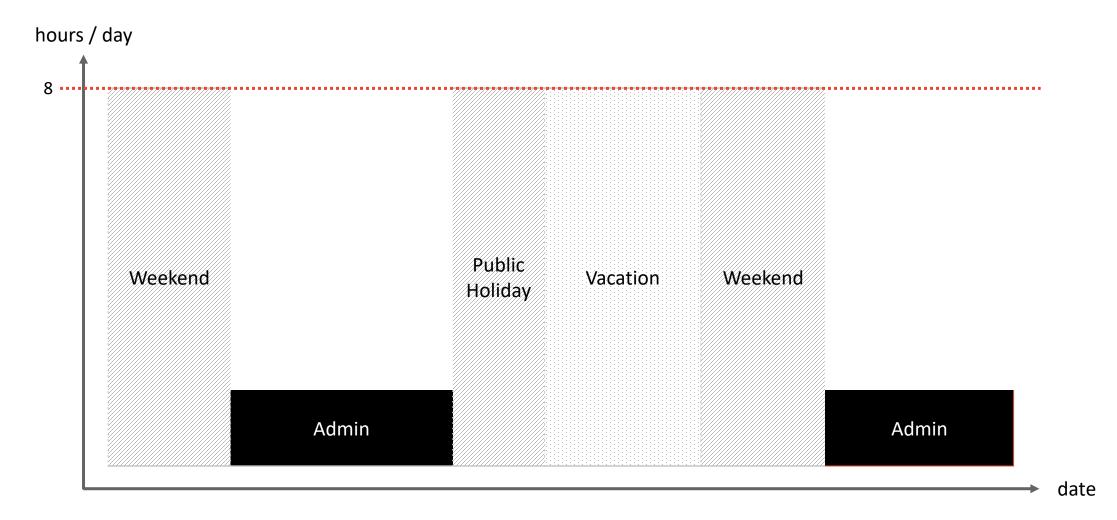

#### **Availability is determined by many factors**

































#### Clarity is great for ,standard" resource management





-Ç-













Displaying 1 - 3 of 42

























itd Hi, Ian ∨























itd Hi, Ian ∨



















#### Situation 2: get a one glance overview accross roles



#### Situation 3: Staffing as a conversation



#### **Situation 4: Complex Staffing**



#### Situation 5: Can we squeeze in another project?



#### Situation 6: Who will suffer?



#### Situation 7: what would happen if...



#### Situation 8: Detailed project management with resources



## Situation 9: Evaluate roadmaps from a resource management perspective



#### Summary

- Resource Management is a complex topic.
- Use Standard Clarity resource management to request resources
- Get Advanced Resource Planning to staff