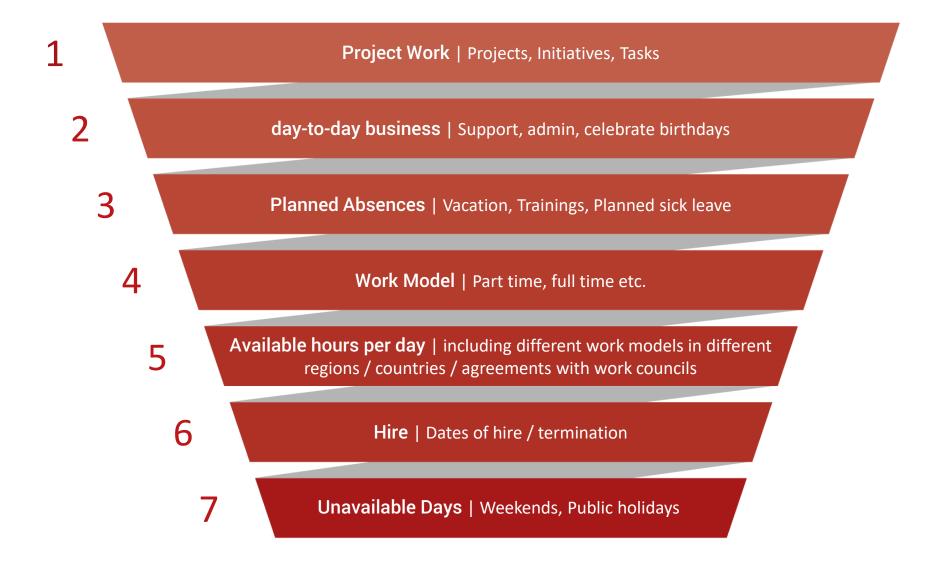

#### **Availability is determined by many factors**

































#### Clarity is great for ,standard" resource management





-Ç-













Displaying 1 - 3 of 42

























itd Hi, Ian ∨























itd Hi, Ian ∨



















#### Situation 2: get a one glance overview accross roles



#### Situation 3: Staffing as a conversation



#### **Situation 4: Complex Staffing**



#### Situation 5: Can we squeeze in another project?



#### Situation 6: Who will suffer?



#### Situation 7: what would happen if...



#### Situation 8: Detailed project management with resources



## Situation 9: Evaluate roadmaps from a resource management perspective



#### Summary

- Resource Management is a complex topic.
- Use Standard Clarity resource management to request resources
- Get Advanced Resour