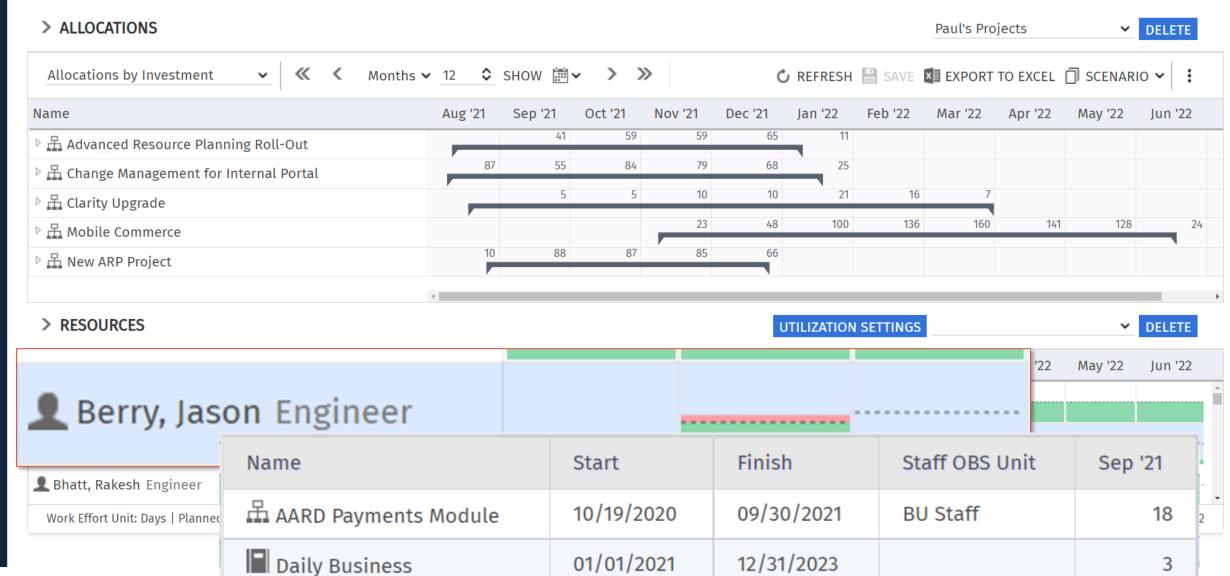

#### **Availability is determined by many factors**

































#### Clarity is great for ,standard" resource management





-Ç-













Displaying 1 - 3 of 42

























itd Hi, Ian ∨























itd Hi, Ian ∨



















#### Situation 2: get a one glance overview accross roles



#### Situation 3: Staffing as a conversation



#### **Situation 4: Complex Staffing**



#### Situation 5: Can we squeeze in another project?



#### Situation 6: Who will suffer?



#### Situation 7: what would happen if...



#### Situation 8: Detailed project management with resources



## Situation 9: Evaluate roadmaps from a resource management perspective



#### Summary

- Resource Management is a complex topic.
- Use Standard Clarity resource management to request resources
- Get Advanced Resource Planning to staff, prioritize and simulate
- Goto <u>advanced-resource-planning.com</u>
- Get in touch with your Rego Sales Rep





# questions or Comments? Please type them in the chat

### advanced-resource-planning.com