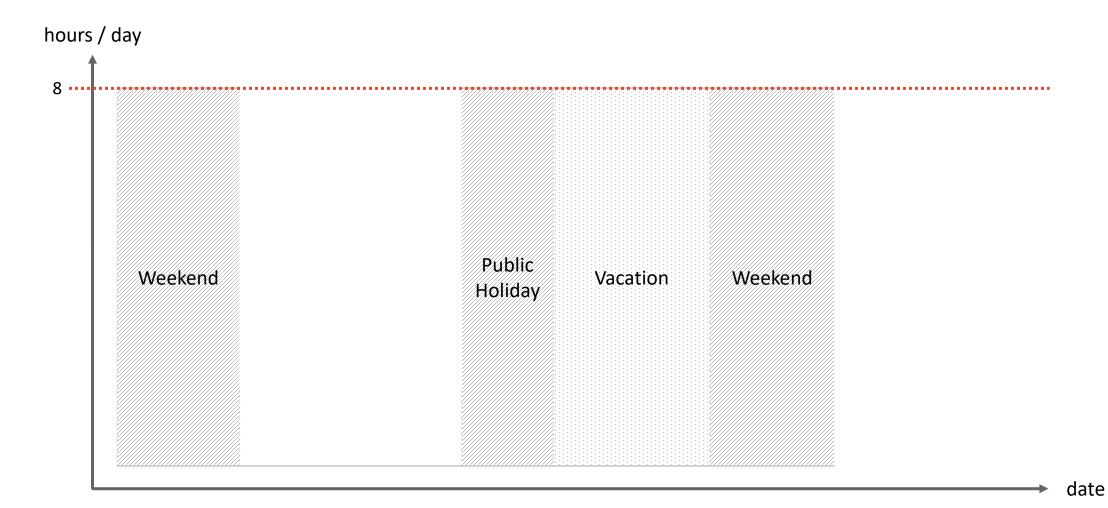

#### **Availability is determined by many factors**

































#### Clarity is great for ,standard" resource management





-Ç-













Displaying 1 - 3 of 42

























itd Hi, Ian ∨























itd Hi, Ian ∨



















#### Situation 2: get a one glance overview accross roles



#### Situation 3: Staffing as a conversation



#### **Situation 4: Complex Staffing**



#### Situation 5: Can we squeeze in another project?



#### Situation 6: Who will suffer?



#### Situation 7: what would happen if...



#### Situation 8: Detailed project management with resources



## Situation 9: Evaluate roadmaps from a resource management perspective



#### Summary

- Resource Management is a complex topic.
- Use Standard Clarity resource management to request resources
- Get Advanced Resource Planning to s