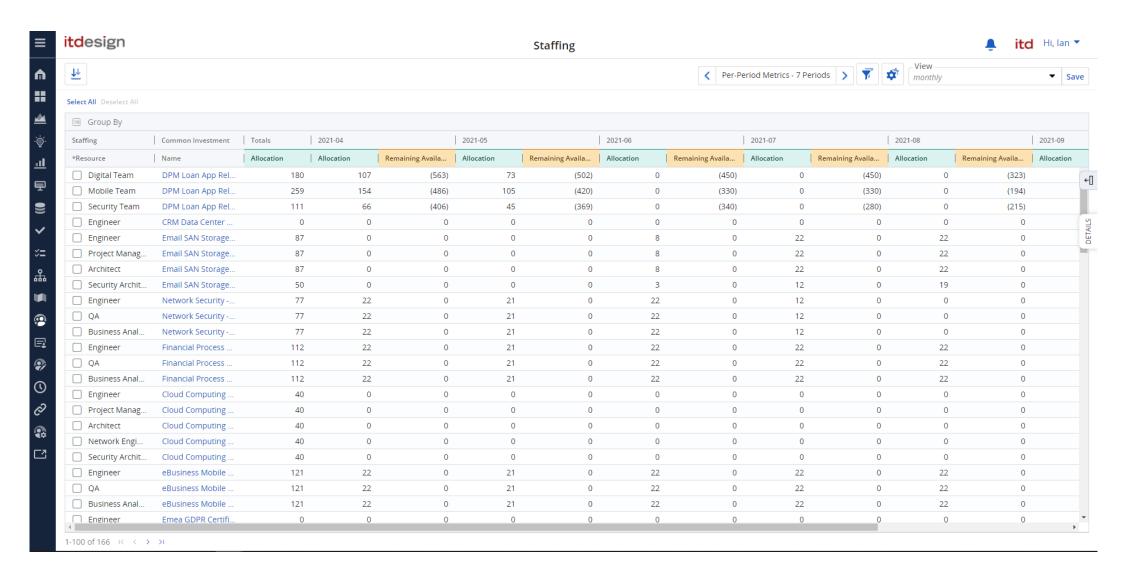

#### **Availability is determined by many factors**

































#### Clarity is great for ,standard" resource management





-Ç-













Displaying 1 - 3 of 42

























itd Hi, Ian ∨























itd Hi, Ian ∨



















#### Situation 2: get a one glance overview accross roles



#### Situation 3: Staffing as a conversation



#### **Situation 4: Complex Staffing**



#### Situation 5: Can we squeeze in another project?



#### Situation 6: Who will suffer?



#### Situation 7: what would happen if...



#### Situation 8: Detailed project management with resources



## Situation 9: Evaluate roadmaps from a resource management perspective



#### Summary

- Resource Management is a complex topic.
- Use Standard Clarity resource management to request resources
- Get Advanced Resource Planning to staff, prioritize and simulate
- Goto <u>advanced-resource-planning.com</u>