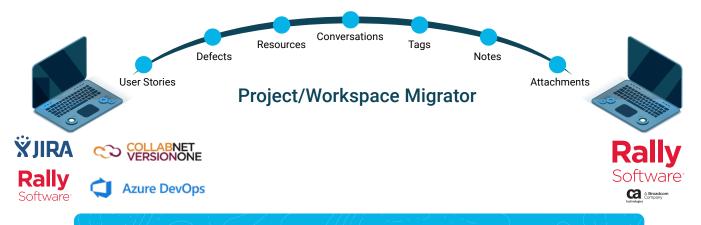

## Rego's Agile Tool Migrator

Migrate Agile Data to Rally Software® with Ease

Migrating your Agile data to Rally Software® from another Agile tool or instance of Rally can be time consuming. That's why we created the Rego Agile Tool Migrator.

The Agile Tool Migrator seamlessly migrates your Agile data to Rally Software® while maintaining the structure and attributes of work items, including attachments.

> Looking for an easy way to move Rally data between workspaces? The Agile Tool Migrator can do that, too.