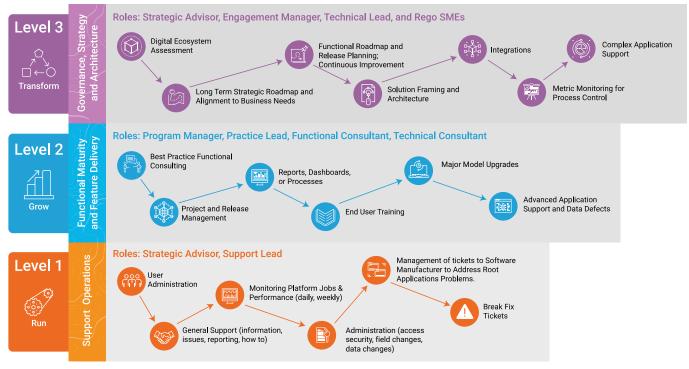

# **Managed Support for Apptio**

Industry-Leading Apptio Support. Unparalleled Customer Service.

Rego specializes in delivering world-class, responsive guidance and support for Apptio. Our support model ensures that you have experienced, knowledgeable resources addressing your requests and exceeding your expectations.

## **Choose the Support Model that Fits Your Needs**



### Value to You

- Rego resources are experienced practitioners with excellent communication skills and 5 to 10 years of Apptio experience
- Work with named resources-you will know your support team by name
- Unmatched response time (100% same-day)
- Rego's Apptio support resources are onshore in North America
- Flexible, pay-for-what-you-use model that provides only the services you need
- Competitive pricing that's typically 20-30% less
  than competing support services

#### Focus on what's truly important: your business objectives. Let Rego manage and deliver the work.

#### Contact your Rego Account Manager today.

A www.regoconsulting.com

✓ info@regoconsulting.com

**&** 888.813.0444