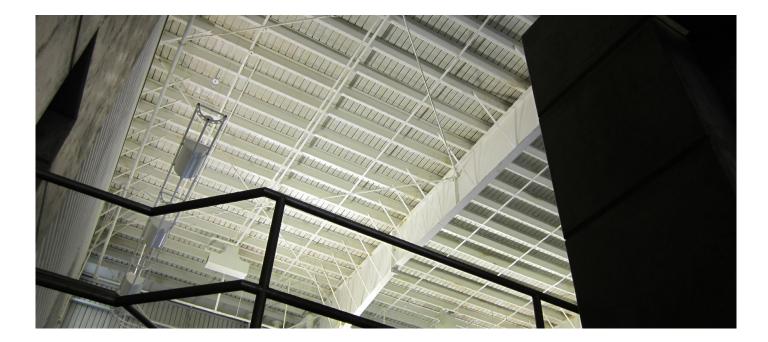

### **COMBUSTIBLE DUST REMEDIATION**

### **COMBUSTIBLE DUST REMEDIATION**

- Ceiling & Trusses
- Rafters, Beams & Piping
- Conduit and Lights
- Tops of Machinery
- Walls
- Storage Racks & Shelves