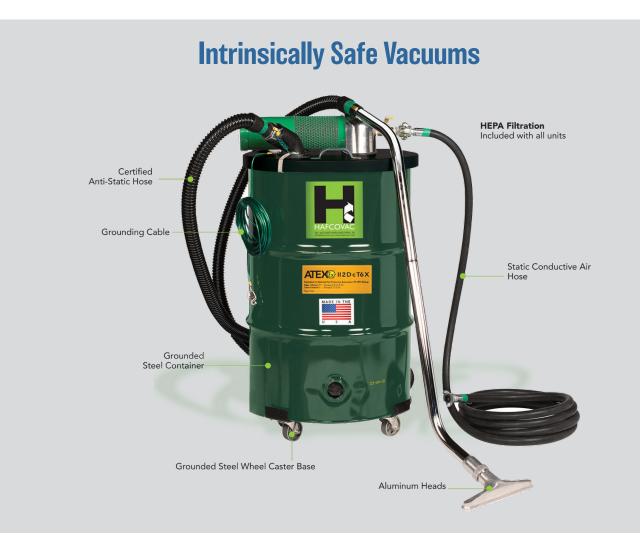

### **Static Conductive Hose**

Specially formulated static dissipative thermoplastic polyurethane hose reinforced with a rigid external ABS helix and an embedded copper grounding wire.

- · Extremely flexible with great abrasion resistance
- Smooth interior assures minimal friction loss, efficient air flow & elimination of material build-up
- Enclosed copper grounding wire reduces static build-up in material handling applications
- Permanent and non-humidity dependent ESD (electrostatic discharge) protection
- Ideal for plastic pellet & powder transfer applications
- Surface Resistivity Level:108-1010 Ohms/Square
- Manufactured with FDA acceptable materials
- Wall Thickness = .040"