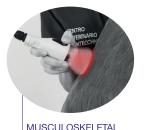

## **4 Interchangeable Lenses**

The handpiece connection system ensures automatic adaptation of parameters.

DERMATOLOGY Stimulation of tissue repair processes.

ORAL PATHOLOGIES

Analgesic, anti-inflammatory action and stimulation of tissue repair

SYSTEM
Effective anti-inflammatory action through the reduction of inflammatory mediators.

LASERPUNCTURE
Stimulation of acupuncture points to rebalance the flow