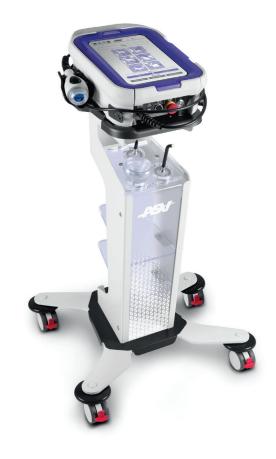

# **M-VET THERAPY LASER**

## **The Best Just Got Better**

The M-VET Therapy Laser is a result of the scientific and technological know-how of over thirty years of research and development in a new generation of therapeutic devices entirely dedicated to animal health.

#### **Features**

- Peak Power 270W
- Flexible and resistant fiber optic
- 10.1" high resolution LCD touchscreen display
- Pre-set protocols for pets, horses, reptiles, birds and exotic animals
- On-screen treatment guides
- Program sections for laser acupuncture and intraoral pathologies
- Customizable treatment parameters
- Variable treatment times
- Automatic calculation of the emitted energy
- Patient treatment log of up to 500 profiles with ability to export via USB port

# **Specifications**

| LASER TYPE         | Class IV                       |
|--------------------|--------------------------------|
| WAVELENGTH         | 808nm and 905nm                |
| M-VET DIMENSIONS   | 14 x 12 x 6 in, 9 lbs          |
| TROLLEY DIMENSIONS | 20 x 20 x 37 in, 42 lbs        |
| POWER SUPPLY       | 100-240 V AC 50/60 Hz 51-68 VA |