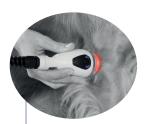

## **4 Interchangeable Lenses**

The handpiece connection system ensures automatic adaptation of parameters.

DERMATOLOGY Stimulation of tissue repair processes.

ORAL PATHOLOGIES

Analgesic, anti-inflammatory action and stimulation of tissue repair

SYSTEM
Effective anti-inflammatory action through the reduction of inflammatory mediators.

LASERPUNCTURE
Stimulation of acupuncture points to rebalance the flow