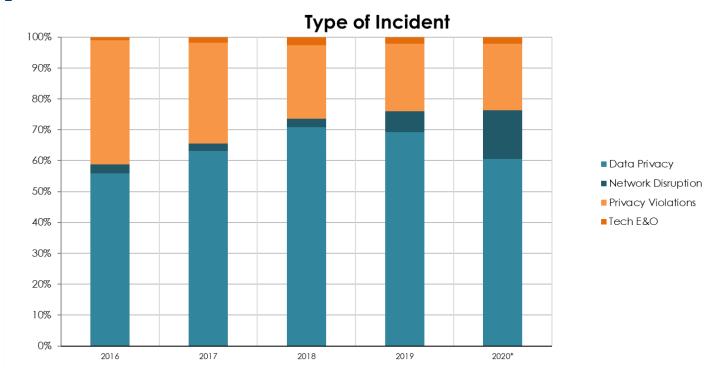

#### Quarterly Cyber Risk Trends: Q2 2020

Visit <u>www.advisenltd.com</u> at the end of this webinar to download:

- Copy of these slides
- Recording of today's webinar