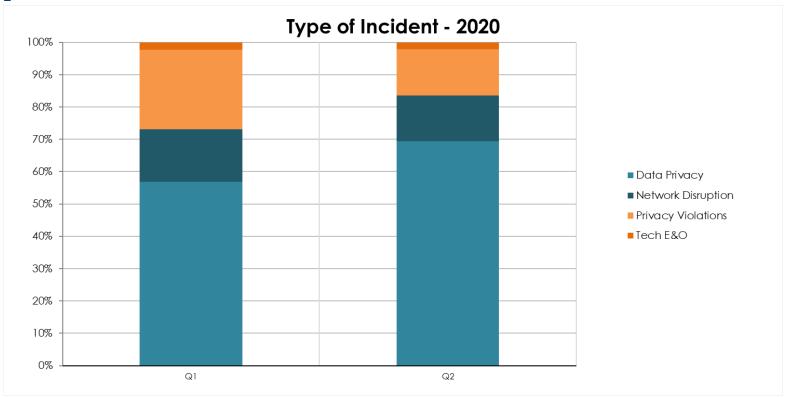

#### Quarterly Cyber Risk Trends: Q2 2020

Visit <u>www.advisenltd.com</u> at the end of this webinar to download:

- Copy of these slides
- Recording of today's webinar