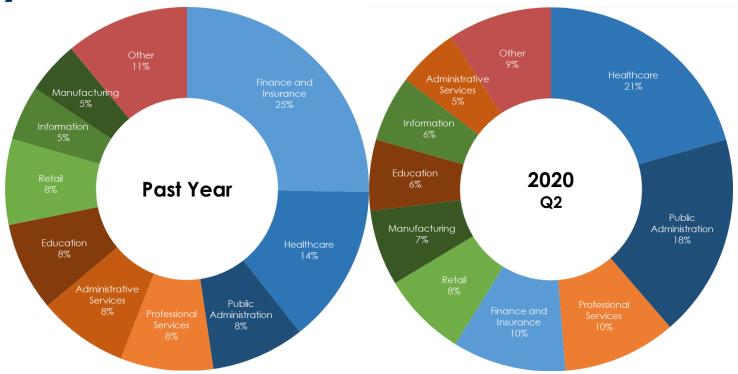

#### Quarterly Cyber Risk Trends: Q2 2020

Visit <u>www.advisenltd.com</u> at the end of this webinar to download:

- Copy of these slides
- Recording of today's webinar