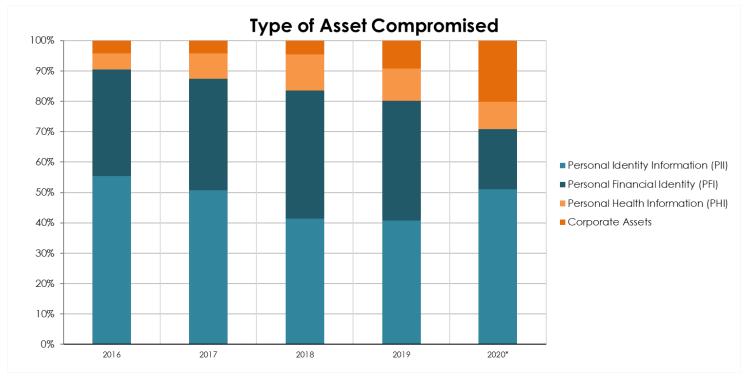

#### Quarterly Cyber Risk Trends: Q2 2020

Visit <u>www.advisenltd.com</u> at the end of this webinar to download:

- Copy of these slides
- Recording of today's webinar